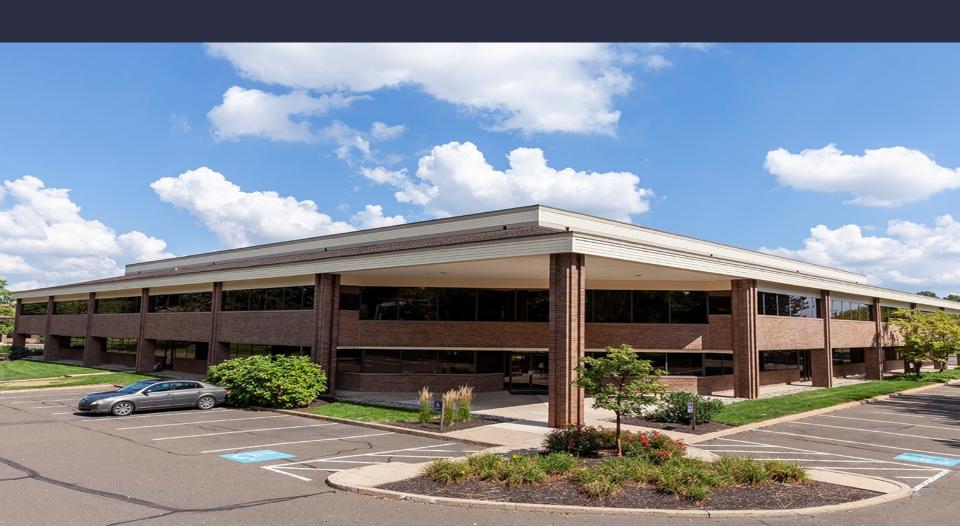

#### **AMENITIES**

Single story building visible and accessible from Rt 63 (Welsh Road). Multiple entry points from the parking lot--excellent opportunity for long term medical office tenant. Numerous shopping centers, hotels, dining options, banking, retail, daycare and fitness centers under a 2-minute drive. Plus, sports leagues, landlord-coordinated social and networking events.

#### **TRANSPORTATION**

Proximate access to 2 PA Turnpike access points, Routes 611 and 309, SEPTA Routes 80 & 310 with multiple stops throughout the Pennsylvania Business Campus.

Horsham Township's h.o.p.s shuttle service is also available to tenants, facilitating transportation between the SEPTA Regional Rail, the Horsham Business Center & the PA Lifestyle Campus.

#### **SUSTAINABILITY**

Energy Star labeled building. Green initiatives in place by tenants and property management to include janitorial and recycling.

**Building Owner:** Workspace Property Trust

**Total Building Size: 23,461** 