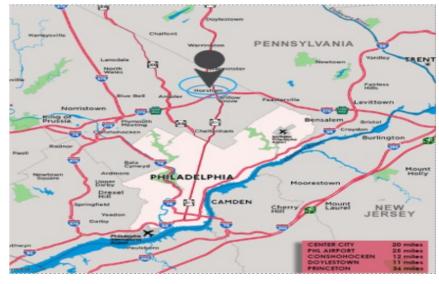

#### **TRANSPORTATION**

Proximate access to 2 PA Turnpike access points, Routes 611 and 309, SEPTA Routes 80 & 310 with multiple stops throughout the Pennsylvania Business Campus.

Horsham Township's h.o.p.s shuttle service is also available to tenants, facilitating transportation between the SEPTA Regional Rail, the Horsham Business Center & the PA Lifestyle Campus.