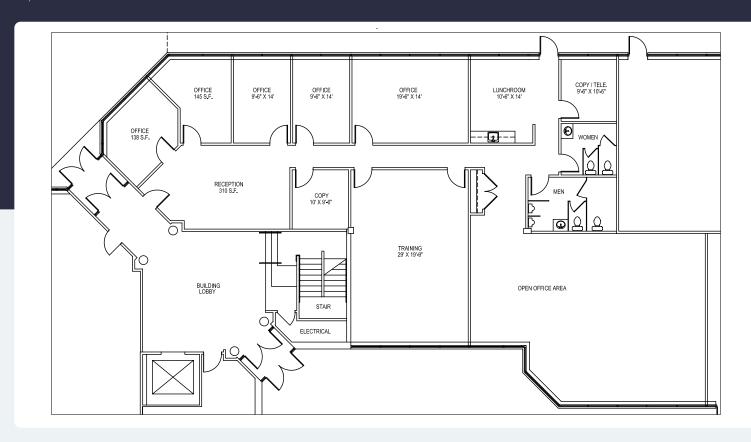

tworking events.

#### **TRANSPORTATION**

Proximate access to 2 PA Turnpike access points, Routes 611 and 309, SEPTA Routes 80 & 310 with multiple stops throughout the Pennsylvania Business Campus.

Horsham Township's h.o.p.s shuttle service is also available to tenants, facilitating transportation between the SEPTA Regional Rail, the Horsham Business Center & the PA Lifestyle Campus.

#### **SUSTAINABILITY**

Energy Star labeled building. Green initiatives in place by tenants and property management to include janitorial and recycling.

**Building Owner:** Workspace Property Trust

**Total Building Size: 23,461** 

Ceiling Height: 8'6"









4,435 SF Available Now

## 300 Welsh Road Building #4 | Suite 160

Horsham, Pennsylvania 19044



## 4,453 SF Available for Lease

Office Space





# Spaces for the Way Work Happens Today.

These beautifully designed themes inspire creativity and encourage productivity. Whether you are looking for 1,000 square feet or 100,000 square feet, our in-house design & development team can deliver a turnkey office solution.

#### Tailored for the Evolution of Office:

- "A La Carte" or "On Demand" Furniture Packages Avaliable
- Plug & Play IT Packages Available



Scan here to learn more about our premium theme selects.







\*Indicative of the look and feel (not the actual suite)