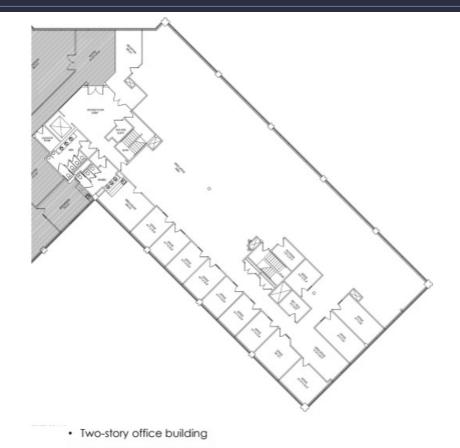

## 10,756 SF Available Now

Office Space

Ceiling Height: 8'6"

10,756 SF Available Now

## 10,756 SF Available for Lease

Office Space

- Visibility from Welsh Road
- Separately metered for electric
- 0.3 miles from the Promenade at Upper Dublin, countless eateries, fitness, retail shopping and grocery stores