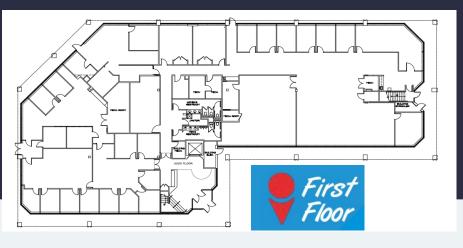

#### 33,205 SF Available Now

Office Space

#### **AMENITIES**

300 Welsh Road #5 is a 2-story 33,205 sf stand-alone office building in the professionaly owned and operated Horsham Business Campus. The building boasts approximately 125 ongrade parking spaces, a two-story atrium lobby, an attractive mix of private offices, open bullpens and meeting rooms.