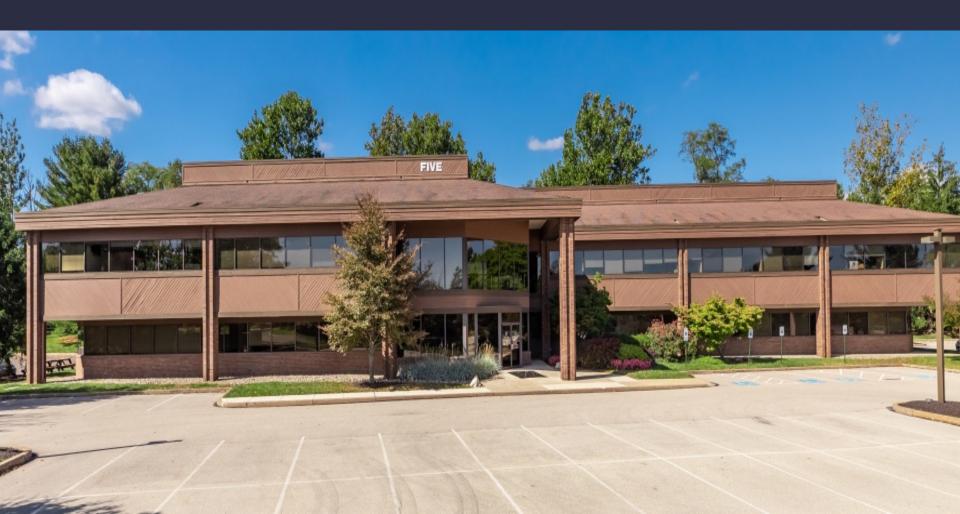

#### 300 Welsh Road Building #5 Entire Building Horsham, PA 19044

#### 300 Welsh Road Building #5

Horsham, Pennsylvania, 19044

#### **AMENITIES**

300 Welsh Road #5 is a 2-story 33,205 sf stand-alone office building in the professionaly owned and operated Horsham Business Campus. The building boasts approximately 125 ongrade parking spaces, a two-story atrium lobby, an attractive mix of private offices, open bullpens and meeting rooms.