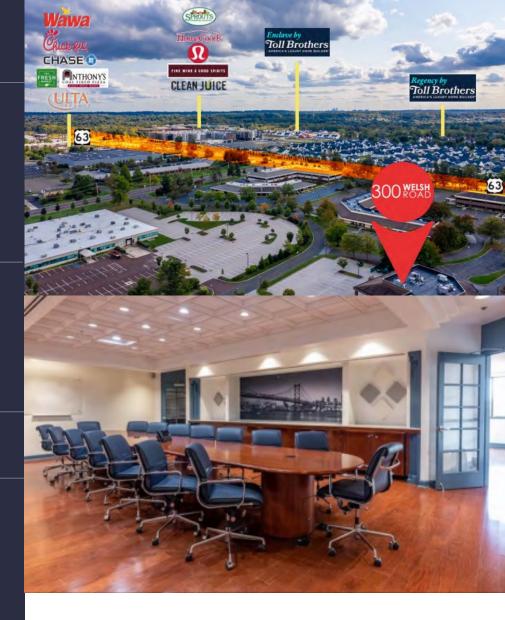

#### TRANSPORTATION

Proximate access to 2 PA Turnpike access points, Routes 611 and 309, SEPTA Routes 80 & 310 with multiple stops throughout the Pennsylvania Business Campus.

Horsham Township's h.o.p.s shuttle service is also available to tenants, facilitating transportation between the SEPTA Regional Rail, the Horsham Business Center & the PA Lifestyle Campus.

# Spaces for the Way Work Happens Today.

These beautifully designed themes inspire creativity and encourage productivity. Whether you are looking for 1,000 square feet or 100,000 square feet, our in-house design & development team can deliver a turnkey office solution.