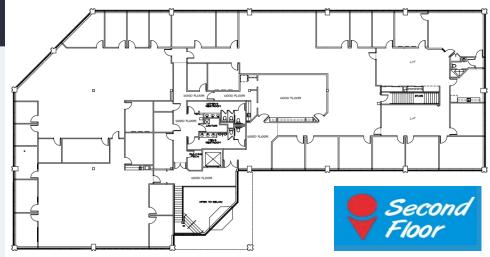

#### 33,205 SF Available Now

Office Space

#### **AMENITIES**

300 Welsh Road #5 is a 2-story 33,205 sf stand-alone office building in the professionaly owned and operated Horsham Business Campus. The building boasts approximately 125 ongrade parking spaces, a two-story atrium lobby, an attractive mix of private offices, open bullpens and meeting rooms.