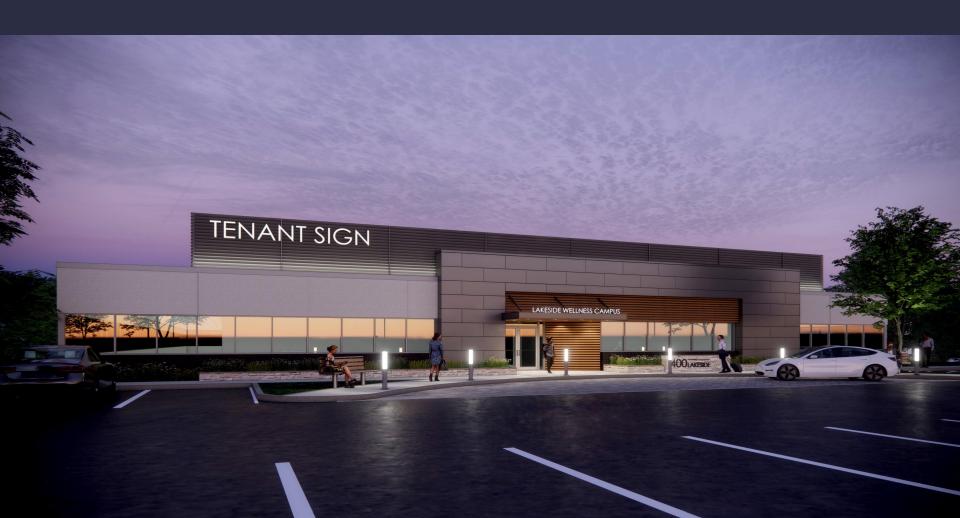

## 400 Lakeside Drive I Entire Building

workspace property trust

Horsham, PA 19044

## 63,123 SF Available Now

Office Space

#### 400 Lakeside Drive

Horsham, Pennsylvania, 19044

#### **AMENITIES**

Located just off the PA Turnpike in Horsham, the Lakeside Health & Wellness Campus is a leading medical office and outpatient care destination. Spanning a total of 235,000 sf across five buildings, Lakeside Health & Wellness suites range from 1,500 sf up to 62,000, supporting the region's premier healthcare providers.