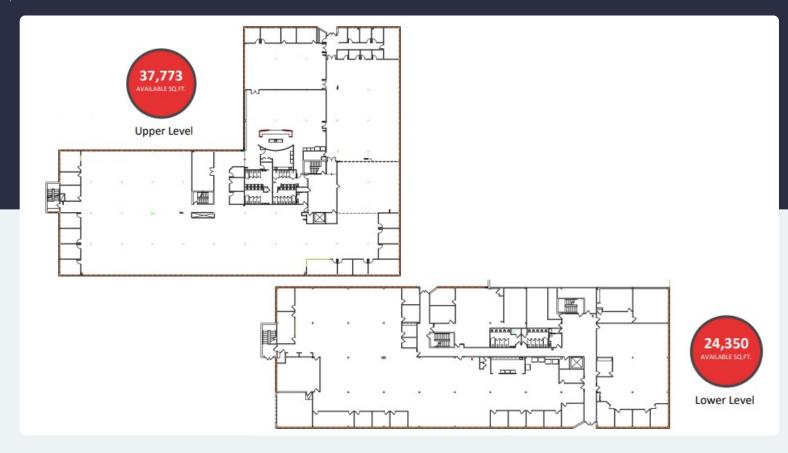

## 63,123 SF Available Now

Office Space

## 63,123 SF Available for Lease

Office Space