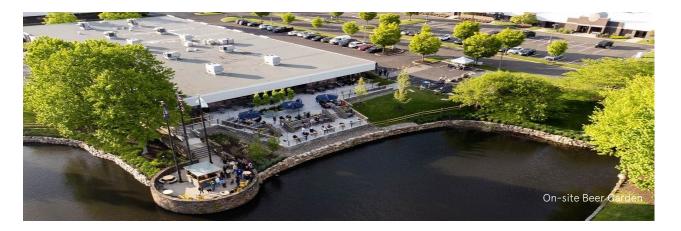

#### **AMENITIES**

Located just off the PA Turnpike in Horsham, the Lakeside Health & Wellness Campus is a leading medical office and outpatient care destination. Spanning a total of 235,000 sf across five buildings, Lakeside Health & Wellness suites range from 1,500 sf up to 62,000, supporting the region's premier healthcare providers.

Finished Ceiling Height: 8'3" & 10'5"

Power: 1,200 AMP, 3 Phase electrical services and a

750 KW backup generator

My favorite garden is a beer garden.

@thepatiohorsh

63,123 SF Available Now