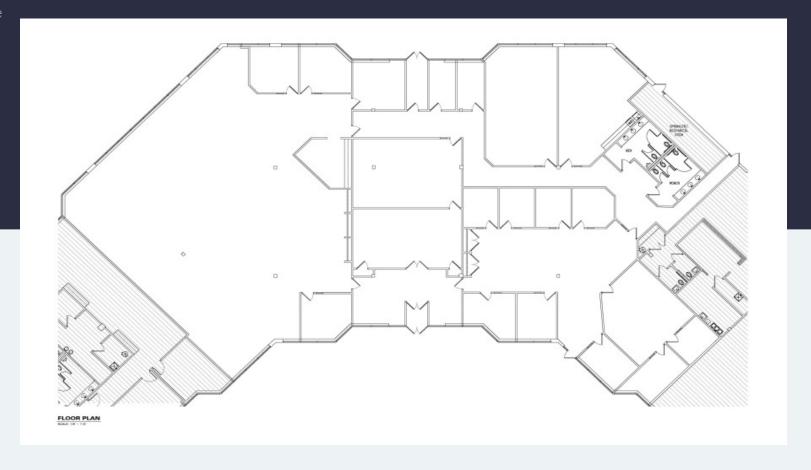

# 555 Business Center Dr I Suite 180

Horsham, Pennsylvania 19044

## 1,328 SF Available for Lease

Office Space