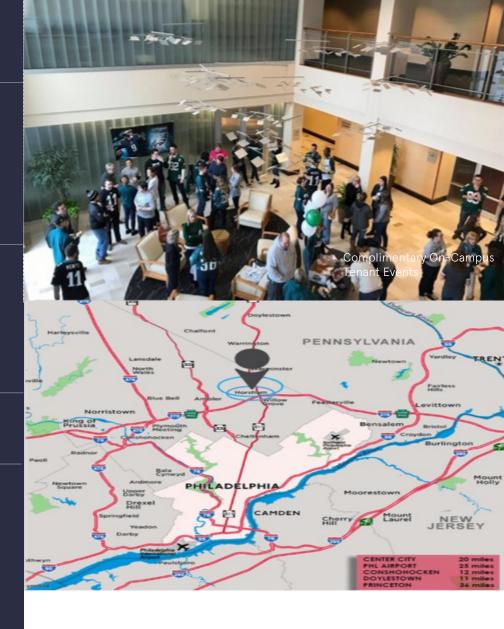

#### **AMENITIES**

555 Business Center Dr located in the heart of Horsham, PA is a 2-minute drive away from numerous shopping centers, hotels, dining options, retail, daycare and fitness centers. Plus, sports leagues, landlord coordinated social and networking events.

#### **TRANSPORTATION**

Proximate access to PA Turnpike, Routes 611 and 309, SEPTA Routes 80 & 130 with multiple stops throughout the PA Business Campus.

Horsham Township's h.o.p.s shuttle service is also available to tenants, facilitating transportation between the SEPTA Regional Rail, the Horsham Business Center & the PA Lifestyle Campus.