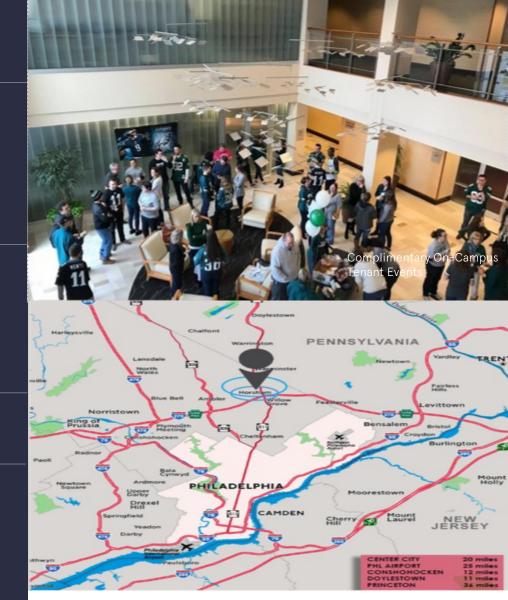

#### AMENITIES

555 Business Center Dr located in the heart of Horsham, PA is a 2-minute drive away from numerous shopping centers, hotels, dining options, retail, daycare and fitness centers. Plus, sports leagues, landlord coordinated social and networking events.

#### TRANSPORTATION

Proximate access to PA Turnpike, Routes 611 and 309, SEPTA Routes 80 & 130 with multiple stops throughout the PA Business Campus.

Horsham Township's h.o.p.s shuttle service is also available to tenants, facilitating transportation between the SEPTA Regional Rail, the Horsham Business Center & the PA Lifestyle Campus.