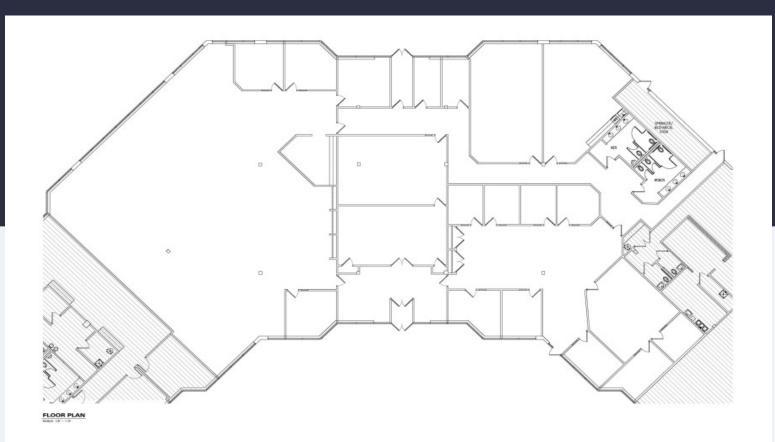

## 14,293 SF Available Now

Office Space

### 14,293 SF Available for Lease

Office Space