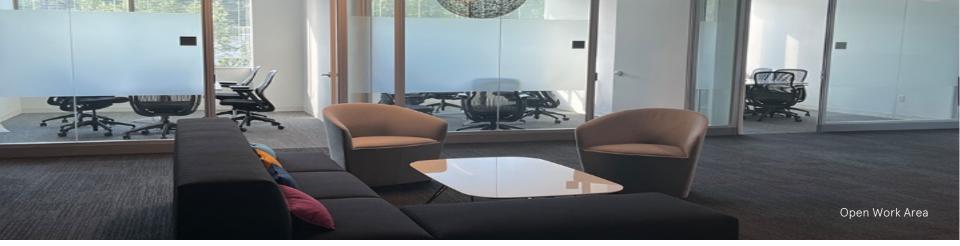

#### **AMENITIES**

700 Dresher Road is fully furnished, High-finish office designed by Gensler. Efficient single-floor plan with 3 sides of glass. Ample parking for a high-density user. 1 minute to 650 brand new apartments, Promenade at Upper Dublin, and numerous other retail and dining amenities.

# Spaces for the Way Work Happens Today.

These beautifully designed themes inspire creativity and encourage productivity. Whether you are looking for 1,000 square feet or 100,000 square feet, our in-house design & development team can deliver a turnkey office solution.

#### Tailored for the Evolution of Office:

- "A La Carte" or "On Demand" Furniture Packages Avaliable
- Plug & Play IT Packages Available

Scan here to learn more about our premium theme selects.

\*Indicative of the look and feel (not the actual suite)