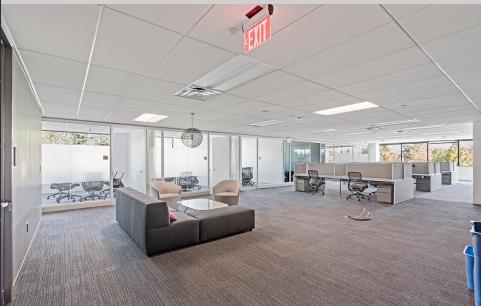

#### **AMENITIES**

700 Dresher Road is fully furnished, High-finish office designed by Gensler. Efficient single-floor plan with 3 sides of glass. Ample parking for a high-density user. 1 minute to 650 brand new apartments, Promenade at Upper Dublin, and numerous other retail and dining amenities.

# Spaces for the Way Work Happens Today.

These beautifully designed themes inspire creativity and encourage productivity. Whether you are looking for 1,000 square feet or 100,000 square feet, our in-house design & development team can deliver a turnkey office solution.

#### Tailored for the Evolution of Office:

- "A La Carte" or "On Demand" Furniture Packages Avaliable
- Plug & Play IT Packages Available

Scan here to learn more about our premium theme selects.

\*Indicative of the look and feel (not the actual suite)