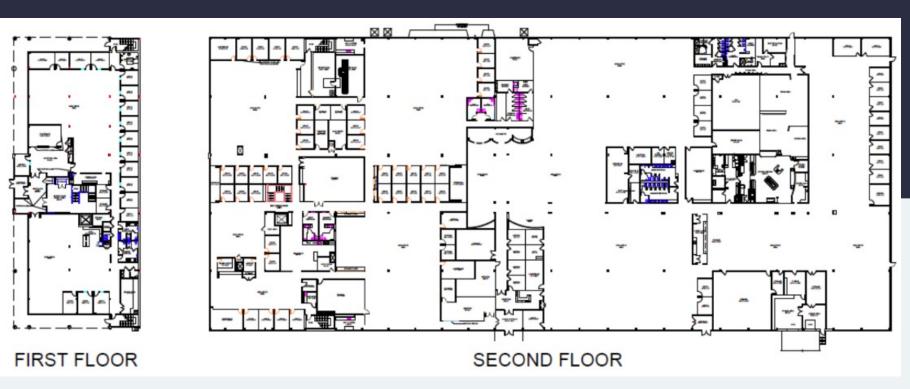

### 110,000 SF Available Now

Office Space

### 110,000 SF Available Now

700 Dresher Road I Entire Building

### 110,000 SF Available for Lease

Office Space