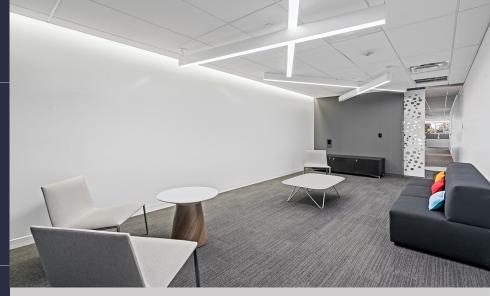

#### **AMENITIES**

700 Dresher Road is fully furnished, High-finish office designed by Gensler. Efficient single-floor plan with 3 sides of glass. Ample parking for a high-density user. 1 minute to 650 brand new apartments, Promenade at Upper Dublin, and numerous other retail and dining amenities.

# Spaces for the Way Work Happens Today.

These beautifully designed themes inspire creativity and encourage productivity. Whether you are looking for 1,000 square feet or 100,000 square feet, our in-house design & development team can deliver a turnkey office solution.

#### Tailored for the Evolution of Office:

- "A La Carte" or "On Demand" Furniture Packages Avaliable
- Plug & Play IT Packages Available

Scan here to learn more about our premium theme selects.

\*Indicative of the look and feel (not the actual suite)