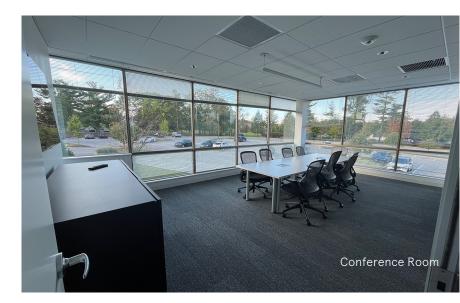

#### **AMENITIES**

700 Dresher Road is fully furnished, High-finish office designed by Gensler. Efficient single-floor plan with 3 sides of glass. Ample parking for a high-density user. 1 minute to 650 brand new apartments, Promenade at Upper Dublin, and numerous other retail and dining amenities.