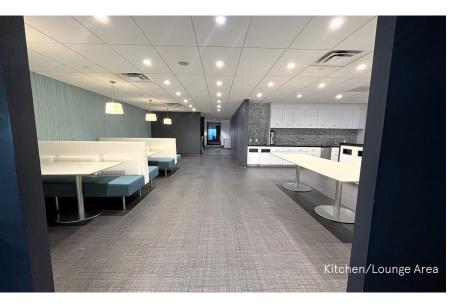

#### **AMENITIES**

700 Dresher Road is fully furnished, High-finish office designed by Gensler. Efficient single-floor plan with 3 sides of glass. Ample parking for a high-density user. 1 minute to 650 brand new apartments, Promenade at Upper Dublin, and numerous other retail and dining amenities.