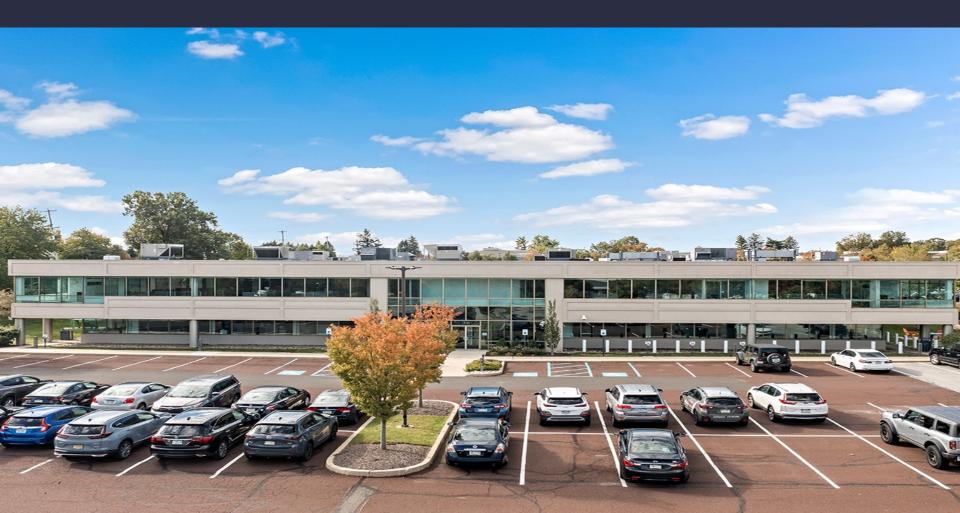

# 700 Dresher Road I Entire Building

Horsham, PA 19044

### 700 Dresher Road I Entire Building

Horsham, Pennsylvania, 19044

#### **AMENITIES**

700 Dresher Road is fully furnished, High-finish office designed by Gensler. Efficient single-floor plan with 3 sides of glass. Ample parking for a high-density user. 1 minute to 650 brand new apartments, Promenade at Upper Dublin, and numerous other retail and dining amenities.

#### SUSTAINABILITY

Energy Star labeled building. Green initiatives in place by tenants and property management to include janitorial and recycling.

Building Owner: Workspace Property Trust

Total Building Size: 110,000