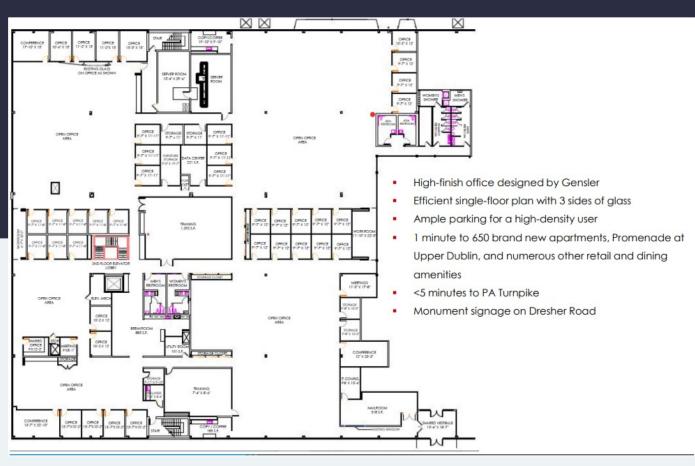

#### **PROPERTY HIGHLIGHTS**

#### **AMENITIES**

700 Dresher Road is fully furnished, High-finish office designed by Gensler. Efficient single-floor plan with 3 sides of glass. Ample parking for a high-density user. 1 minute to 650 brand new apartments, Promenade at Upper Dublin, and numerous other retail and dining amenities.