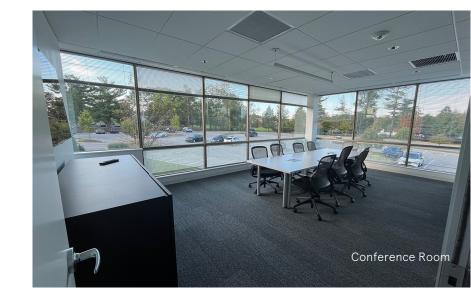

#### **AMENITIES**

700 Dresher Road is fully furnished, High-finish office designed by Gensler. Efficient single-floor plan with 3 sides of glass. Ample parking for a high-density user. 1 minute to 650 brand new apartments, Promenade at Upper Dublin, and numerous other retail and dining amenities.