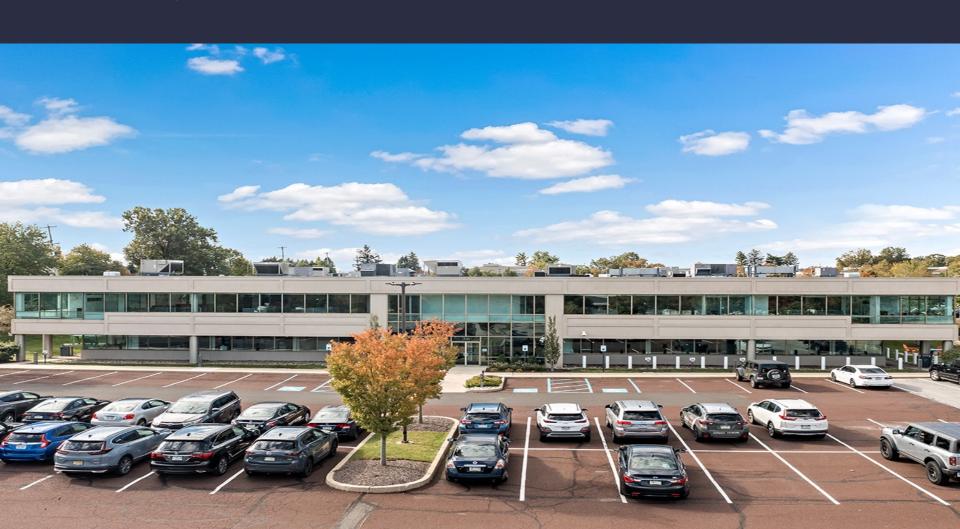

## 700 Dresher Road I Suite 200

workspace property trust

Horsham, PA 19044

39,480 SF Available Now

Office Space

### 700 Dresher Road I Suite 200

Horsham, Pennsylvania, 19044

#### **AMENITIES**

700 Dresher Road is fully furnished, High-finish office designed by Gensler. Efficient single-floor plan with 3 sides of glass. Ample parking for a high-density user. 1 minute to 650 brand new apartments, Promenade at Upper Dublin, and numerous other retail and dining amenities.

#### **TRANSPORTATION**

5 minutes to PA Turnpike.

Horsham Township's h.o.p.s shuttle service is also available to tenants, facilitating transportation between the SEPTA Regional Rail, the Horsham Business Center & the PA Lifestyle Campus.