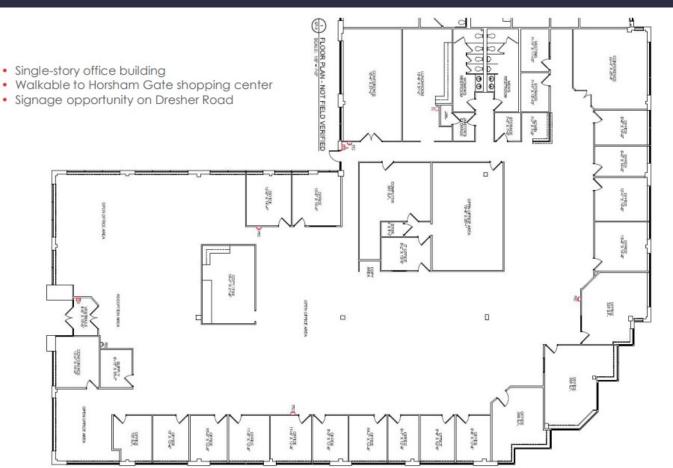

#### PROPERTY HIGHLIGHTS

#### **AMENITIES**

Located and highly visible on Welsh Road in the Pennsylvania Business Campus, 747 Dresher Road is a single-story, multitenant office building with direct suite access and convenient access to public transportation.