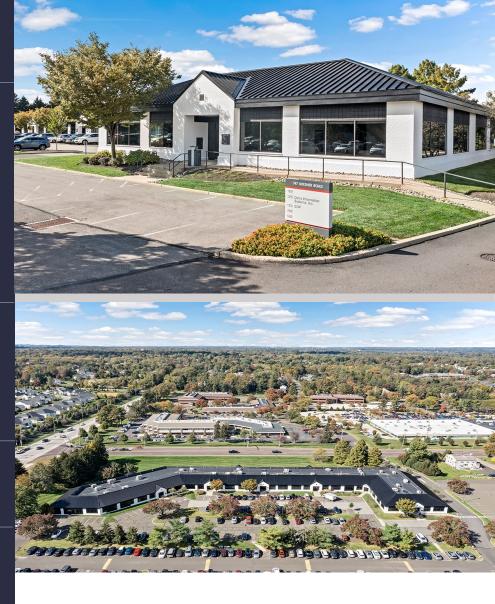

#### **AMENITIES**

Located and highly visible on Welsh Road in the Pennsylvania Business Campus, 747 Dresher Road is a single-story, multitenant office building with direct suite access and convenient access to public transportation.

The PBC is surrounded by shopping centers, restaurants, fitness centers, banks, daycare and other amenities

#### **TRANSPORTATION**

The Pennsylvania Business Campus is near the Pennsylvania Turnpike, Route 611 and Route 309 providing access to New York, Princeton, Trenton and Philadelphia.

Horsham Township's h.o.p.s shuttle service is also available to tenants, facilitating transportation between the SEPTA Regional Rail, the Horsham Business Center & the PA Lifestyle Campus.