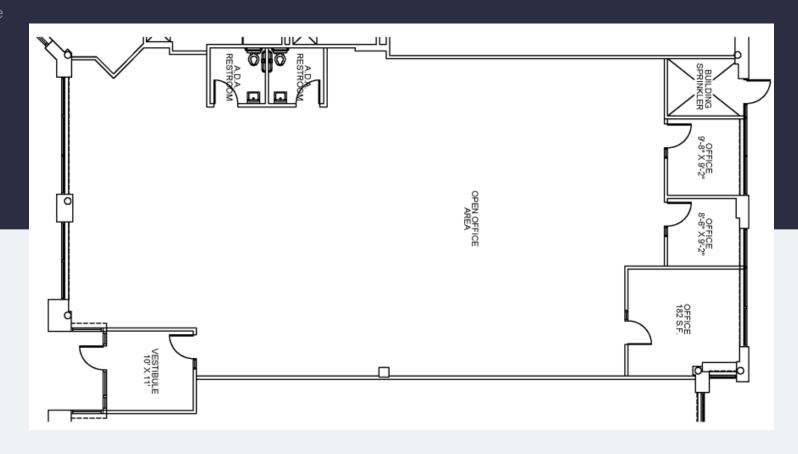

## 3,612 SF Available Now

Office Space

Ceiling Height: 8'6"

3,612 SF Available Now