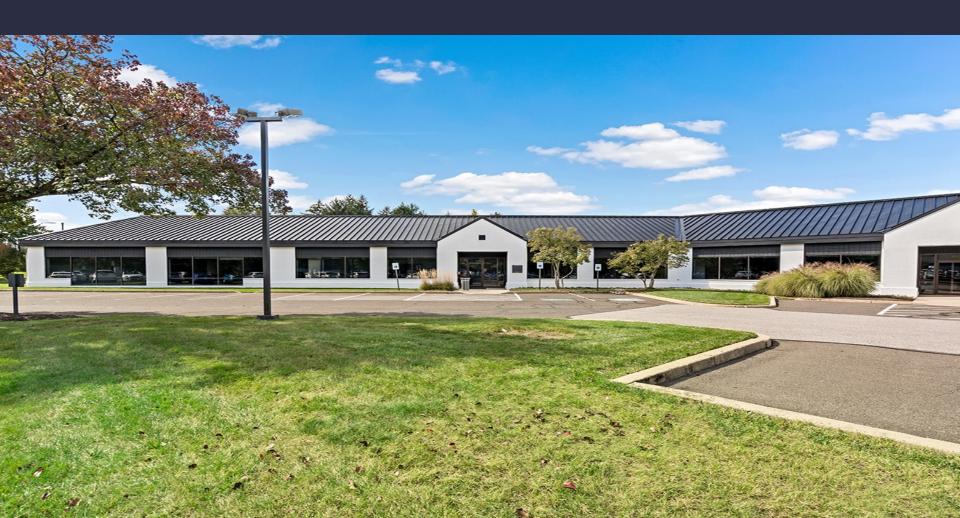

#### **AMENITIES**

Located and highly visible on Welsh Road in the Pennsylvania Business Campus, 747 Dresher Road is a single-story, multitenant office building with direct suite access and convenient access to public transportation.

#### **TRANSPORTATION**

The Pennsylvania Business Campus is near the Pennsylvania Turnpike, Route 611 and Route 309 providing access to New York, Princeton, Trenton and Philadelphia.

Horsham Township's h.o.p.s shuttle service is also available to tenants, facilitating transportation between the SEPTA Regional Rail, the Horsham Business Center & the PA Lifestyle Campus.

#### **SUSTAINABILITY**

Energy Star labeled building. Green initiatives in place by tenants and property management to include janitorial and recycling.

**Building Owner:** Workspace Property Trust

**Total Building Size: 53,200** 