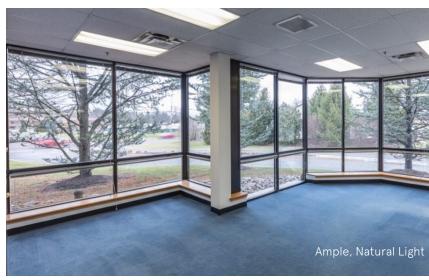

#### 16,970 SF Available Now

Office Space

#### **AMENITIES**

Located and highly visible on Welsh Road in the Pennsylvania Business Campus, 747 Dresher Road is a single-story, multitenant office building with direct suite access and convenient access to public transportation.