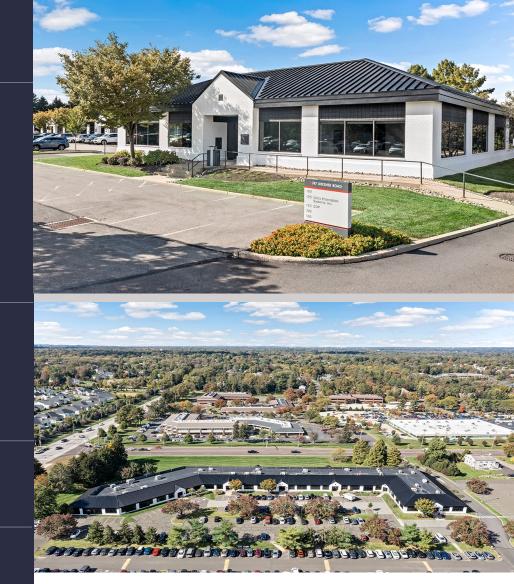

# 747 Dresher Road I Suite 500

Horsham, PA 19044

#### TRANSPORTATION

The Pennsylvania Business Campus is near the Pennsylvania Turnpike, Route 611 and Route 309 providing access to New York, Princeton, Trenton and Philadelphia.

Horsham Township's h.o.p.s shuttle service is also available to tenants, facilitating transportation between the SEPTA Regional Rail, the Horsham Business Center & the PA Lifestyle Campus.