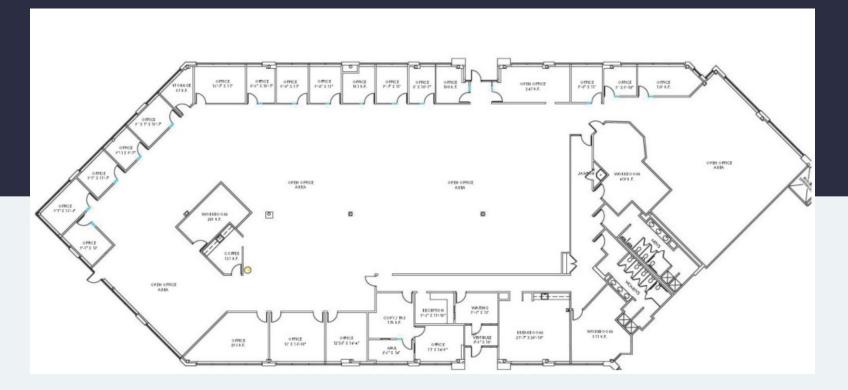

#### 16,970 SF Available Now

Office Space

### 16,970 SF Available Now

Office Space

### 16,970 SF Available Now

747 Dresher Road I Suite 500