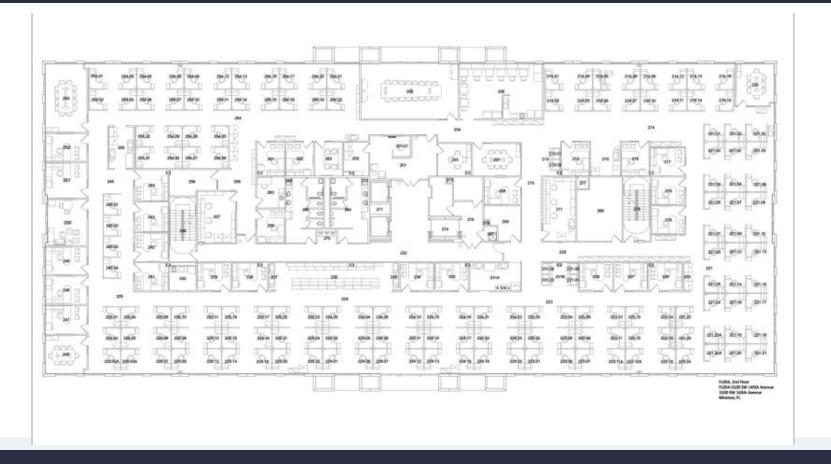

nge area with water views, free Wi-Fi in lobby, interactive touchscreen directory with real-time traffic updates and 5.5/1,000 SF parking ratio. Building signage visible from I-75. Close-proximity to shopping, hotels, restaurants, banking, daycare and fitness centers. Adjacent multi-family project for live, work, play. Newly delivered 250-unit adjacent multifamily

#### TRANSPORTATION

Immediate access to I-75 and Miramar Parkway

**TECHNOLOGY** AT&T, FPL FiberNet, Sprint and Comcast

SUSTAINABILITY LEED Gold

Building Owner: Workspace Property Trust

Total Building Size: 104,337 RSF

#### 27,280 SF Available Now





### Monarch Lakes

3100 SW 145<sup>TH</sup> Ave Suite 110

## 3100 SW 145<sup>th</sup> Ave $2^{ND}$ Floor

Miramar, Florida 33027

# workspace

#### 27,280 SF Available Now



#### Leasing Information

777 Yamato Road, Suite 105, Boca Raton, FL, 33431 (954) 391-5503 www.workspaceproperty.com Mike, Nathanson Director of Leasing mnathanson@workspaceproperty.com



## Spaces for the Way Work Happens Today.

These beautifully designed themes inspire creativity and encourage productivity. Whether you are looking for 1,000 square feet or 100,000 square feet, our in-house design & development team can deliver a turnkey office solution.

#### Tailored for the Evolution of Office:

- "A La Carte" or "On Demand" Furniture Packages Avaliable
- Plug & Play IT Packages Available



Scan here to learn more about our premium theme selects.



\*Indicative of the look and feel (not the actual suite)