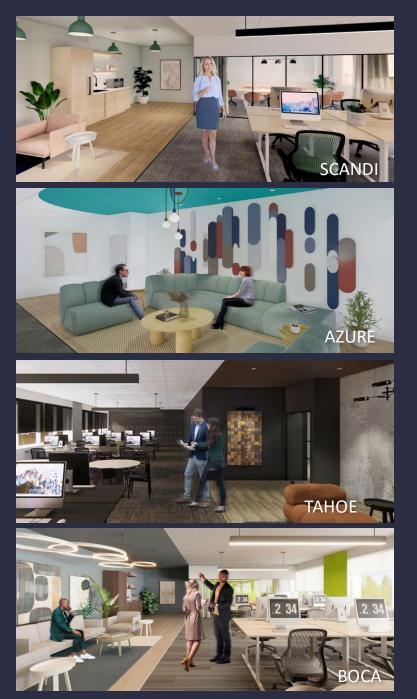

## Spaces for the Way Work Happens Today.

These beautifully designed themes inspire creativity and encourage productivity. Whether you are looking for 1,000 square feet or 100,000 square feet, our in-house design & development team can deliver a turnkey office solution.

#### Tailored for the Evolution of Office:

- "A La Carte" or "On Demand" Furniture Packages Avaliable
- Plug & Play IT Packages Available

Scan here to learn more about our premium theme selects.

\*Indicative of the look and feel (not the actual suite)