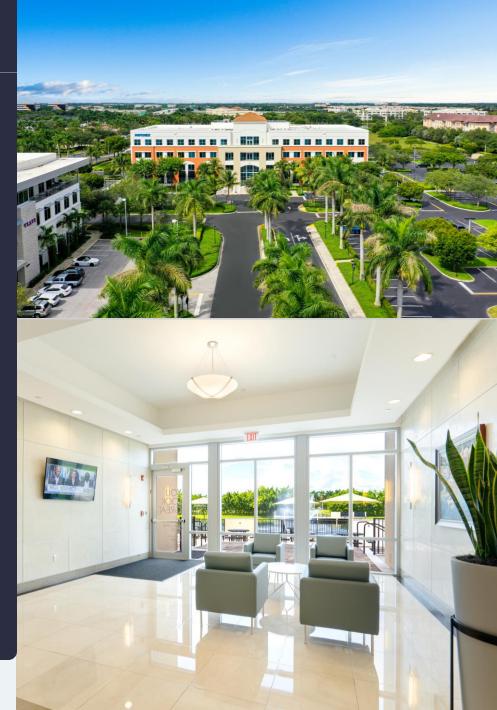

#### AMENITIES

Class "A" office building in prestigious Huntington Business Park with immediate access to I-75. Hurricane impact glass windows and first floor common area locker rooms with showers. New furniture in lobby. On-site management, security and cafe. Outdoor tenant lounge area with water views, free Wi-Fi in lobby, interactive touchscreen directory with real-time traffic updates and 5.5/1,000 SF parking ratio. Building signage visible from I-75. Close-proximity to shopping, hotels, restaurants, banking, daycare and fitness centers. Adjacent multi-family project for live, work, play. Newly delivered 250-unit adjacent multifamily