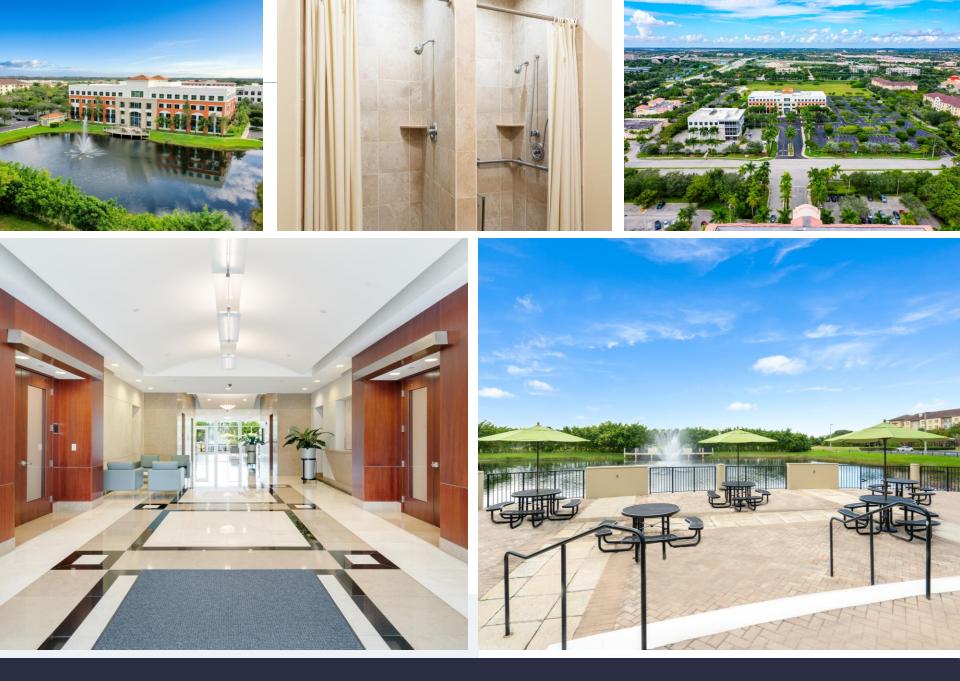

#### AMENITIES

Class "A" office building in prestigious Huntington Business Park with immediate access to I-75. Hurricane impact glass windows and first floor common area locker rooms with showers. New furniture in lobby. On-site management, security and cafe. Outdoor tenant lounge area with water views, free Wi-Fi in lobby, interactive touchscreen directory with real-time traffic updates and 5.5/1,000 SF parking ratio. Building signage visible from I-75. Close-proximity to shopping, hotels, restaurants, banking, daycare and fitness centers. Adjacent multi-family project for live, work, play. Newly delivered 250-unit adjacent multifamily