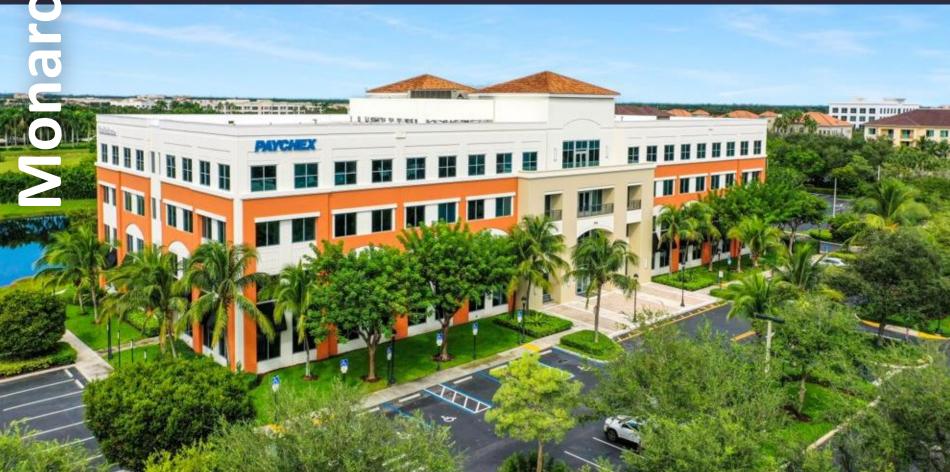

### Monarch Lakes

3100 SW 145<sup>TH</sup> Ave Suite 110

#### AMENITIES

Class "A" office building in prestigious Huntington Business Park with immediate access to I-75. Hurricane impact glass windows and first floor common area locker rooms with showers. New furniture in lobby. On-site management, security and cafe. Outdoor tenant lounge area with water views, free Wi-Fi in lobby, interactive touchscreen directory with real-time traffic updates and 5.5/1,000 SF parking ratio. Building signage visible from I-75. Close-proximity to shopping, hotels, restaurants, banking, daycare and fitness centers. Adjacent multi-family project for live, work, play. Newly delivered 250-unit adjacent multifamily