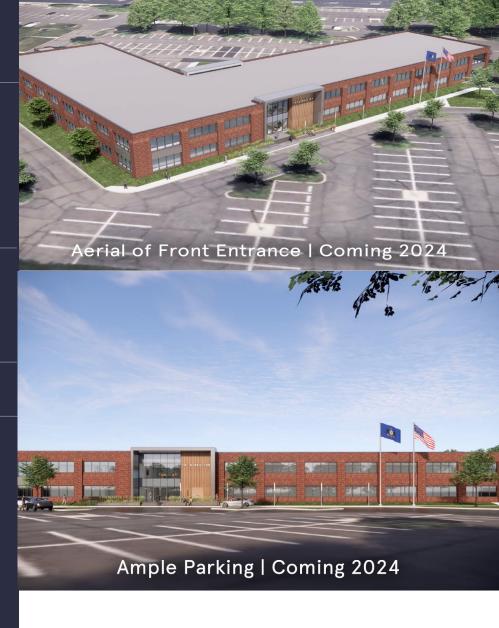

## 101 Gibraltar Road | Suite 150

Horsham, PA 19044

13,721 SF Available Now

Office Space

101 Gibraltar Road Entrance | Coming 2024