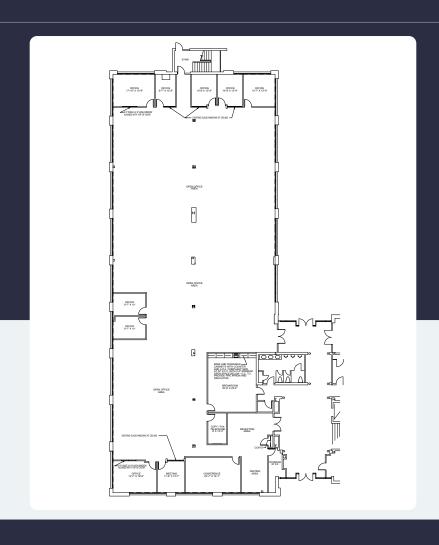

## 101 Gibraltar Road | Suite 150

Horsham, PA 19044

13,721 SF Available Now

Office Space

101 Gibraltar Road Entrance | Coming 2024

#### **TECHNOLOGY**

Clear Wireless, Comcast

**Building Owner:** Workspace Property Trust

**Total Building Size: 56,845** 

Ceiling Height: 8'6"

13,721 SF Available Now