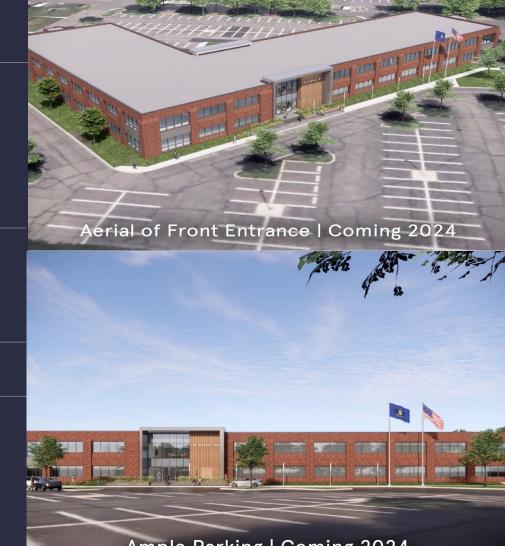

101 Gibraltar Road Entrance | Coming 2024

## 101 Gibraltar Road | Suite 200

Horsham, Pennsylvania, 19044

### **PROPERTY HIGHLIGHTS**

#### **AMENITIES**

101 Gibraltar Road has exceptionally viability offering corporate user prominent signage near the PA turnpike. Building lobby was updated in 2021 - New carpet, TVs and electronic directory, furniture, light fixtures, wall covering and more.

#### TRANSPORTATION

Located 2 minutes from the Pennsylvania Turnpike.

Horsham Township's h.o.p.s shuttle service is also available to tenants, facilitating transportation between the SEPTA Regional Rail, the Horsham Business Center & the PA Lifestyle Campus.

**TECHNOLOGY** Clear Wireless, Comcast

Building Owner: Workspace Property Trust

**Total Building Size: 56,845** 

Ceiling Height: 8'6"



### Ample Parking | Coming 2024

#### 30,800 SF Available Now Office Space







## 30,800 SF Available Now



# Spaces for the Way Work Happens Today.

These beautifully designed themes inspire creativity and encourage productivity. Whether you are looking for 1,000 square feet or 100,000 square feet, our in-house design & development team can deliver a turnkey office solution.

### Tailored for the Evolution of Office:

- "A La Carte" or "On Demand" Furniture Packages Avaliable
- Plug & Play IT Packages Available



Scan here to learn more about our premium theme selects.



\*Indicative of the look and feel (not the actual suite)