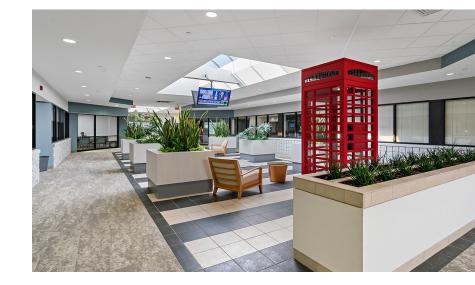

#### **AMENITIES**

201 Gibraltar Road is a multi-tenant office building within the sought-after Pennsylvania Lifestyle Campus featuring new, energy-efficient windows, a modern lobby, and on-site EV charging stations. Tenants enjoy the proximity to countless lifestyle centers, the walkability to restaurants, an on-campus daycare facility, and a seasonal beer garden.

Additionally, tenants have access to the on-campus fitness center complete with showers and changing space, a conference and training facility, outdoor volleyball court, and the 5-mile Horsham Powerline trail with outdoor exercise circuits.