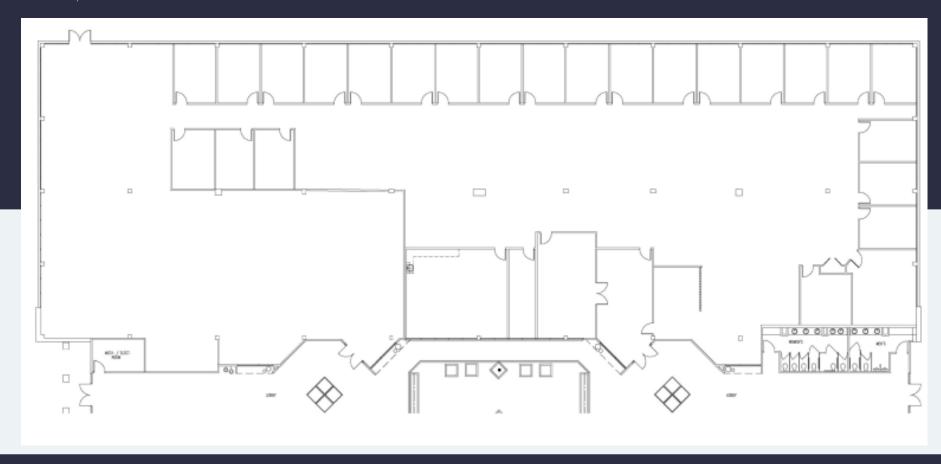

## 23,381 SF Available for Lease

Office Space

Finished Ceiling Height: 8'4", 9'6" & 10'5"

#### **Amenities:**

- Walkable to the Patio, outdoor beer garden
- Campus fitness center and EV charging stations
- Access to Horsham's 11-mile Power Walking and Biking Trail

23,381 SF Available Now