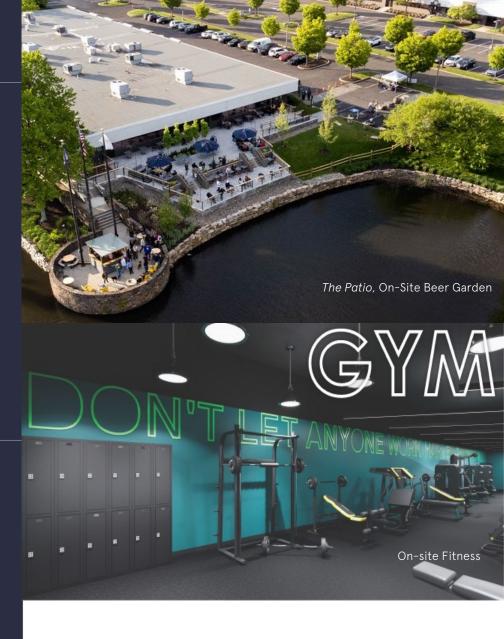

#### **AMENITIES**

201 Gibraltar Road is a multi-tenant office building within the sought-after Pennsylvania Lifestyle Campus featuring new, energy-efficient windows, a modern lobby, and on-site EV charging stations. Tenants enjoy the proximity to countless lifestyle centers, the walkability to restaurants, an on-campus daycare facility, and a seasonal beer garden.

Additionally, tenants have access to the on-campus fitness center complete with showers and changing space, a conference and training facility, outdoor volleyball court, and the 5-mile Horsham Powerline trail with outdoor exercise circuits.

#### **Amenities:**

- Walkable to the Patio, outdoor beer garden
- Campus fitness center and EV charging stations
- Access to Horsham's 11-mile Power Walking and Biking Trail

23,381 SF Available Now