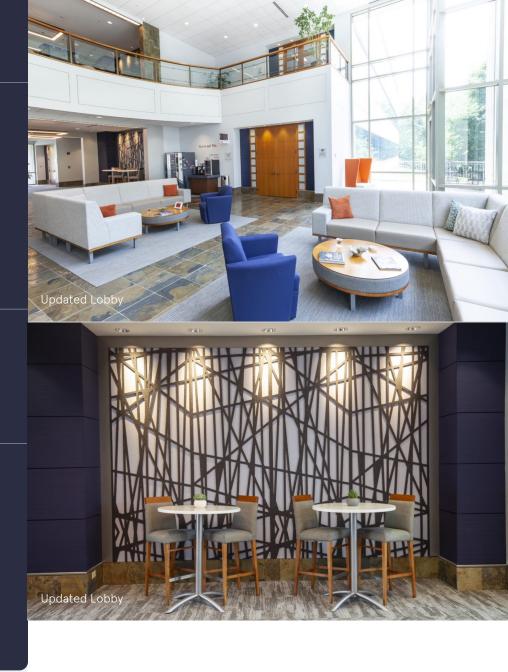

#### **AMENITIES**

4 Walnut Grove Drive is a modern, three-story, multi-tenant office building featuring a dramatic atrium lobby with high-end finishes, prominent double door tenant entrances, an abundance of natural light from high ceilings and ample windows, and an outdoor terrace with iron furniture and umbrellas in a natural setting. In 2019 the lobby was updated with new collaborative furniture, flooring, lighting, a complimentary cafe station and guest Wi-Fi.