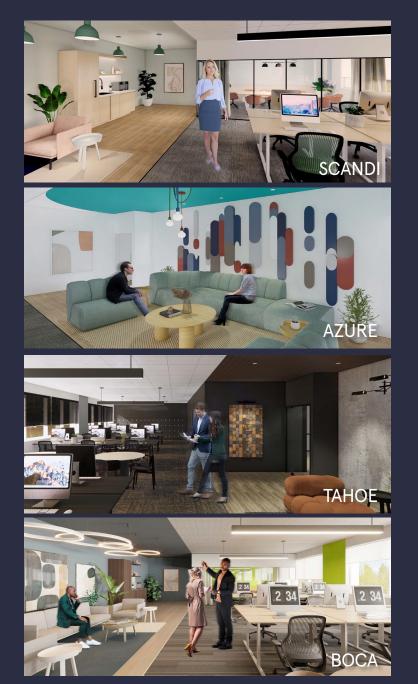

# Spaces for the Way Work Happens Today.

These beautifully designed themes inspire creativity and encourage productivity. Whether you are looking for 1,000 square feet or 100,000 square feet, our in-house design & development team can deliver a turnkey office solution.

#### Tailored for the Evolution of Office:

- "A La Carte" or "On Demand" Furniture Packages Avaliable
- Plug & Play IT Packages Available

Scan here to learn more about our premium theme selects.