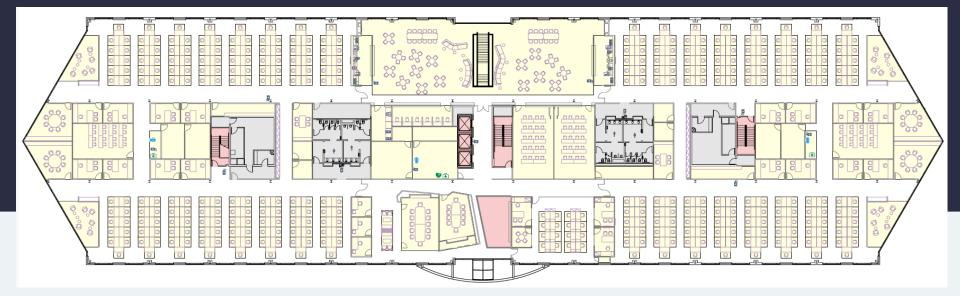

# 4100 Wildwood Parkway | Second Floor With Furniture

Atlanta, GA 30339

12,000-100,542 SF Available for Lease