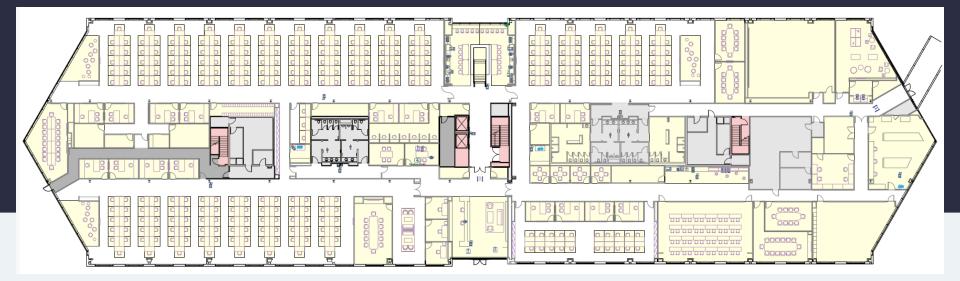

# 4100 Wildwood Parkway | First Floor With Furniture

Atlanta, GA 30339

12,000-100,542 SF Available for Lease