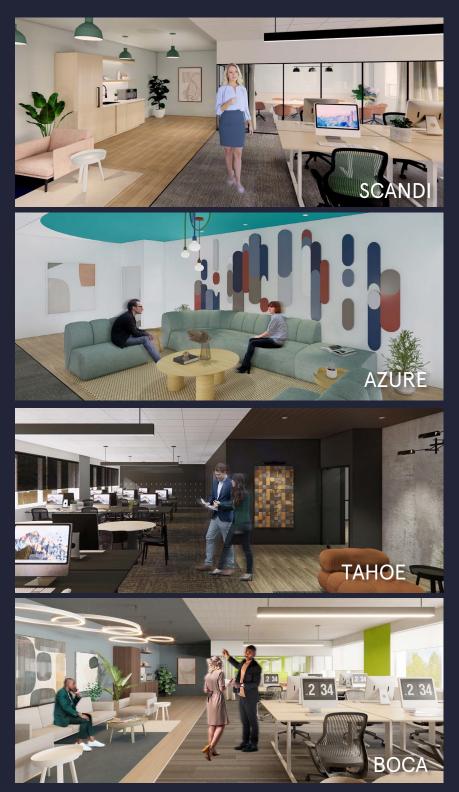

# Spaces for the Way Work Happens Today.

These beautifully designed themes inspire creativity and encourage productivity. Whether you are looking for 1,000 square feet or 100,000 square feet, our in-house design & development team can deliver a turnkey office solution.

#### Tailored for the Evolution of Office:

- "A La Carte" or "On Demand" Furniture Packages Avaliable
- Plug & Play IT Packages Available

Scan here to learn more about our premium theme selects.

\*Indicative of the look and feel (not the actual suite)