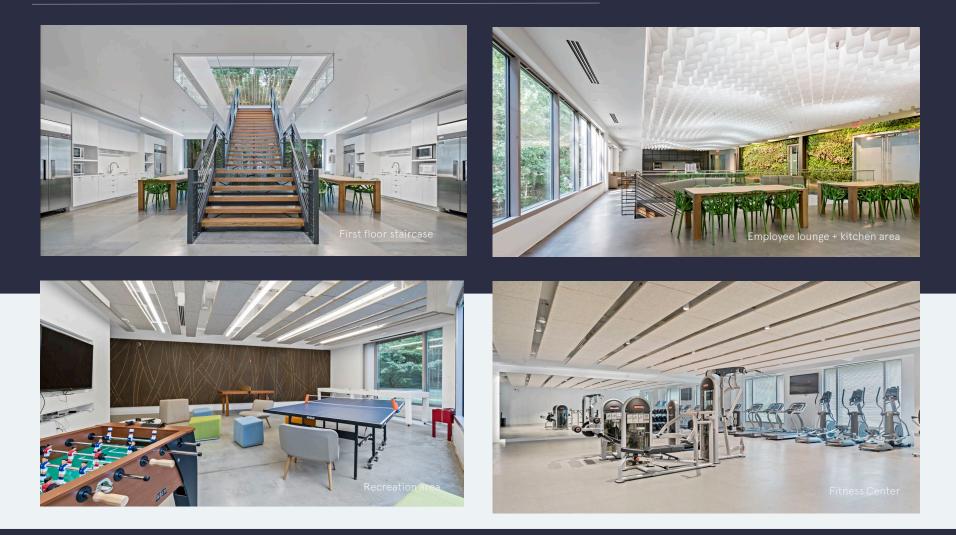

#### **PROPERTY HIGHLIGHTS**

- Furniture available
- Conference + break-out rooms
- Kitchen + lounge seating
- Fitness center
- Employee recreation area
- 1 megawatt backup generator available
- Efficient HVAC system
- Easy access to I-285 and I-75
- Retail and restaurants under a 5-minute drive
- Directly accessible to The Chattahoochee River National Recreation area, crisscrossed by miles of nature trails and hiking paths
- Parking Ratio: 5.25/1,000 SF