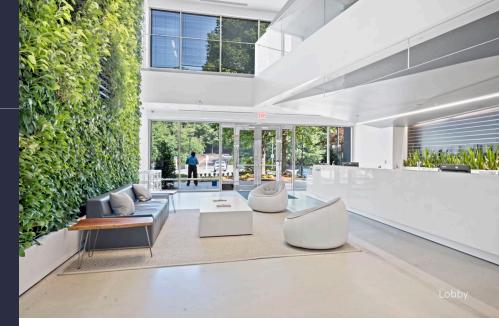

#### **PROPERTY HIGHLIGHTS**

- Furniture available
- Conference + break-out rooms
- Kitchen + lounge seating
- Fitness center
- Employee recreation area
- 1 megawatt backup generator available
- Efficient HVAC system
- Easy access to I-285 and I-75
- Retail and restaurants under a 5-minute drive
- Directly accessible to The Chattahoochee River National Recreation area, crisscrossed by miles of nature trails and hiking paths
- Parking Ratio: 5.25/1,000 SF