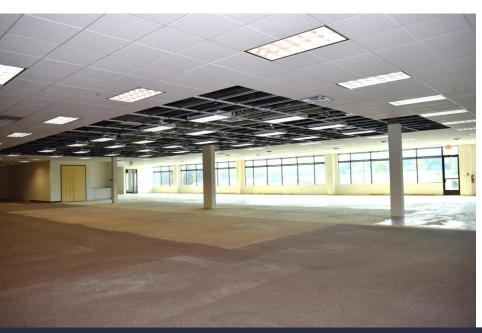

#### **AMENITIES**

Strategically located at the intersection of I-494 between Normandale Blvd. and Bush Lake Road, this single-story office space offers ample space for conference rooms, and a variety of private offices and open areas. Proximate to restaurants, apartments, hotels and retail shops.

Ceiling Height: Finished 10', Clear 13'-7"

Parking: 4/1000