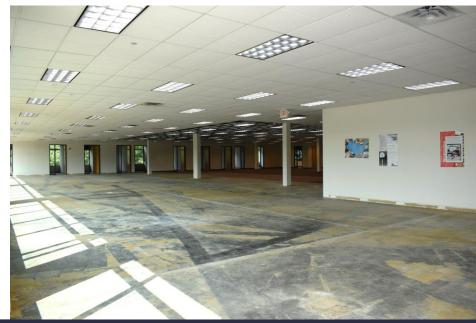

#### **AMENITIES**

Strategically located at the intersection of I-494 between Normandale Blvd. and Bush Lake Road, this single-story office space offers ample space for conference rooms, and a variety of private offices and open areas. Proximate to restaurants, apartments, hotels and retail shops.

Ceiling Height: Finished 10', Clear 13'-7"

Parking: 4/1000