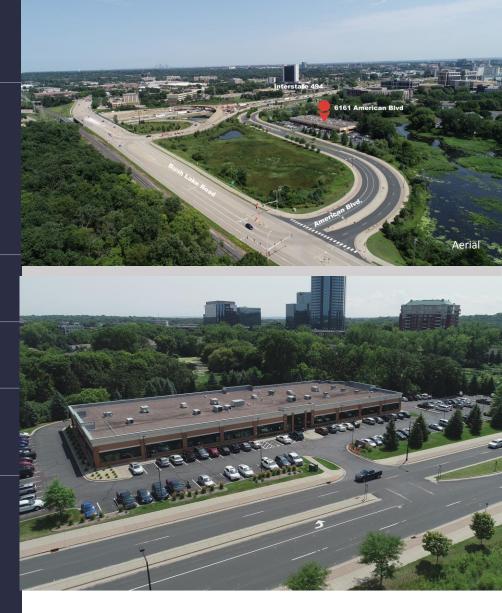

#### **AMENITIES**

Strategically located at the intersection of I-494 between Normandale Blvd. and Bush Lake Road, this single-story office space offers ample space for conference rooms, and a variety of private offices and open areas. Proximate to restaurants, apartments, hotels and retail shops.

#### **TRANSPORTATION**

Interstate 494 frontage with easy access I-494, Hwy 100 & 169