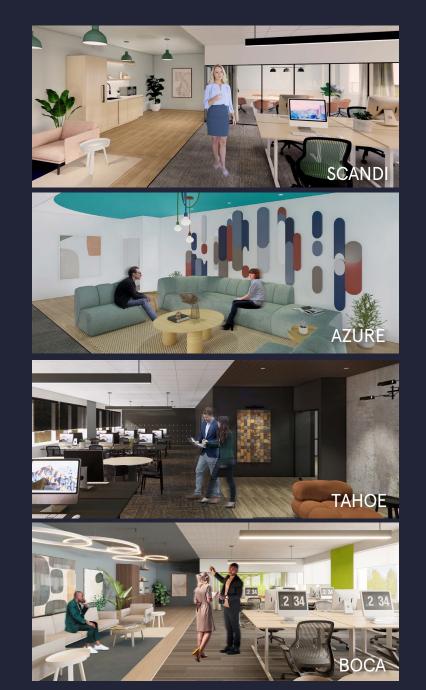

# Spaces for the Way Work Happens Today.

These beautifully designed themes inspire creativity and encourage productivity. Whether you are looking for 1,000 square feet or 100,000 square feet, our in-house design & development team can deliver a turnkey office solution.

#### Tailored for the Evolution of Office:

- "A La Carte" or "On Demand" Furniture Packages Avaliable
- Plug & Play IT Packages Available

Scan here to learn more about our premium theme selects.

\*Indicative of the look and feel (not the actual suite)