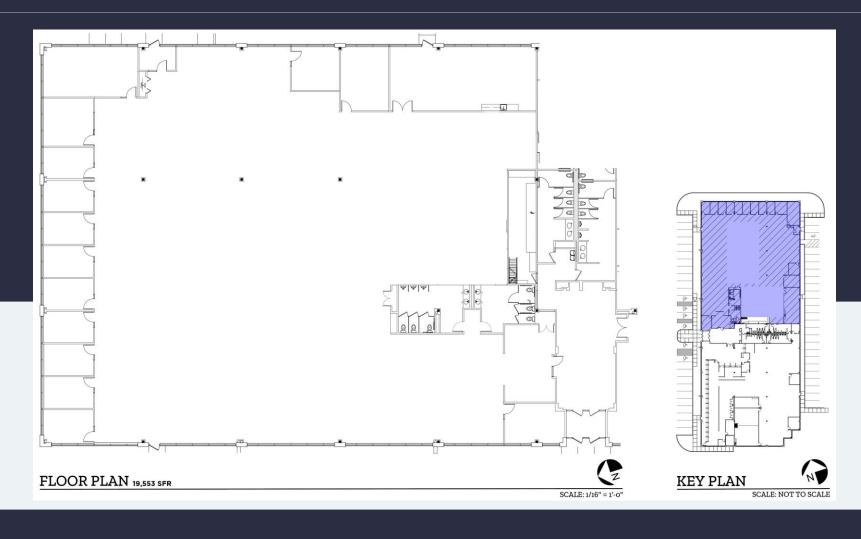

## 6161 American Blvd, Suite 160

workspace property trust

Bloomington, MN 55438

19,553 SF Available Now

**Asking Rent**: \$14.00/NNN **2024 OPEX**: \$12.90/RSF

### 6161 American Blvd | Suite 160

Bloomington, MN 55438

## 6161 American Blvd | Suite 160

Bloomington, MN 55438