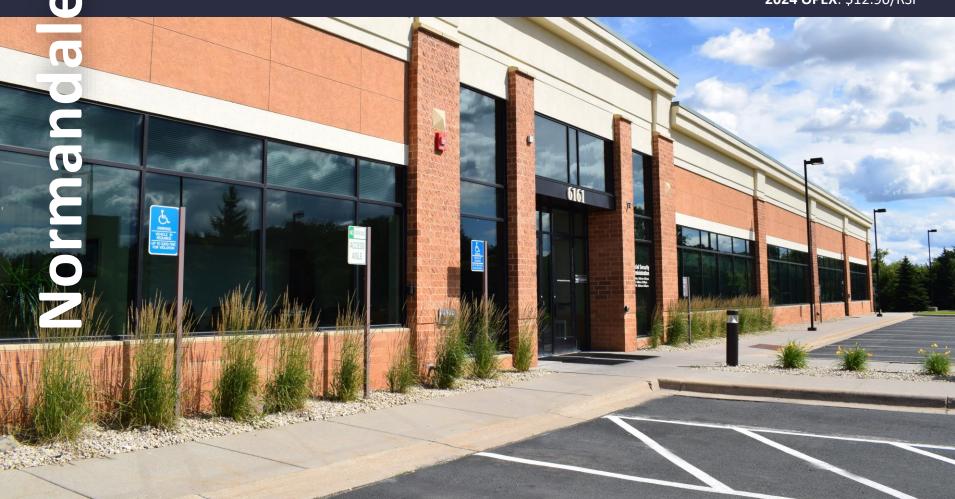

## 6161 American Blvd, Suite 160

workspace property trust

Bloomington, MN 55438

19,553 SF Available Now

**Asking Rent**: \$14.00/NNN **2024 OPEX**: \$12.90/RSF

### 6161 American Blvd | Suite 160

Bloomington, MN 55438

#### **AMENITIES**

Strategically located at the intersection of I-494 between Normandale Blvd. and Bush Lake Road, this single-story office space offers ample space for conference rooms, and a variety of private offices and open areas. Proximate to restaurants, apartments, hotels and retail shops.