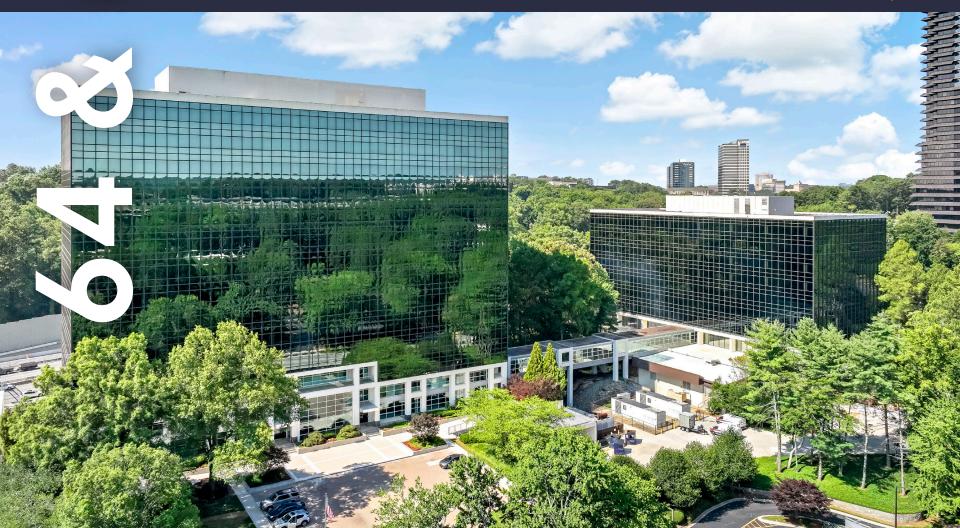

# 64/66 Perimeter Center East

Atlanta, GA 30346

64 PCE Building Size: 384,575 Square Feet

66 PCE Building Size: 200,210 Square Feet