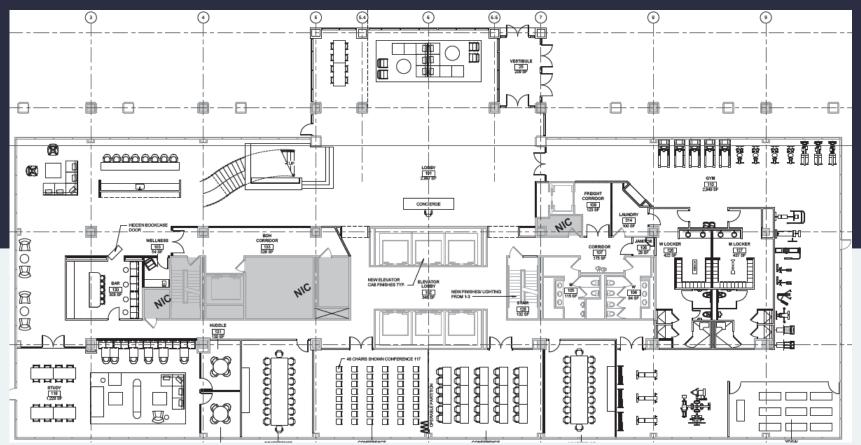

## 64/66 Perimeter Center East | 64 PCE Floor 1

Atlanta, GA 30346

#### 64 PCE - Floor 2 | SHARED AMENITIES FOR BOTH BUILDINGS

Leasing Information