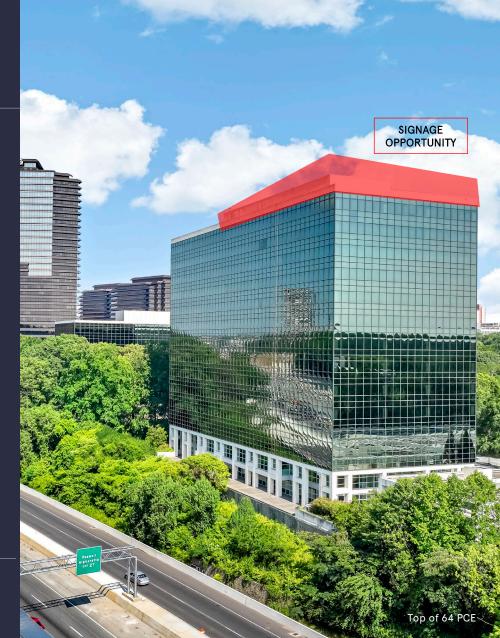

#### **PROPERTY HIGHLIGHTS**

- Turnkey Data center available with up to 10 megawatts of power existing, multiple fiber providers and abundant backup power
- · State-of-the-art conference facilities
- On-site fitness center
- · Full-service cafeteria
- Outdoor tenant lounge + deck
- MARTA 1.7 miles from office
- Access from I-285 and GA 400
- Minutes from retail and restaurants
- Two 2-Megawatt generators available for tenant use
- · 24-hour building access + security
- Ample parking with covered parking deck
- Highly efficient 23,000 & 25,000 SF floor plates