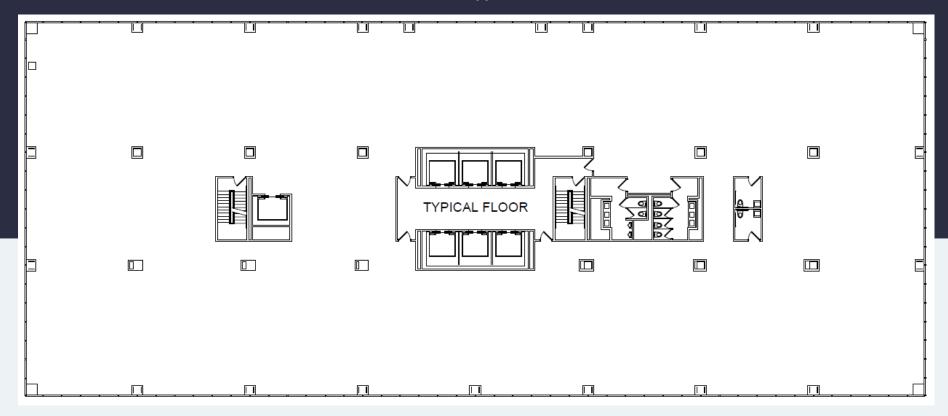

### 64 Perimeter Center East | Typical Floor Plan

Atlanta, GA 30346

64 PCE – Typical Floor Plan | 25,000 SF Available for Lease