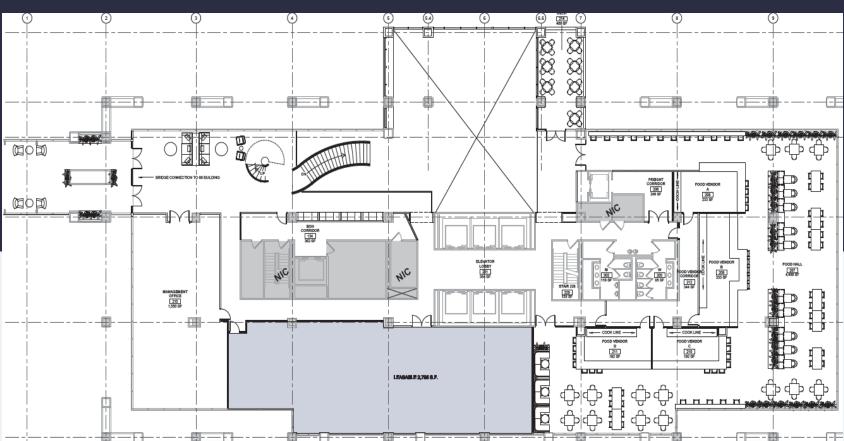

cient 23,000 & 25,000 SF floor plates

#### FIND YOUR SPACE WITH WORKSPACE

Workspace Property Trust is a leading, privately held, full-service commercial real estate company that provides multifaceted office solutions for today's modern companies. We own, lease, and manage an extensive portfolio of over 18 million square feet across more than 200 properties in thriving submarkets nationwide.



64 PCE Building Size: 384,575 Square Feet

66 PCE Building Size: 200,210 Square Feet

# 64/66 Perimeter Center East | STATE-OF-THE-ART AMENITIES

Atlanta, GA 30346



Renderings

Not all amenities pictured

### Leasing Information



## 64/66 Perimeter Center East | 64 PCE Floor 1

Atlanta, GA 30346





### Leasing Information



## 64/66 Perimeter Center East | 64 PCE Floor 2

Atlanta, GA 30346



#### 64 PCE - Floor 2 | SHARED AMENITIES FOR BOTH BUILDINGS

Leasing Information



### 64 Perimeter Center East | Typical Floor Plan

Atlanta, GA 30346

64 PCE – Typical Floor Plan | 25,000 SF Available for Lease



#### Leasing Information



### 66 Perimeter Center East | Typical Floor Plan

Atlanta, GA 30346





#### Leasing Information