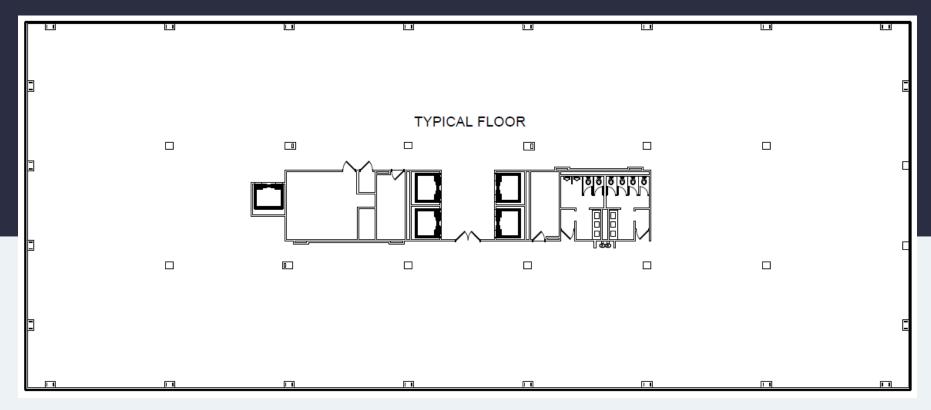

uare feet across more than 200 properties in thriving submarkets nationwide.



64 PCE Building Size: 384,575 Square Feet

66 PCE Building Size: 200,210 Square Feet

# 64/66 Perimeter Center East | STATE-OF-THE-ART AMENITIES

Atlanta, GA 30346



Renderings

Not all amenities pictured

### Leasing Information



## 64/66 Perimeter Center East | 64 PCE Floor 1

Atlanta, GA 30346





### Leasing Information



## 64/66 Perimeter Center East | 64 PCE Floor 2

Atlanta, GA 30346



#### 64 PCE - Floor 2 | SHARED AMENITIES FOR BOTH BUILDINGS

Leasing Information



### 64 Perimeter Center East | Typical Floor Plan

Atlanta, GA 30346

64 PCE – Typical Floor Plan | 25,000 SF Available for Lease



#### Leasing Information



### 66 Perimeter Center East | Typical Floor Plan

Atlanta, GA 30346





#### Leasing Information