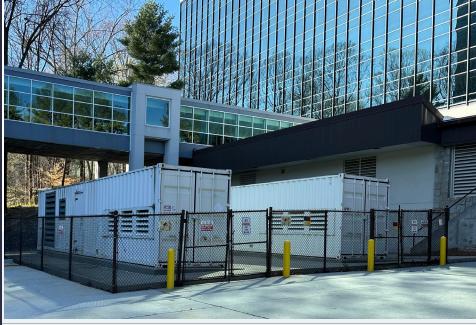

### **DATACENTER** HIGHLIGHTS

- Up to 10MW of power currently available
- · 45,000 SF Purpose built data center on two floors

• 18' raised floor throughout

- · Two 2MW Generators available
- Existing UPS Backup

- 12,000-gallon Fuel Tank
- Heavy Floor Loads (On Grade)

- · Multiple POE's for Fiber
- · Multiple Fiber Providers:
  - · Lumen
  - · Verizon
  - · Comcast
  - · Zayo
  - · Crown Castle
  - · ATT
  - · Unity Fiber