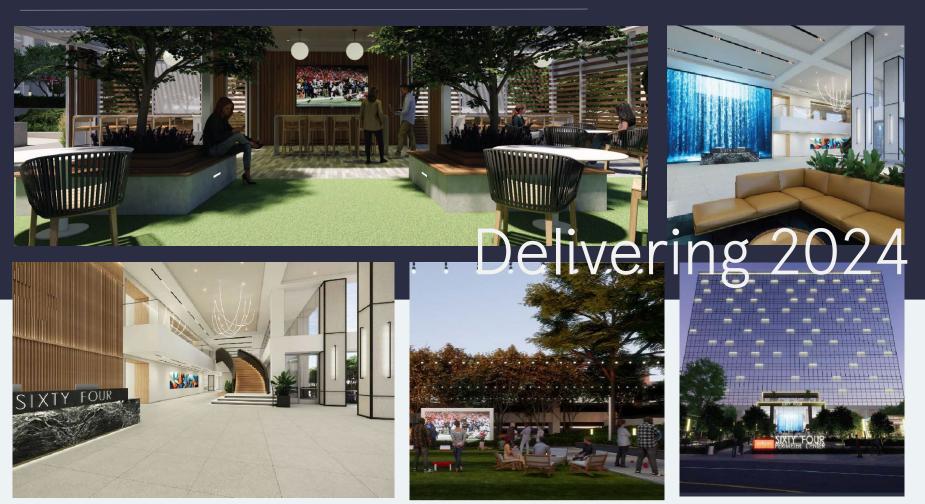

Ample parking with covered parking deck
- · Highlight efficient 25,000 SF floor plates
- · Minutes from retail and restaurants
- · State-of-the-art conference facilities
- · On-site fitness center
- · Full-service cafeteria
- · Outdoor tenant lounge + deck
- MARTA 1.7 miles from office

#### FIND YOUR SPACE WITH WORKSPACE

Workspace Property Trust is a leading, privately held, full-service commercial real estate company that provides multifaceted office solutions for today's modern companies.

We own, lease, and manage an extensive portfolio of over 18 million square feet across more than 200 properties in thriving submarkets nationwide.





45,000 SF Datacenter I 348,575 SF Building



workspace property trust

## 64 Perimeter Center East | STATE-OF-THE-ART AMENITIES

Atlanta, GA 30346