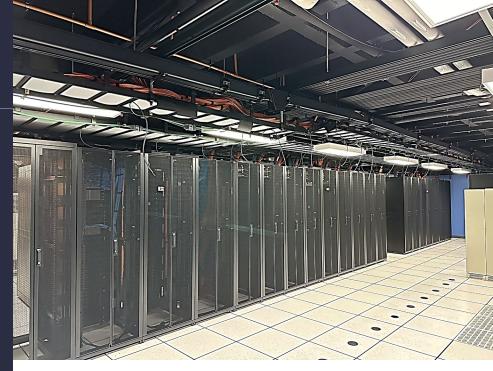

# 45,000 SF DATACENTER Available for Lease

Up to 10 MW of power existing for Datacenter use.

### **DATACENTER** HIGHLIGHTS

- Up to 10MW of power currently available
- · 45,000 SF Purpose built data center on two floors

• 18' raised floor throughout

- · Two 2MW Generators available
- Existing UPS Backup

- 12,000-gallon Fuel Tank
- Heavy Floor Loads (On Grade)

- · Multiple POE's for Fiber
- · Multiple Fiber Providers:
  - · Lumen
  - · Verizon
  - · Comcast
  - · Zayo
  - · Crown Castle
  - · ATT
  - · Unity Fiber

45,000 SF DATACENTER