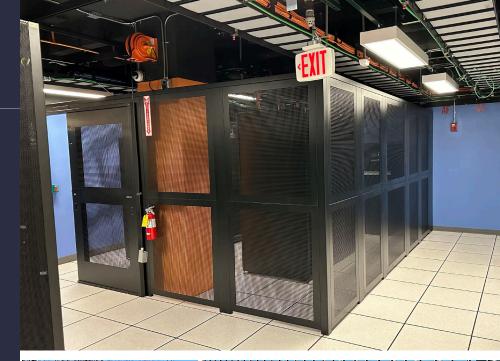

### **DATACENTER** HIGHLIGHTS

- Up to 10MW of power currently available
- · 45,000 SF Purpose built data center on two floors

• 18' raised floor throughout

- · Two 2MW Generators available
- Existing UPS Backup

- 12,000-gallon Fuel Tank
- Heavy Floor Loads (On Grade)

- · Multiple POE's for Fiber
- · Multiple Fiber Providers:
  - · Lumen
  - · Verizon
  - · Comcast
  - · Zayo
  - · Crown Castle
  - · ATT
  - · Unity Fiber