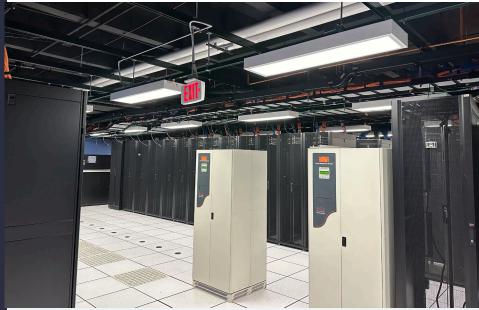

### **DATACENTER** HIGHLIGHTS

- Up to 10MW of power currently available
- · 45,000 SF Purpose built data center on two floors

• 18' raised floor throughout

- · Two 2MW Generators available
- Existing UPS Backup

- 12,000-gallon Fuel Tank
- Heavy Floor Loads (On Grade)

- · Multiple POE's for Fiber
- · Multiple Fiber Providers:
  - · Lumen
  - · Verizon
  - · Comcast
  - · Zayo
  - · Crown Castle
  - · ATT
  - · Unity Fiber