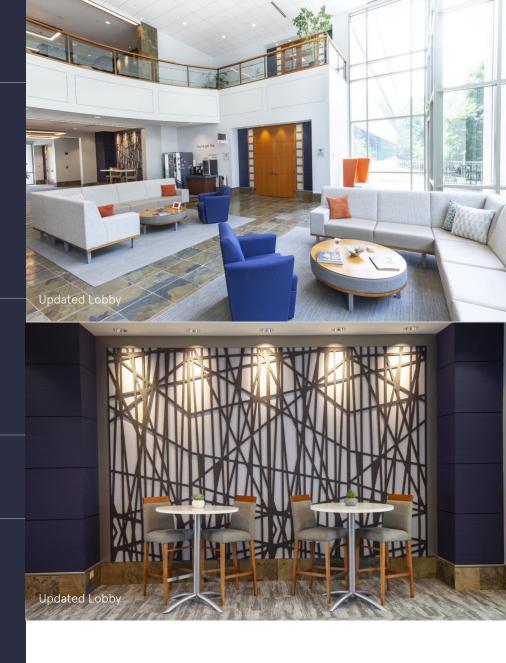

#### **AMENITIES**

7 Walnut Grove Drive is a modern, three-story, multi-tenant office building featuring a dramatic atrium lobby with high-end finishes, prominent double door tenant entrances, an abundance of natural light from high ceilings and ample windows, and an outdoor terrace with iron furniture and umbrellas in a natural setting. In 2019 the lobby was updated with new collaborative furniture, flooring, lighting, a complimentary cafe station and guest Wi-Fi.