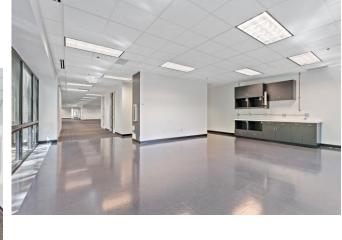

#### **AMENITIES**

Located within the southwest suburb of Eden Prairie, this office building has a contemporary feel, excellent glass lines, lower level sitting area, private storage, tempered parking and an exterior south-facing patio.

Ceiling Height: Finished 8'-7", Clear 8'-11"

**Docks: 1 Dock Door** 

Parking: 4/1000

7,436 SF Available Now