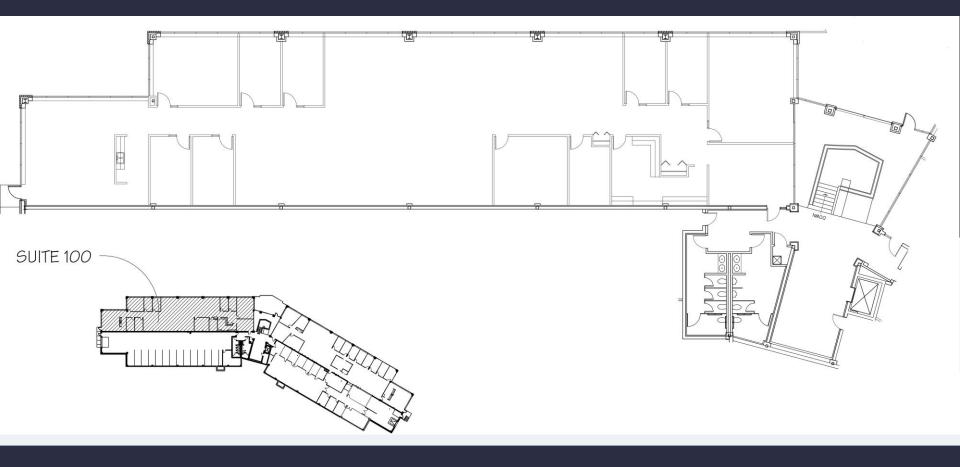

# 7800 Equitable, Suite 100

Eden Prairie, MN 55344

7,436 SF Available Now

Asking Rent: \$13.00/NNN **2024 OPEX**: \$13.29/RSF

## 7,436 SF Available