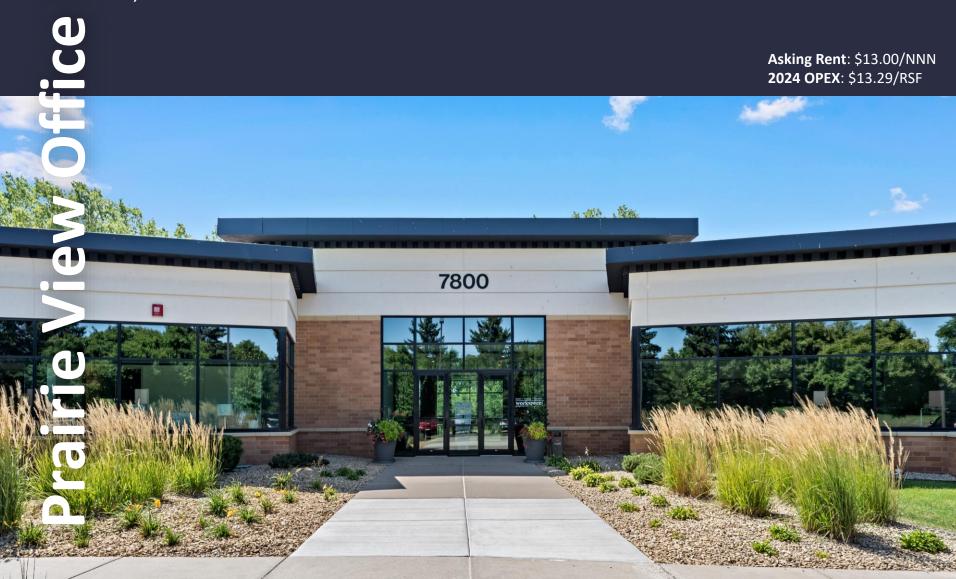

# 7800 Equitable, Suite 100

Eden Prairie, MN 55344

7,436 SF Available Now

Asking Rent: \$13.00/NNN **2024 OPEX**: \$13.29/RSF

#### **AMENITIES**

Located within the southwest suburb of Eden Prairie, this office building has a contemporary feel, excellent glass lines, lower level sitting area, private storage, tempered parking and an exterior south-facing patio.