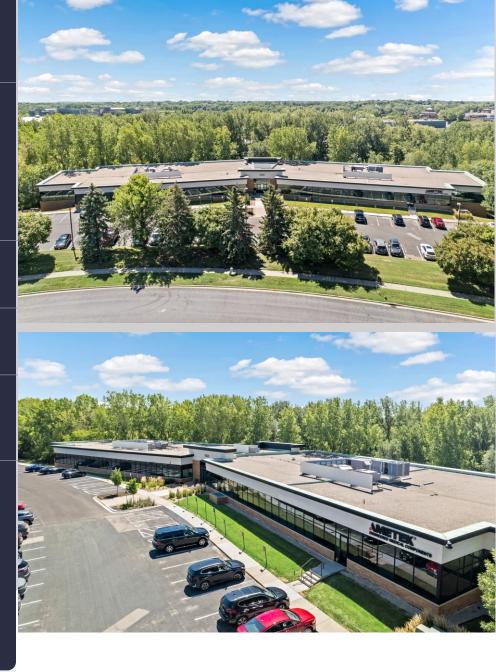

#### **SUSTAINABILITY**

Energy Star labeled building. Green initiatives in place by tenants and property management to include janitorial and recycling.

**Building Owner:** Workspace Property Trust

**Total Building Size: 43,426 Square Feet** 

#### **AMENITIES**

Located within the southwest suburb of Eden Prairie, this office building has a contemporary feel, excellent glass lines, lower level sitting area, private storage, tempered parking and an exterior south-facing patio.