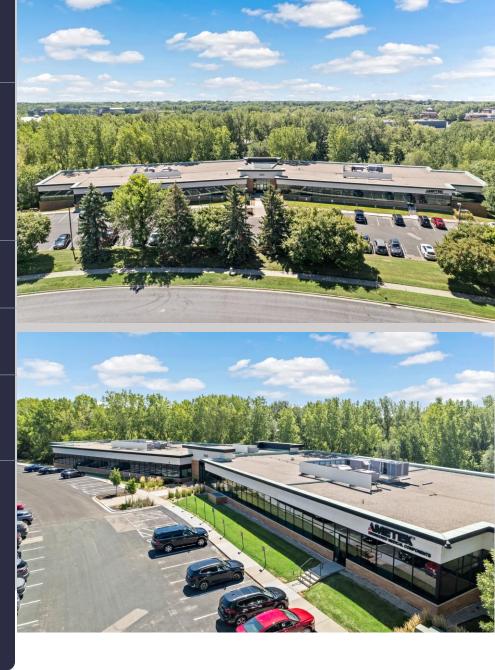

#### **SUSTAINABILITY**

Energy Star labeled building. Green initiatives in place by tenants and property management to include janitorial and recycling.

**Building Owner:** Workspace Property Trust

**Total Building Size: 43,426 Square Feet** 