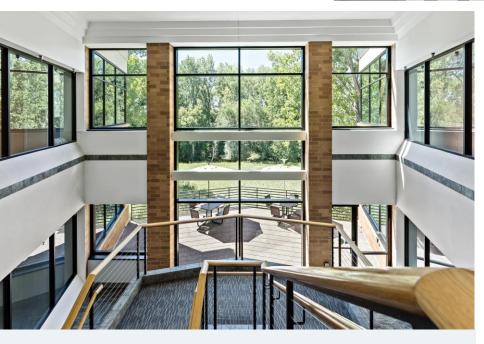

#### **AMENITIES**

Located within the southwest suburb of Eden Prairie, this office building has a contemporary feel, excellent glass lines, lower level sitting area, private storage, tempered parking and an exterior south-facing patio.