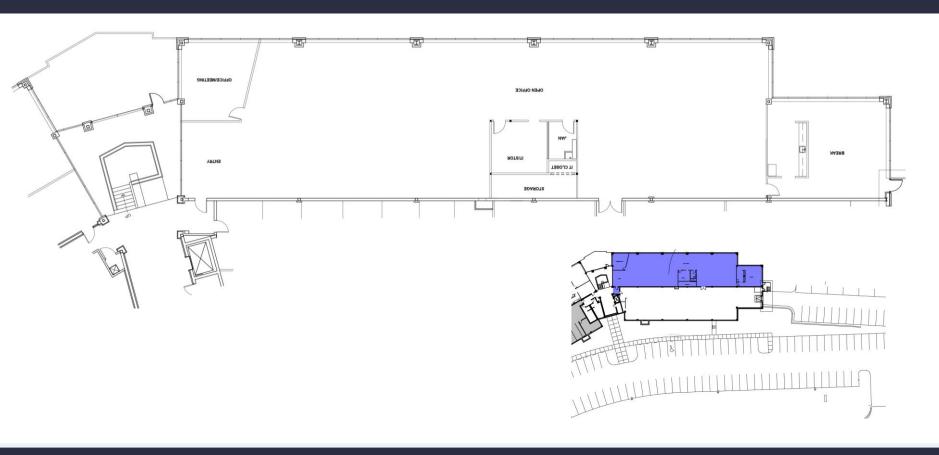

AMENITIES**

Located within the southwest suburb of Eden Prairie, this office building has a contemporary feel, excellent glass lines, lower level sitting area, private storage, tempered parking and an exterior south-facing patio.

#### **TRANSPORTATION**

Proximate access to Interstate 494 and Highways 212 & 5

#### **TECHNOLOGY**

Comcast

#### **SUSTAINABILITY**

Energy Star labeled building. Green initiatives in place by tenants and property management to include janitorial and recycling.

**Building Owner:** Workspace Property Trust

**Total Building Size: 43,426 Square Feet** 

Ceiling Height: Finished 9'-11", Clear 12'-3"

**Docks: 1 Dock Door** 

Parking: 4/1000













6,431 SF Available Now

## 7800 Equitable Dr | Suite 150

Eden Prairie, MN 55344



### 6,431 SF Available





# Spaces for the Way Work Happens Today.

These beautifully designed themes inspire creativity and encourage productivity. Whether you are looking for 1,000 square feet or 100,000 square feet, our in-house design & development team can deliver a turnkey office solution.

#### Tailored for the Evolution of Office:

- "A La Carte" or "On Demand" Furniture Packages Avaliable
- Plug & Play IT Packages Available



Scan here to learn more about our premium theme selects.



\*Indicative of the look and feel (not the actual suite)