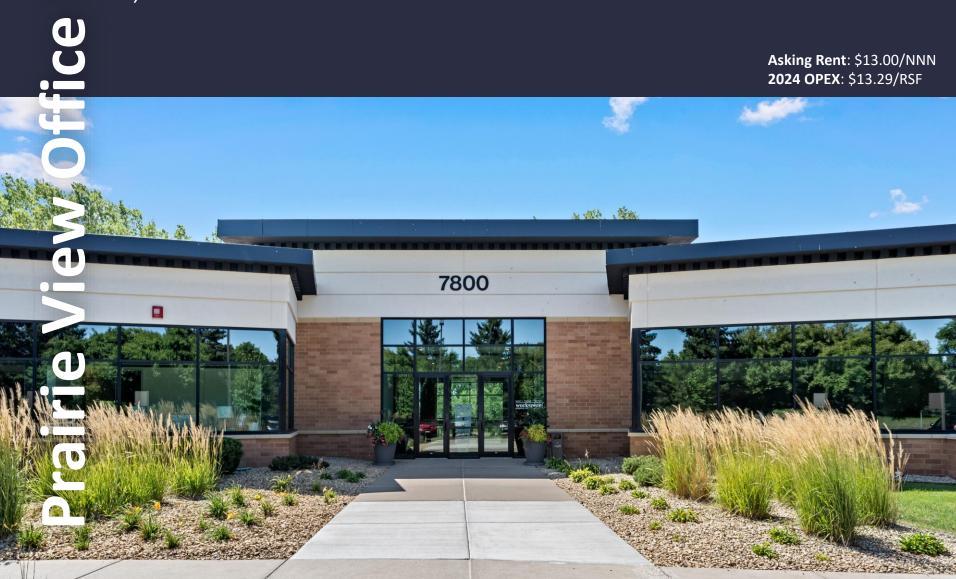

# 7800 Equitable, Suite 150

workspace property trust

Eden Prairie, MN 55344

6,431 SF Available Now

Asking Rent: \$13.00/NNN **2024 OPEX**: \$13.29/RSF

## 7800 Equitable Dr | Suite 150

Eden Prairie, MN 55344