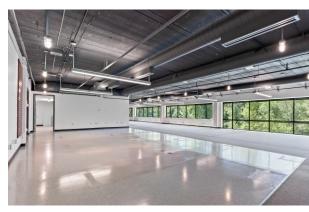

#### **AMENITIES**

Located within the southwest suburb of Eden Prairie, this office building has a contemporary feel, excellent glass lines, lower level sitting area, private storage, tempered parking and an exterior south-facing patio.

Ceiling Height: Finished 9'-11", Clear 12'-3"

**Docks: 1 Dock Door** 

Parking: 4/1000

6,431 SF Available Now