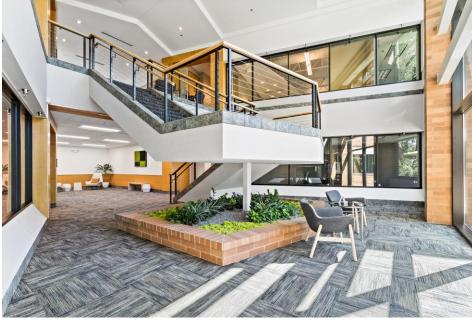

#### **AMENITIES**

Located within the southwest suburb of Eden Prairie, this office building has a contemporary feel, excellent glass lines, lower level sitting area, private storage, tempered parking and an exterior south-facing patio.