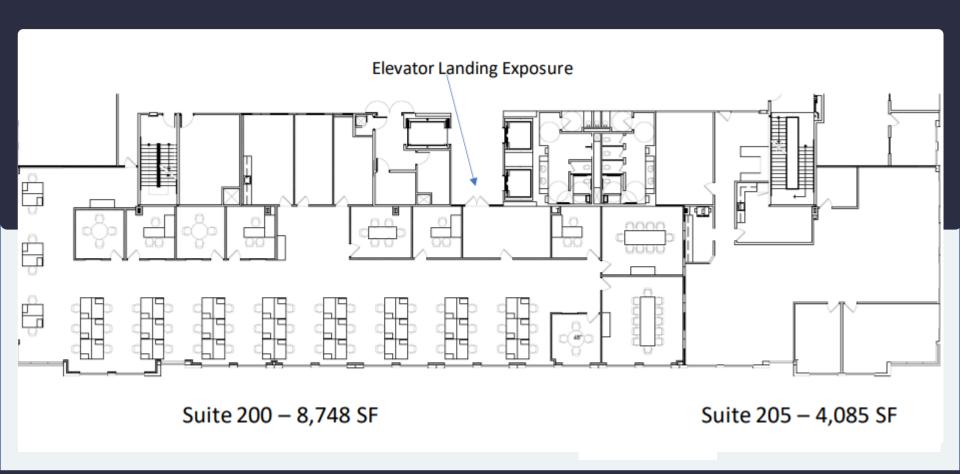

lding with an abundant parking ratio of 4.5/1,000 SF. Hurricane impact glass, structured garage parking, newly painted exterior, visitor/guest parking, showers on the ground floor, electric vehicle charging stations, high-quality fiber optic network available throughout the building, on-site security, property management, conference facility and café with views of a nature preserve.

#### **TRANSPORTATION**

Immediate access to Interstate 95. Free shuttle service from Tri-Rail with The Park at Broken Sound Shuttles

#### **TECHNOLOGY**

AT&T, Comcast, Level 3

#### **SUSTAINABILITY**

LEED Gold

**Building Owner:** Workspace Property Trust

**Total Building Size:** 95,331 SF



## 750 Park of Commerce Boulevard Suite 200 & 205



Boca Raton, Florida 33487

### 12,833 RSF Available 9.1.24





# Spaces for the Way Work Happens Today.

These beautifully designed themes inspire creativity and encourage productivity. Whether you are looking for 1,000 square feet or 100,000 square feet, our in-house design & development team can deliver a turnkey office solution.

#### Tailored for the Evolution of Office:

- "A La Carte" or "On Demand" Furniture Packages Avaliable
- Plug & Play IT Packages Available



Scan here to learn more about our premium theme selects.







\*Indicative of the look and feel (not the actual suite)