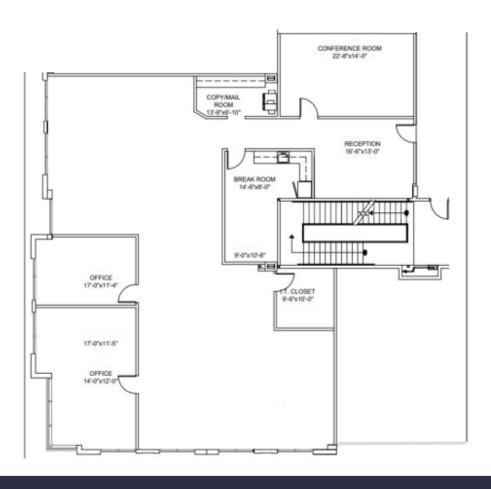

office building with an abundant parking ratio of 4.5/1,000 SF. Hurricane impact glass, structured garage parking, newly painted exterior, visitor/guest parking, showers on the ground floor, electric vehicle charging stations, high-quality fiber optic network available throughout the building, on-site security, property management, conference facility and café with views of a nature preserve.

#### **TRANSPORTATION**

Immediate access to Interstate 95. Free shuttle service from Tri-Rail with The Park at Broken Sound Shuttles

#### **TECHNOLOGY**

AT&T, Comcast, Level 3

#### **SUSTAINABILITY**

LEED Gold

**Building Owner:** Workspace Property Trust

**Total Building Size:** 95,331 SF



## 750 Park of Commerce Boulevard Suite 205



Boca Raton, Florida 33487

## 4,085 RSF Available Now





# Spaces for the Way Work Happens Today.

These beautifully designed themes inspire creativity and encourage productivity. Whether you are looking for 1,000 square feet or 100,000 square feet, our in-house design & development team can deliver a turnkey office solution.

#### Tailored for the Evolution of Office:

- "A La Carte" or "On Demand" Furniture Packages Avaliable
- Plug & Play IT Packages Available



Scan here to learn more about our premium theme selects.







\*Indicative of the look and feel (not the actual suite)