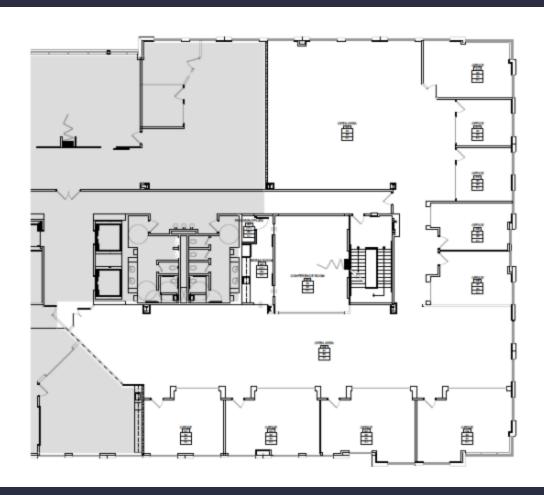

abundant parking ratio of 4.5/1,000 SF. Hurricane impact glass, structured garage parking, newly painted exterior, visitor/guest parking, showers on the ground floor, electric vehicle charging stations, high-quality fiber optic network available throughout the building, on-site security, property management, conference facility and café with views of a nature preserve.

#### **TRANSPORTATION**

Immediate access to Interstate 95. Free shuttle service from Tri-Rail with The Park at Broken Sound Shuttles

#### **TECHNOLOGY**

AT&T, Comcast, Level 3

#### **SUSTAINABILITY**

LEED Gold

**Building Owner:** Workspace Property Trust

**Total Building Size:** 95,331 SF



### 750 Park of Commerce Boulevard Suite 410

workspace property trust

Boca Raton, Florida 33487

## 9,778 RSF Available Now





# Spaces for the Way Work Happens Today.

These beautifully designed themes inspire creativity and encourage productivity. Whether you are looking for 1,000 square feet or 100,000 square feet, our in-house design & development team can deliver a turnkey office solution.

#### Tailored for the Evolution of Office:

- "A La Carte" or "On Demand" Furniture Packages Avaliable
- Plug & Play IT Packages Available



Scan here to learn more about our premium theme selects.







\*Indicative of the look and feel (not the actual suite)