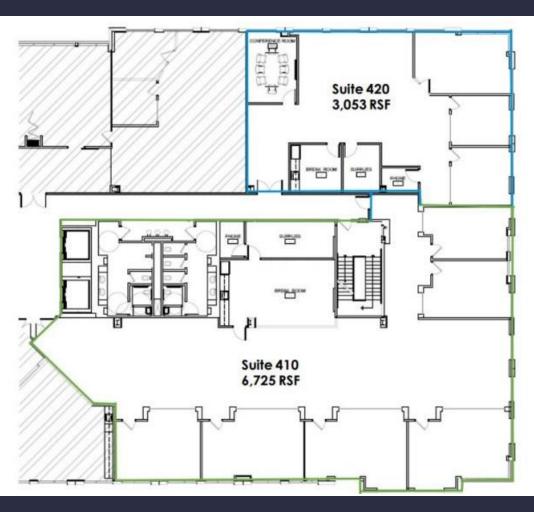

e building with an abundant parking ratio of 4.5/1,000 SF. Hurricane impact glass, structured garage parking, newly painted exterior, visitor/guest parking, showers on the ground floor, electric vehicle charging stations, high-quality fiber optic network available throughout the building, on-site security, property management, conference facility and café with views of a nature preserve.

#### **TRANSPORTATION**

Immediate access to Interstate 95. Free shuttle service from Tri-Rail with The Park at Broken Sound Shuttles

#### **TECHNOLOGY**

AT&T, Comcast, Level 3

#### **SUSTAINABILITY**

LEED Gold

**Building Owner:** Workspace Property Trust

**Total Building Size:** 95,331 SF



## 750 Park of Commerce Boulevard Suite 410 & 420



Boca Raton, Florida 33487

## 9,778 RSF Available Now





# Spaces for the Way Work Happens Today.

These beautifully designed themes inspire creativity and encourage productivity. Whether you are looking for 1,000 square feet or 100,000 square feet, our in-house design & development team can deliver a turnkey office solution.

#### Tailored for the Evolution of Office:

- "A La Carte" or "On Demand" Furniture Packages Avaliable
- Plug & Play IT Packages Available



Scan here to learn more about our premium theme selects.