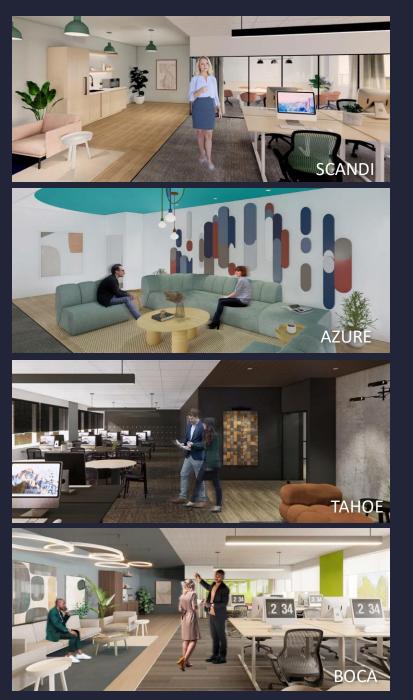

# Spaces for the Way Work Happens Today.

These beautifully designed themes inspire creativity and encourage productivity. Whether you are looking for 1,000 square feet or 100,000 square feet, our in-house design & development team can deliver a turnkey office solution.

### Tailored for the Evolution of Office:

- "A La Carte" or "On Demand" Furniture Packages Avaliable
- Plug & Play IT Packages Available

Scan here to learn more about our premium theme selects.

\*Indicative of the look and feel (not the actual suite)