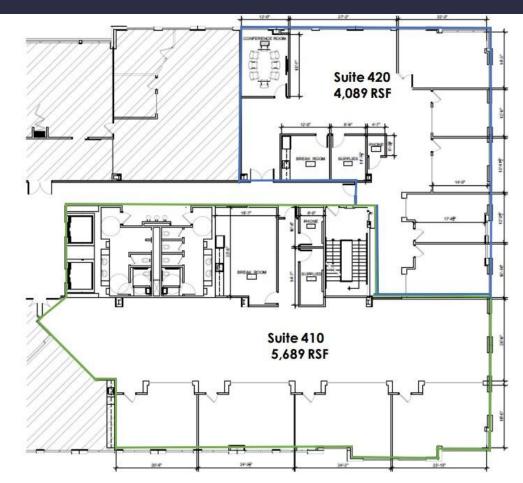

### Subdivisible, up to 9,778 RSF Available Now

Asking Rent: \$28.00/NNN 2024 OPEX: \$14.99 RSF

# 9,778 SF Available Now

## 9,778 RSF Available Now