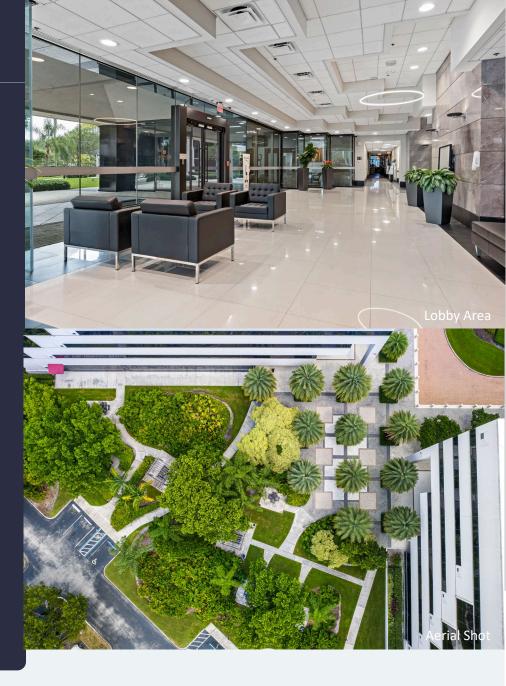

#### **AMENITIES**

Class "A" office campus in prestigious "Huntington Business Park" located with immediate access to I-75. On-site management, newly renovated café and security, outdoor tenant lounge with covered seating areas, updated conference facility, free Wi-Fi in lobby, and 4/1,000 SF parking ratio. Proximity to shopping centers, hotels, restaurants, banks, daycare and fitness centers.