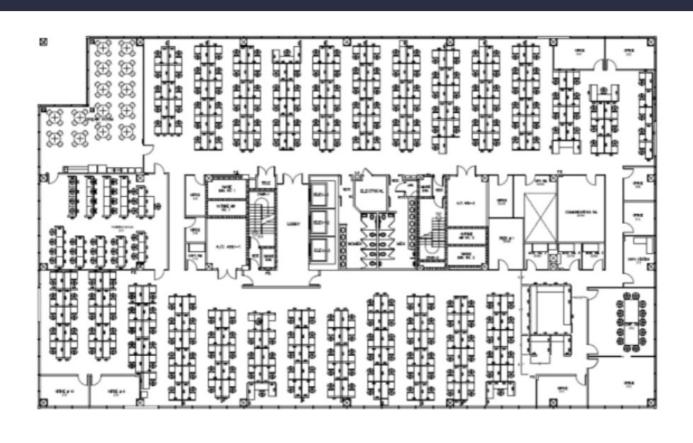

ington Business Park" located with immediate access to I-75. On-site management, newly renovated café and security, outdoor tenant lounge with covered seating areas, updated conference facility, free Wi-Fi in lobby, and 4/1,000 SF parking ratio. Proximity to shopping centers, hotels, restaurants, banks, daycare and fitness centers.

#### **TRANSPORTATION**

Interstate 75 frontage with easy access to all major highways

#### **TECHNOLOGY**

Clear Wireless, Comcast

#### **SUSTAINABILITY**

Energy Star labeled building. Green initiatives in place by tenants and property management to include janitorial and recycling.

**Building Owner: Workspace Property Trust** 

**Total Building Size: 120,130 SF** 



## 3400 Lakeside Drive Suite 300

Miramar, Florida 33207



### 21,050 SF Available Now





# Spaces for the Way Work Happens Today.

These beautifully designed themes inspire creativity and encourage productivity. Whether you are looking for 1,000 square feet or 100,000 square feet, our in-house design & development team can deliver a turnkey office solution.

#### Tailored for the Evolution of Office:

- "A La Carte" or "On Demand" Furniture Packages Avaliable
- Plug & Play IT Packages Available



Scan here to learn more about our premium theme selects.







\*Indicative of the look and feel (not the actual suite)