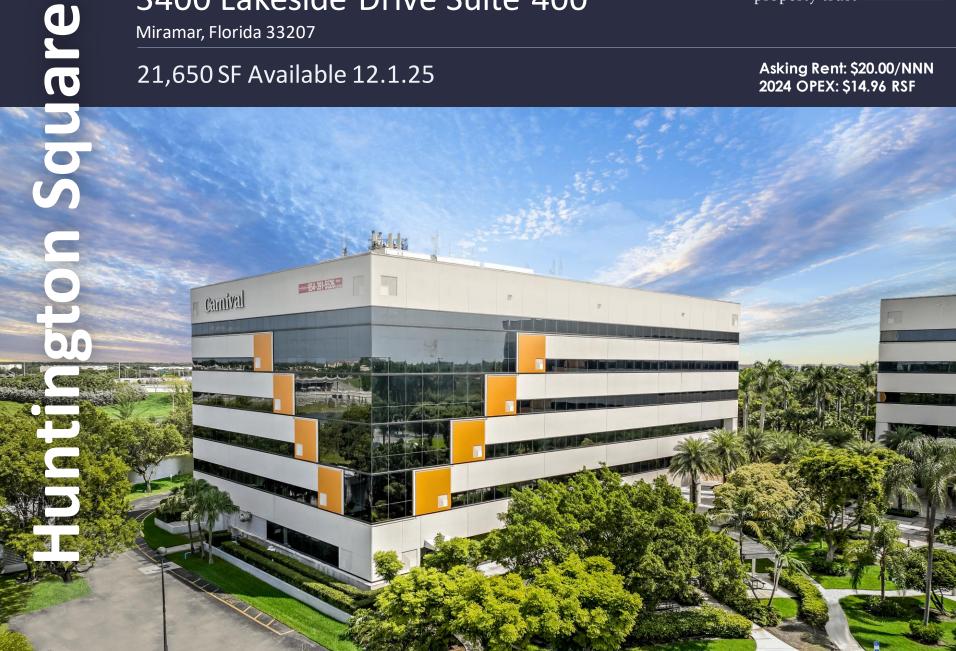

## 3400 Lakeside Drive Suite 400

workspace property trust

Miramar, Florida 33207

21,650 SF Available 12.1.25

Asking Rent: \$20.00/NNN 2024 OPEX: \$14.96 RSF

### 3400 Lakeside Drive Suite 400

Miramar, Florida 33027

## 3400 Lakeside Drive Suite 400

Miramar, Florida 33207

## 21,650 SF Available 12.1.25