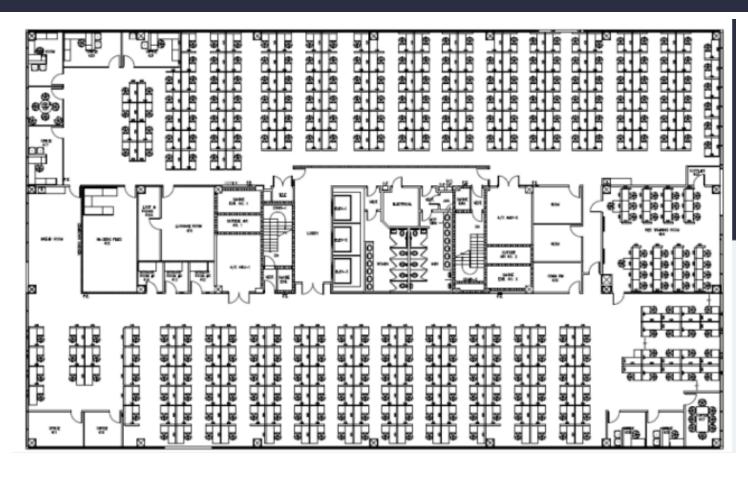

ton Business Park" located with immediate access to I-75. On-site management, newly renovated café and security, outdoor tenant lounge with covered seating areas, updated conference facility, free Wi-Fi in lobby, and 4/1,000 SF parking ratio. Proximity to shopping centers, hotels, restaurants, banks, daycare and fitness centers.

#### **TRANSPORTATION**

Interstate 75 frontage with easy access to all major highways

#### **TECHNOLOGY**

Clear Wireless, Comcast

#### **SUSTAINABILITY**

Energy Star labeled building. Green initiatives in place by tenants and property management to include janitorial and recycling.

**Building Owner: Workspace Property Trust** 

**Total Building Size: 120,130 SF** 



## 3400 Lakeside Drive Suite 400

Miramar, Florida 33207



## 21,650 SF Available 12.1.25





# Spaces for the Way Work Happens Today.

These beautifully designed themes inspire creativity and encourage productivity. Whether you are looking for 1,000 square feet or 100,000 square feet, our in-house design & development team can deliver a turnkey office solution.

#### Tailored for the Evolution of Office:

- "A La Carte" or "On Demand" Furniture
  Packages Avaliable
- Plug & Play IT Packages Available



Scan here to learn more about our premium theme selects.