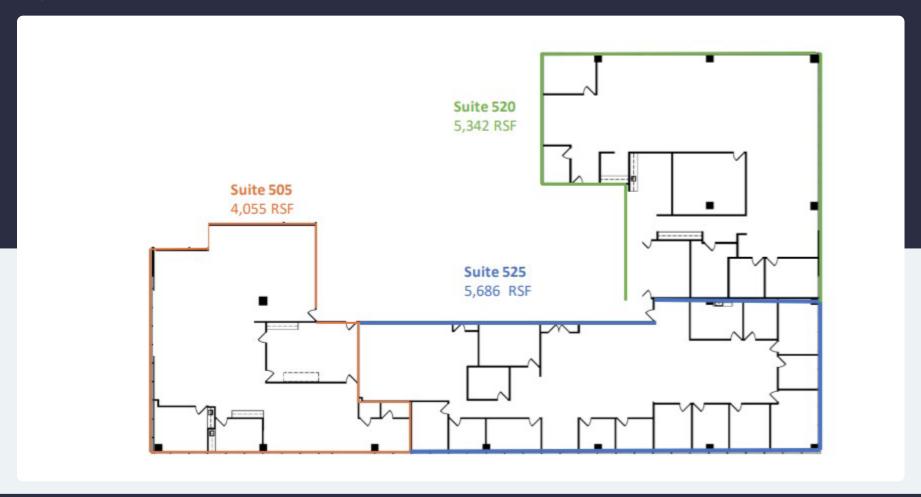

## 3400 Lakeside Drive Suite 505,520 & 525

workspace property trust

Miramar, Florida 33207

15,083 SF Available Now

Asking Rent: \$20.00/NNN 2024 OPEX: \$14.96 RSF

## 15,083 SF Available Now