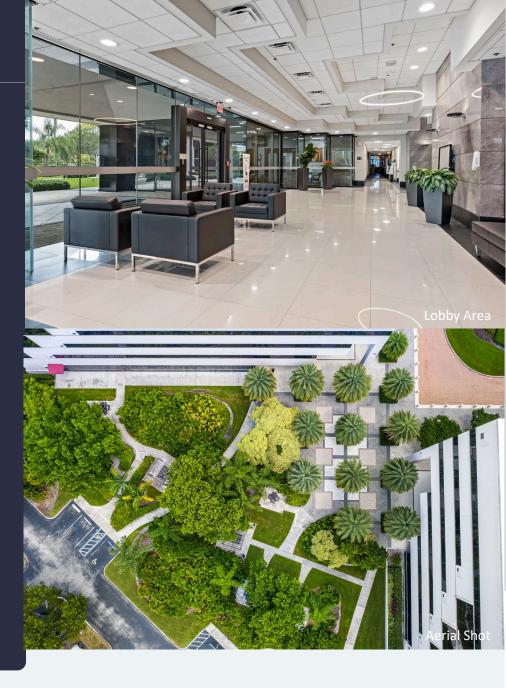

#### **AMENITIES**

Class "A" office campus in prestigious "Huntington Business Park" located with immediate access to I-75. On-site management, newly renovated café and security, outdoor tenant lounge with covered seating areas, updated conference facility, free Wi-Fi in lobby, and 4/1,000 SF parking ratio. Proximity to shopping centers, hotels, restaurants, banks, daycare and fitness centers.

#### **SUSTAINABILITY**

Energy Star labeled building. Green initiatives in place by tenants and property management to include janitorial and recycling.

**Building Owner: Workspace Property Trust** 

**Total Building Size: 120,130 SF** 