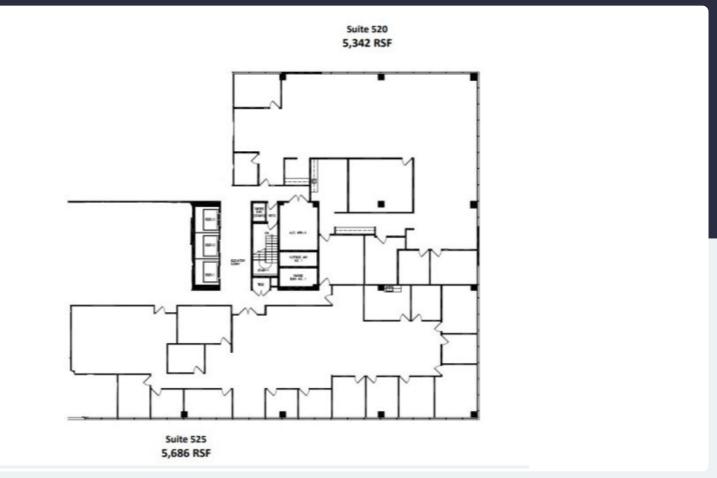

## 3400 Lakeside Drive Suite 520 & 525

workspace property trust

Miramar, Florida 33207

11,028 SF Available Now

Asking Rent: \$20.00/NNN 2024 OPEX: \$14.96 RSF

## 11,028 SF Available Now