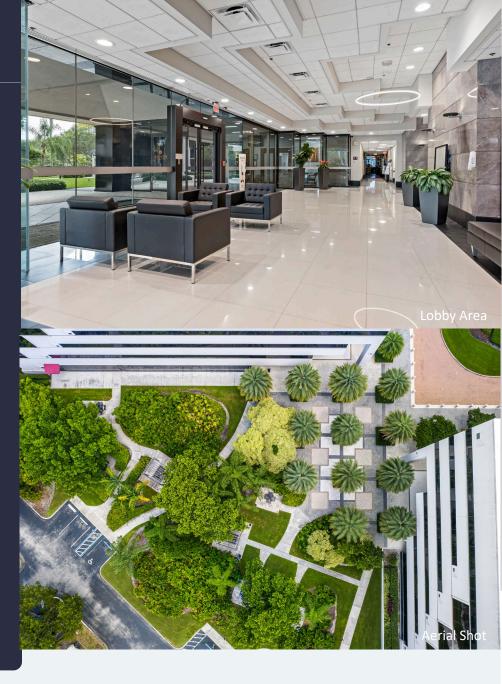

#### **AMENITIES**

Class "A" office campus in prestigious "Huntington Business Park" located with immediate access to I-75. On-site management, newly renovated café and security, outdoor tenant lounge with covered seating areas, updated conference facility, free Wi-Fi in lobby, and 4/1,000 SF parking ratio. Proximity to shopping centers, hotels, restaurants, banks, daycare and fitness centers.