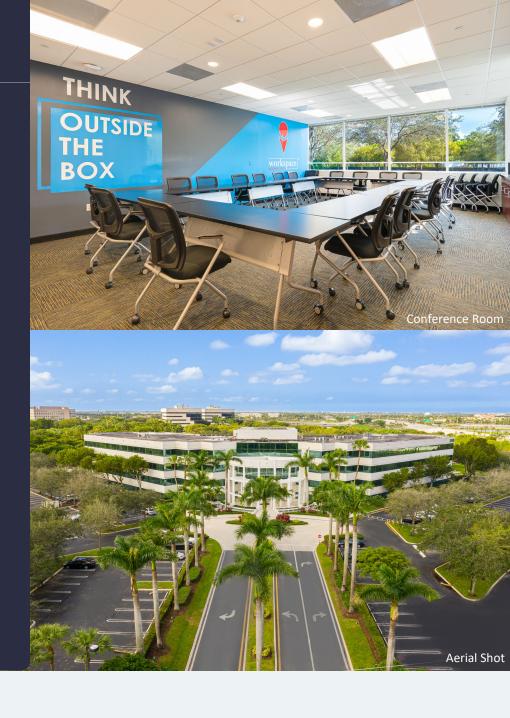

#### **AMENITIES**

Class "A" office campus in prestigious "Huntington Business Park" located with immediate access to I-75. Onsite management, café and security, outdoor tenant lounge with covered seating areas, updated conference facility, free Wi-Fi in lobby, and 4.5/1,000 SF parking ratio. Proximity to shopping centers, hotels, restaurants, banks, daycare and fitness centers.