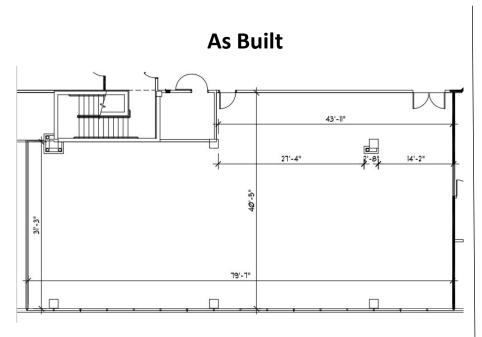

HTS**

#### **AMENITIES**

Class "A" office campus in prestigious "Huntington Business Park" located with immediate access to I-75. Onsite management, café and security, outdoor tenant lounge with covered seating areas, updated conference facility, free Wi-Fi in lobby, and 4.5/1,000 SF parking ratio. Proximity to shopping centers, hotels, restaurants, banks, daycare and fitness centers.

#### **TRANSPORTATION**

Interstate 75 frontage with easy access to all major highways

#### **TECHNOLOGY**

Clear Wireless, Comcast

#### **SUSTAINABILITY**

Energy Star labeled building. Green initiatives in place by tenants and property management to include janitorial and recycling.

**Building Owner:** Workspace Property Trust

Total Building Size: 154,765 SF















## 3,492 SF Available Now



## **Proposed Test Fit**





# Spaces for the Way Work Happens Today.

These beautifully designed themes inspire creativity and encourage productivity. Whether you are looking for 1,000 square feet or 100,000 square feet, our in-house design & development team can deliver a turnkey office solution.

#### Tailored for the Evolution of Office:

- "A La Carte" or "On Demand" Furniture
  Packages Avaliable
- Plug & Play IT Packages Available



Scan here to learn more about our premium theme selects.







\*Indicative of the look and feel (not the actual suite)