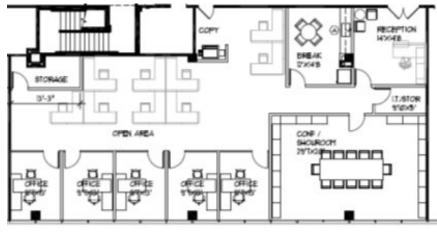

lass "A" office campus in prestigious "Huntington Business Park" located with immediate access to I-75. Onsite management, café and security, outdoor tenant lounge with covered seating areas, updated conference facility, free Wi-Fi in lobby, and 4.5/1,000 SF parking ratio. Proximity to shopping centers, hotels, restaurants, banks, daycare and fitness centers.

#### **TRANSPORTATION**

Interstate 75 frontage with easy access to all major highways

#### **TECHNOLOGY**

Clear Wireless, Comcast

#### **SUSTAINABILITY**

Energy Star labeled building. Green initiatives in place by tenants and property management to include janitorial and recycling.

**Building Owner:** Workspace Property Trust

Total Building Size: 154,765 SF















## 3,492 SF Available Now



## **Proposed Test Fit**





# Spaces for the Way Work Happens Today.

These beautifully designed themes inspire creativity and encourage productivity. Whether you are looking for 1,000 square feet or 100,000 square feet, our in-house design & development team can deliver a turnkey office solution.

#### Tailored for the Evolution of Office:

- "A La Carte" or "On Demand" Furniture
  Packages Avaliable
- Plug & Play IT Packages Available



Scan here to learn more about our premium theme selects.







\*Indicative of the look and feel (not the actual suite)