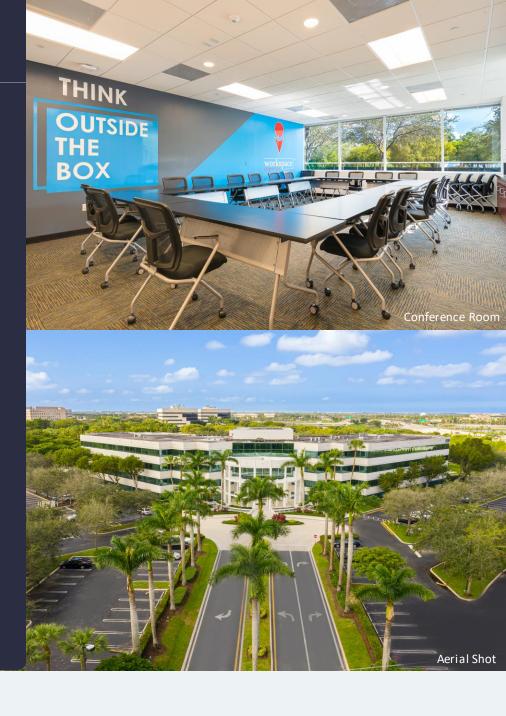

#### **AMENITIES**

Class "A" office campus in prestigious "Huntington Business Park" located with immediate access to I-75. On-site management, café and security, outdoor tenant lounge with covered seating areas, updated conference facility, free Wi-Fi in lobby, and 4.5/1,000 SF parking ratio. Proximity to shopping centers, hotels, restaurants, banks, daycare and fitness centers.