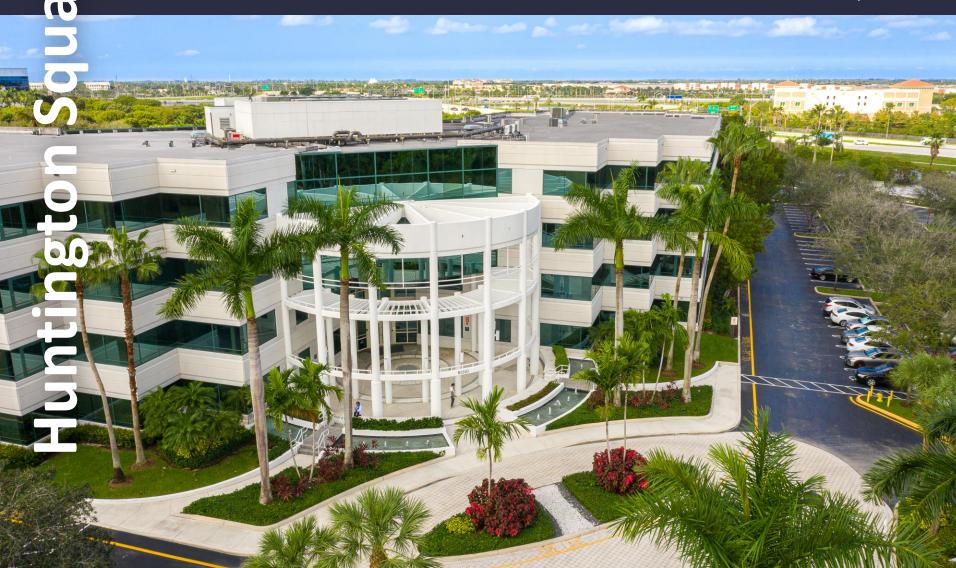

#### **AMENITIES**

Class "A" office campus in prestigious "Huntington Business Park" located with immediate access to I-75. On-site management, café and security, outdoor tenant lounge with covered seating areas, updated conference facility, free Wi-Fi in lobby, and 4.5/1,000 SF parking ratio. Proximity to shopping centers, hotels, restaurants, banks, daycare and fitness centers.

#### **SUSTAINABILITY**

Energy Star labeled building. Green initiatives in place by tenants and property management to include janitorial and recycling.

**Building Owner:** Workspace Property Trust

**Total Building Size:** 154,765 SF