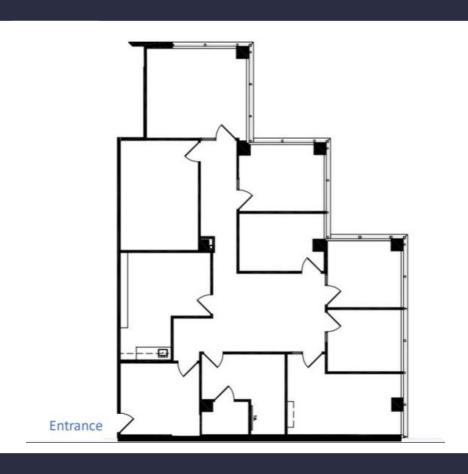

## 3350 SW 148<sup>th</sup> Ave Suite 134

workspace property trust

Miramar, FL 33027

2,554 SF Available Now

**Asking Rent**: \$23.00/NNN **2024 OPEX**: \$14.25 RSF

## 2,554 SF Available Now