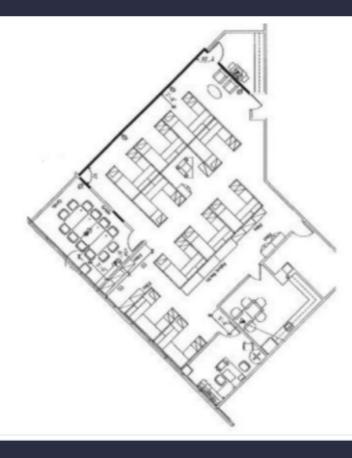

gton Business Park" located with immediate access to I-75. On-site management, café and security, outdoor tenant lounge with covered seating areas, updated conference facility, free Wi-Fi in lobby, and 4.5/1,000 SF parking ratio. Proximity to shopping centers, hotels, restaurants, banks, daycare and fitness centers.

#### **TRANSPORTATION**

Interstate 75 frontage with easy access to all major highways

#### **TECHNOLOGY**

Clear Wireless, Comcast

#### **SUSTAINABILITY**

Energy Star labeled building. Green initiatives in place by tenants and property management to include janitorial and recycling.

**Building Owner:** Workspace Property Trust

**Total Building Size:** 154,765 SF













## **3350 SW 148<sup>th</sup> Suite 202**

Miramar, Florida 33027



### 3,028 SF Available Now





# Spaces for the Way Work Happens Today.

These beautifully designed themes inspire creativity and encourage productivity. Whether you are looking for 1,000 square feet or 100,000 square feet, our in-house design & development team can deliver a turnkey office solution.

#### Tailored for the Evolution of Office:

- "A La Carte" or "On Demand" Furniture Packages Avaliable
- Plug & Play IT Packages Available



Scan here to learn more about our premium theme selects.







\*Indicative of the look and feel (not the actual suite)