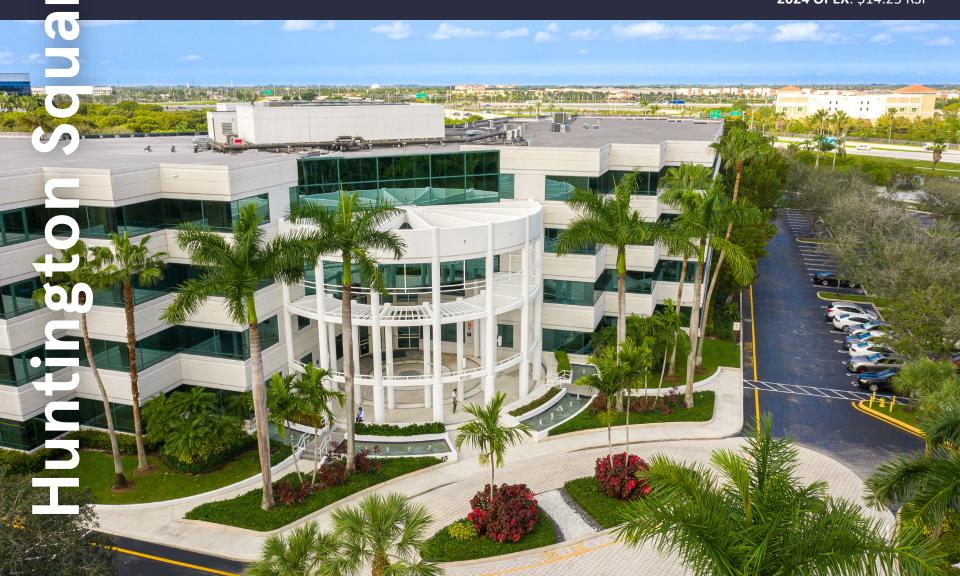

## 3350 SW 148<sup>th</sup> Ave Suite 202

Miramar, FL 33027

3,028 SF Available Now

Asking Rent: \$23.00/NNN **2024 OPEX**: \$14.25 RSF

## **3350 SW 148<sup>TH</sup> Ave** Suite 202

Miramar, Florida 33027

#### **AMENITIES**

Class "A" office campus in prestigious "Huntington Business Park" located with immediate access to I-75. On-site management, café and security, outdoor tenant lounge with covered seating areas, updated conference facility, free Wi-Fi in lobby, and 4.5/1,000 SF parking ratio. Proximity to shopping centers, hotels, restaurants, banks, daycare and fitness centers.

#### **SUSTAINABILITY**

Energy Star labeled building. Green initiatives in place by tenants and property management to include janitorial and recycling.

**Building Owner:** Workspace Property Trust

**Total Building Size:** 154,765 SF