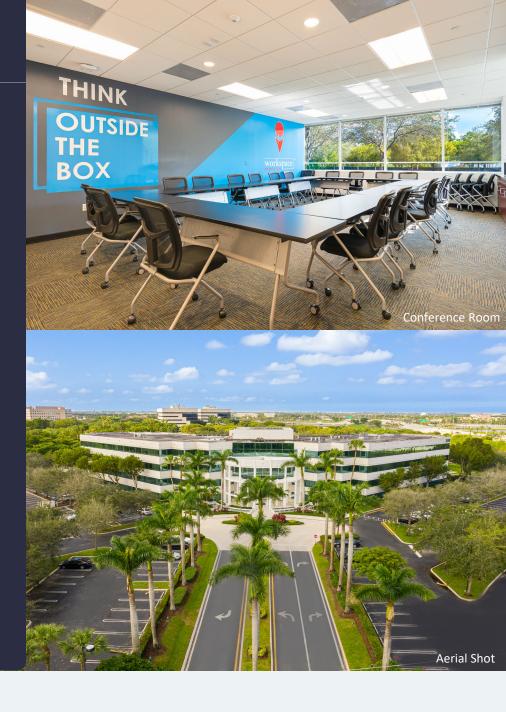

#### **AMENITIES**

Class "A" office campus in prestigious "Huntington Business Park" located with immediate access to I-75. On-site management, café and security, outdoor tenant lounge with covered seating areas, updated conference facility, free Wi-Fi in lobby, and 4.5/1,000 SF parking ratio. Proximity to shopping centers, hotels, restaurants, banks, daycare and fitness centers.