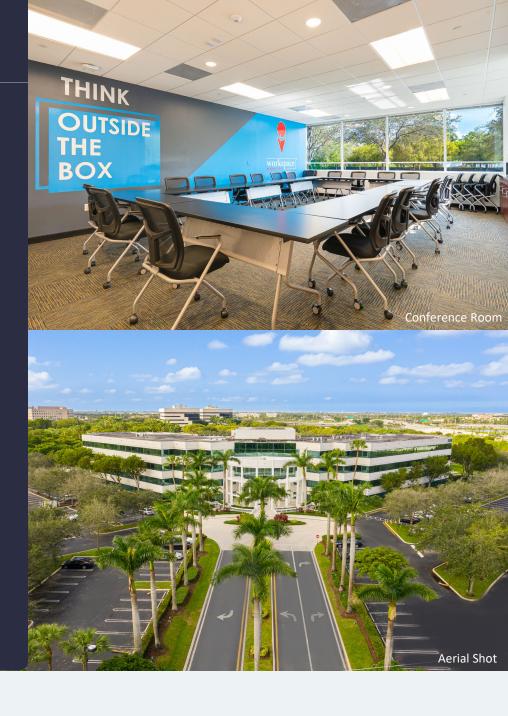

#### **AMENITIES**

Class "A" office campus in prestigious "Huntington Business Park" located with immediate access to I-75. Onsite management, café and security, outdoor tenant lounge with covered seating areas, updated conference facility, free Wi-Fi in lobby, and 4.5/1,000 SF parking ratio. Proximity to shopping centers, hotels, restaurants, banks, daycare and fitness centers.

#### **SUSTAINABILITY**

Energy Star labeled building. Green initiatives in place by tenants and property management to include janitorial and recycling.

**Building Owner:** Workspace Property Trust

**Total Building Size:** 154,765 SF