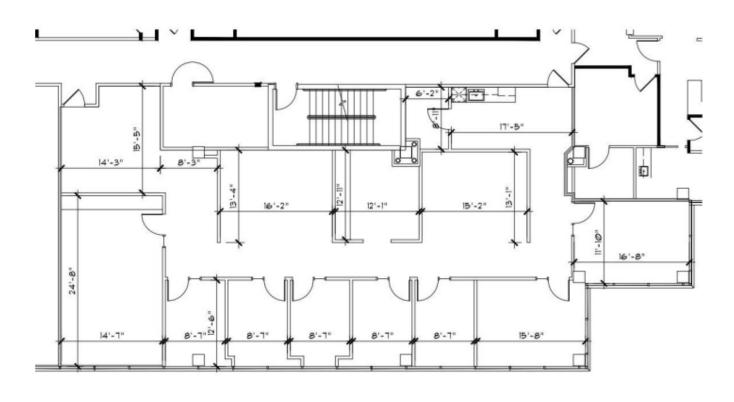

## **AMENITIES**

Class "A" office campus in prestigious "Huntington Business Park" located with immediate access to I-75. Onsite management, café and security, outdoor tenant lounge with covered seating areas, updated conference facility, free Wi-Fi in lobby, and 4.5/1,000 SF parking ratio. Proximity to shopping centers, hotels, restaurants, banks, daycare and fitness centers.

#### **TRANSPORTATION**

Interstate 75 frontage with easy access to all major highways

#### **TECHNOLOGY**

Clear Wireless, Comcast

#### **SUSTAINABILITY**

Energy Star labeled building. Green initiatives in place by tenants and property management to include janitorial and recycling.

**Building Owner:** Workspace Property Trust

**Total Building Size:** 154,765 SF















### 3,532 SF Available 10.1.24





# Spaces for the Way Work Happens Today.

These beautifully designed themes inspire creativity and encourage productivity. Whether you are looking for 1,000 square feet or 100,000 square feet, our in-house design & development team can deliver a turnkey office solution.

#### Tailored for the Evolution of Office:

- "A La Carte" or "On Demand" Furniture Packages Avaliable
- Plug & Play IT Packages Available



Scan here to learn more about our premium theme selects.







\*Indicative of the look and feel (not the actual suite)