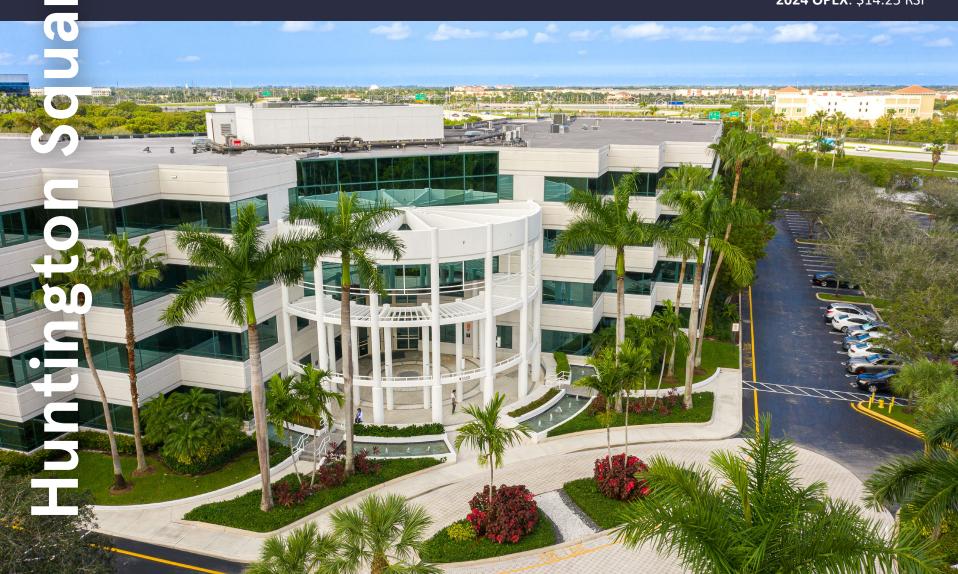

## 3350 SW 148<sup>th</sup> Ave Suite 204

Miramar, FL 33027

3,532 SF Available 10.1.24

**Asking Rent**: \$23.00/NNN **2024 OPEX**: \$14.25 RSF

## **3350 SW 148<sup>TH</sup> Ave** Suite 204

Miramar, Florida 33027

#### **AMENITIES**

Class "A" office campus in prestigious "Huntington Business Park" located with immediate access to I-75. Onsite management, café and security, outdoor tenant lounge with covered seating areas, updated conference facility, free Wi-Fi in lobby, and 4.5/1,000 SF parking ratio. Proximity to shopping centers, hotels, restaurants, banks, daycare and fitness centers.

#### **SUSTAINABILITY**

Energy Star labeled building. Green initiatives in place by tenants and property management to include janitorial and recycling.

**Building Owner:** Workspace Property Trust

**Total Building Size:** 154,765 SF