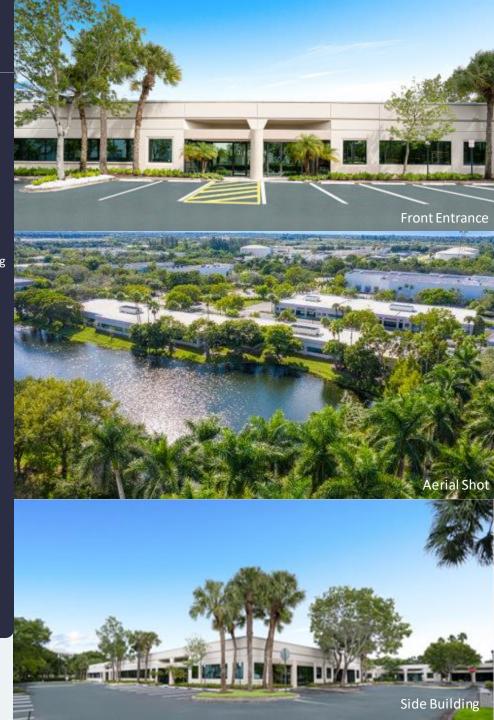

#### **AMENITIES**

Centrally located within "Sawgrass International Corporate Park". Featuring store front entrances with both individual and monument signage available, separately metered tenant-controlled electricity, zero loss factor, and roving security. Located in close proximity to the Sawgrass Mills Mall, numerous shopping centers, hotels, eateries, banking, and schools. 100% tenant controlled with no shared space.

#### **TRANSPORTATION**

Easy access to Interstate 75, Sawgrass Expressway and Interstate 595