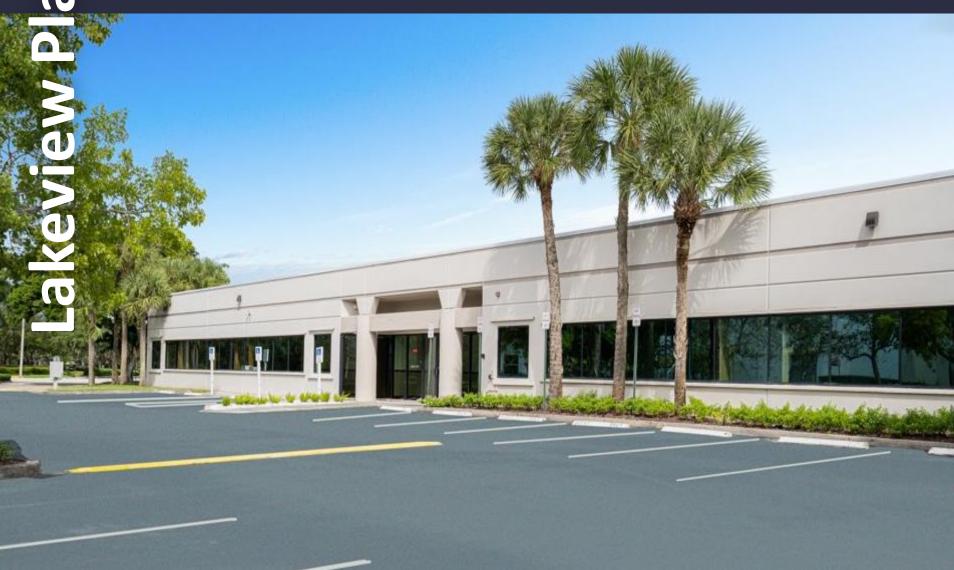

## 13630 NW 8<sup>th</sup> Street Suite 215-225

workspace property trust

Sunrise, FL 33027

15,408 SF Available Now

**Asking Rent**: \$17.00/NNN **2024 OPEX**: \$9.39 RSF

## 13630 NW 8<sup>th</sup> Street Suite 215-225

Sunrise, Florida 33027

#### **AMENITIES**

Centrally located within "Sawgrass International Corporate Park". Featuring store front entrances with both individual and monument signage available, separately metered tenant-controlled electricity, zero loss factor, and roving security. Located in close proximity to the Sawgrass Mills Mall, numerous shopping centers, hotels, eateries, banking, and schools. 100% tenant controlled with no shared space.