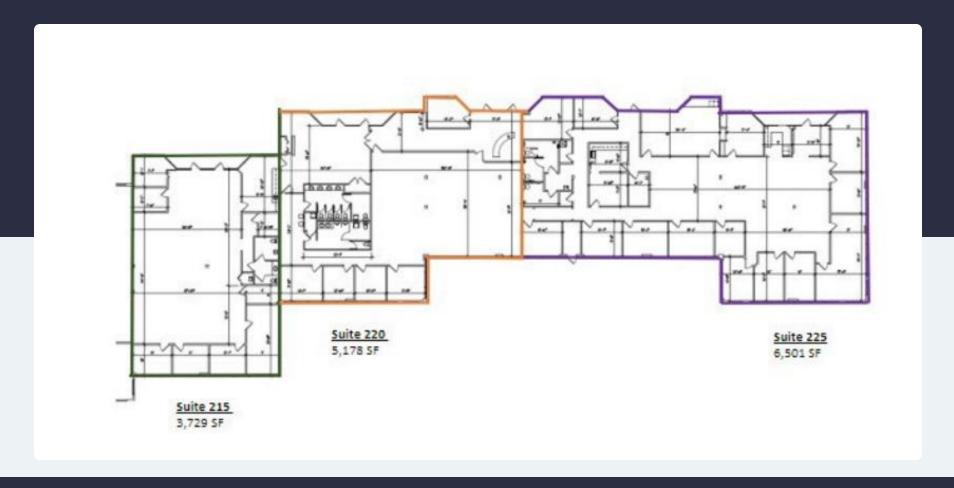

3027

#### **PROPERTY HIGHLIGHTS**

#### **AMENITIES**

Centrally located within "Sawgrass International Corporate Park". Featuring store front entrances with both individual and monument signage available, separately metered tenant-controlled electricity, zero loss factor, and roving security. Located in close proximity to the Sawgrass Mills Mall, numerous shopping centers, hotels, eateries, banking, and schools. 100% tenant controlled with no shared space.

#### **TRANSPORTATION**

Easy access to Interstate 75, Sawgrass Expressway and Interstate 595

#### **TECHNOLOGY**

AT&T, Comcast and FPL Fibernet

**Building Owner:** Workspace Property Trust

**Total Building Size:** 29,999 SF



## 13630 NW 8<sup>th</sup> Street Suite 215-225

Sunrise, Florida 333027



## 15,408 SF Available Now





# Spaces for the Way Work Happens Today.

These beautifully designed themes inspire creativity and encourage productivity. Whether you are looking for 1,000 square feet or 100,000 square feet, our in-house design & development team can deliver a turnkey office solution.

### Tailored for the Evolution of Office:

- "A La Carte" or "On Demand" Furniture
  Packages Avaliable
- Plug & Play IT Packages Available



Scan here to learn more about our premium theme selects.







\*Indicative of the look and feel (not the actual suite)