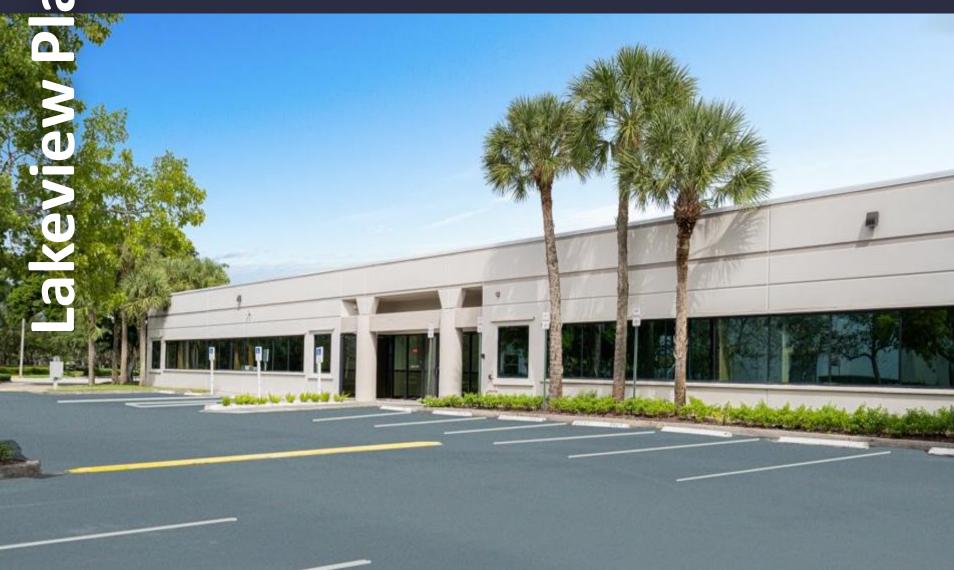

## 13630 NW 8<sup>th</sup> Street Suite 215

workspace property trust

Sunrise, FL 33027

3,729 SF Available Now

**Asking Rent**: \$17.00/NNN **2024 OPEX**: \$9.39 RSF

## 13630 NW 8<sup>th</sup> Street Suite 215

Sunrise, Florida 33027

#### **AMENITIES**

Centrally located within "Sawgrass International Corporate Park". Featuring store front entrances with both individual and monument signage available, separately metered tenant-controlled electricity, zero loss factor, and roving security. Located in close proximity to the Sawgrass Mills Mall, numerous shopping centers, hotels, eateries, banking, and schools. 100% tenant controlled with no shared space.