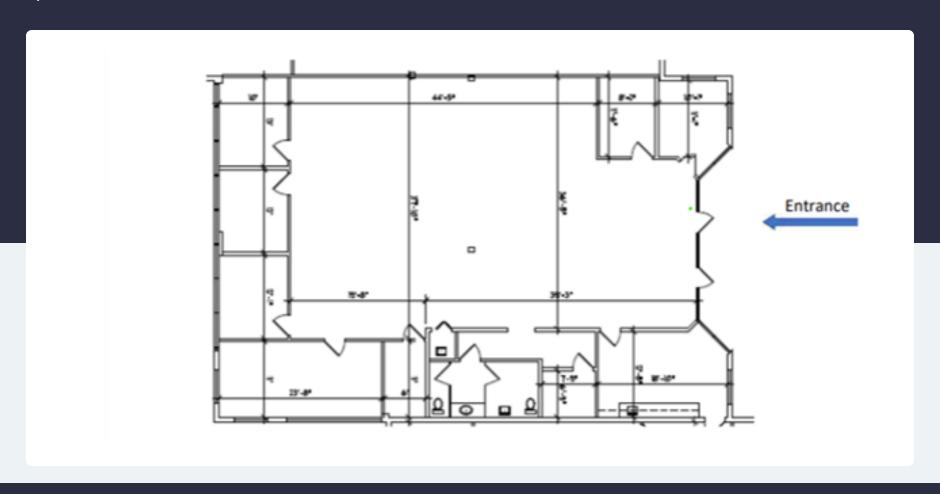

HIGHLIGHTS**

#### **AMENITIES**

Centrally located within "Sawgrass International Corporate Park". Featuring store front entrances with both individual and monument signage available, separately metered tenant-controlled electricity, zero loss factor, and roving security. Located in close proximity to the Sawgrass Mills Mall, numerous shopping centers, hotels, eateries, banking, and schools. 100% tenant controlled with no shared space.

#### **TRANSPORTATION**

Easy access to Interstate 75, Sawgrass Expressway and Interstate 595

#### **TECHNOLOGY**

AT&T, Comcast and FPL Fibernet

**Building Owner:** Workspace Property Trust

**Total Building Size:** 29,999 SF



## 3,729 SF Available Now

## 13630 NW 8<sup>th</sup> Street Suite 215

Sunrise, Florida 333027



## 3,729 SF Available Now





# Spaces for the Way Work Happens Today.

These beautifully designed themes inspire creativity and encourage productivity. Whether you are looking for 1,000 square feet or 100,000 square feet, our in-house design & development team can deliver a turnkey office solution.

### Tailored for the Evolution of Office:

- "A La Carte" or "On Demand" Furniture
  Packages Avaliable
- Plug & Play IT Packages Available



Scan here to learn more about our premium theme selects.