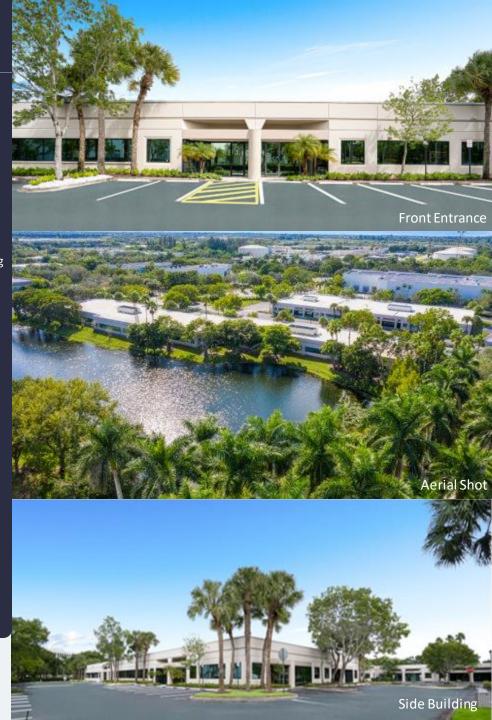

#### **AMENITIES**

Centrally located within "Sawgrass International Corporate Park". Featuring store front entrances with both individual and monument signage available, separately metered tenant-controlled electricity, zero loss factor, and roving security. Located in close proximity to the Sawgrass Mills Mall, numerous shopping centers, hotels, eateries, banking, and schools. 100% tenant controlled with no shared space.

#### **TRANSPORTATION**

Easy access to Interstate 75, Sawgrass Expressway and Interstate 595