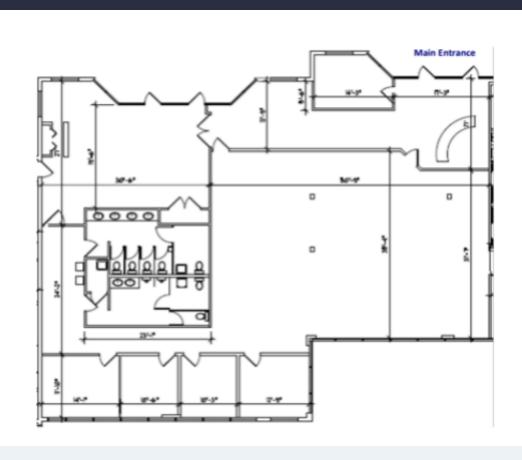

RTY HIGHLIGHTS**

#### **AMENITIES**

Centrally located within "Sawgrass International Corporate Park". Featuring store front entrances with both individual and monument signage available, separately metered tenant-controlled electricity, zero loss factor, and roving security. Located in close proximity to the Sawgrass Mills Mall, numerous shopping centers, hotels, eateries, banking, and schools. 100% tenant controlled with no shared space.

#### **TRANSPORTATION**

Easy access to Interstate 75, Sawgrass Expressway and Interstate 595

#### **TECHNOLOGY**

AT&T, Comcast and FPL Fibernet

**Building Owner:** Workspace Property Trust

Total Building Size: 29,999 SF



## 5,178 SF Available Now

## 13630 NW 8<sup>th</sup> Street Suite 220

Sunrise, Florida 333027



## 5,178 SF Available Now





# Spaces for the Way Work Happens Today.

These beautifully designed themes inspire creativity and encourage productivity. Whether you are looking for 1,000 square feet or 100,000 square feet, our in-house design & development team can deliver a turnkey office solution.

### Tailored for the Evolution of Office:

- "A La Carte" or "On Demand" Furniture
  Packages Avaliable
- Plug & Play IT Packages Available



Scan here to learn more about our premium theme selects.