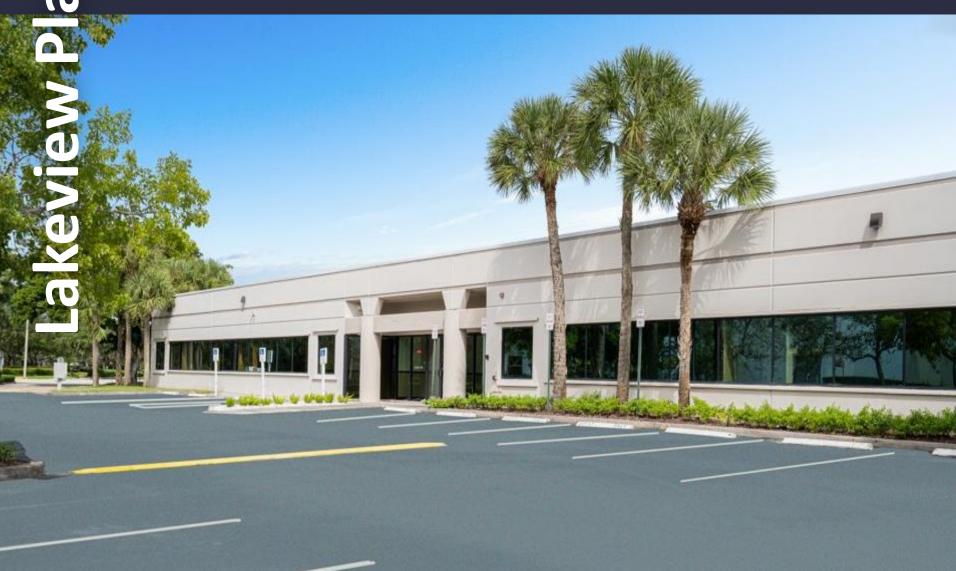

## 13630 NW 8<sup>th</sup> Street Suite 220

workspace property trust

Sunrise, FL 33027

5,178 SF Available Now

**Asking Rent**: \$17.00/NNN **2024 OPEX**: \$9.39 RSF

## 13630 NW 8<sup>th</sup> Street Suite 220

Sunrise, Florida 33027

#### **AMENITIES**

Centrally located within "Sawgrass International Corporate Park". Featuring store front entrances with both individual and monument signage available, separately metered tenant-controlled electricity, zero loss factor, and roving security. Located in close proximity to the Sawgrass Mills Mall, numerous shopping centers, hotels, eateries, banking, and schools. 100% tenant controlled with no shared space.

#### **TECHNOLOGY**

AT&T, Comcast and FPL Fibernet

**Building Owner:** Workspace Property Trust

Total Building Size: 29,999 SF