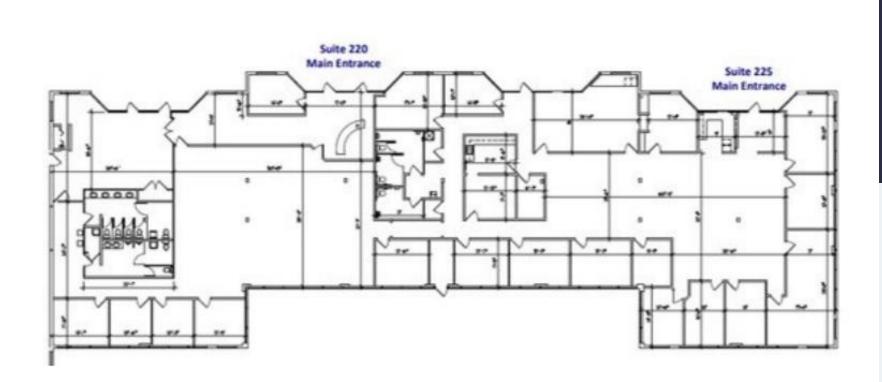

### **PROPERTY HIGHLIGHTS**

#### AMENITIES

Centrally located within "Sawgrass International Corporate Park". Featuring store front entrances with both individual and monument signage available, separately metered tenant-controlled electricity, zero loss factor, and roving security. Located in close proximity to the Sawgrass Mills Mall, numerous shopping centers, hotels, eateries, banking, and schools. 100% tenant controlled with no shared space.

### TRANSPORTATION

Easy access to Interstate 75, Sawgrass Expressway and Interstate 595

**TECHNOLOGY** AT&T, Comcast and FPL Fibernet

Building Owner: Workspace Property Trust

Total Building Size: 29,999 SF

## 11,679 SF Available Now



# 13630 NW 8<sup>th</sup> Street Suite 220 & 225



Sunrise, Florida 333027

### 11,679 SF Available Now



## Leasing Information

777 Yamato Road, Suite 105, Boca Raton, FL, 33431 (954) 391-5503 www.workspaceproperty.com Mike, Nathanson Director of Leasing mnathanson@workspaceproperty.com



# Spaces for the Way Work Happens Today.

These beautifully designed themes inspire creativity and encourage productivity. Whether you are looking for 1,000 square feet or 100,000 square feet, our in-house design & development team can deliver a turnkey office solution.

### Tailored for the Evolution of Office:

- "A La Carte" or "On Demand" Furniture Packages Avaliable
- Plug & Play IT Packages Available



Scan here to learn more about our premium theme selects.



\*Indicative of the look and feel (not the actual suite)