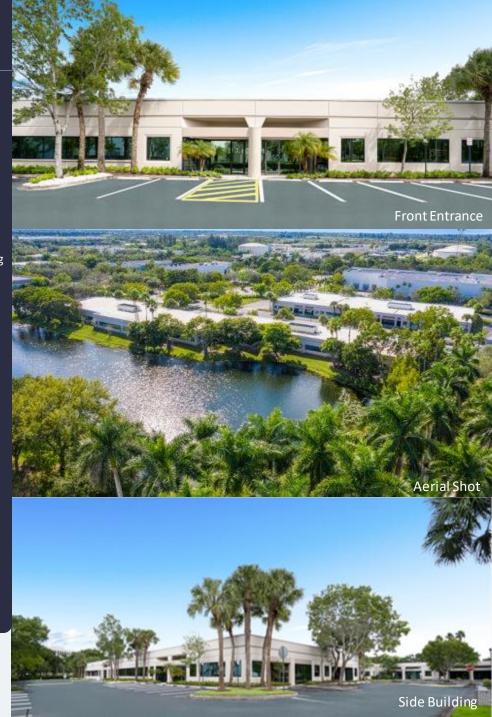

#### AMENITIES

Centrally located within "Sawgrass International Corporate Park". Featuring store front entrances with both individual and monument signage available, separately metered tenant-controlled electricity, zero loss factor, and roving security. Located in close proximity to the Sawgrass Mills Mall, numerous shopping centers, hotels, eateries, banking, and schools. 100% tenant controlled with no shared space.

### TRANSPORTATION

Easy access to Interstate 75, Sawgrass Expressway and Interstate 595

**TECHNOLOGY** AT&T, Comcast and FPL Fibernet

Building Owner: Workspace Property Trust

Total Building Size: 29,999 SF