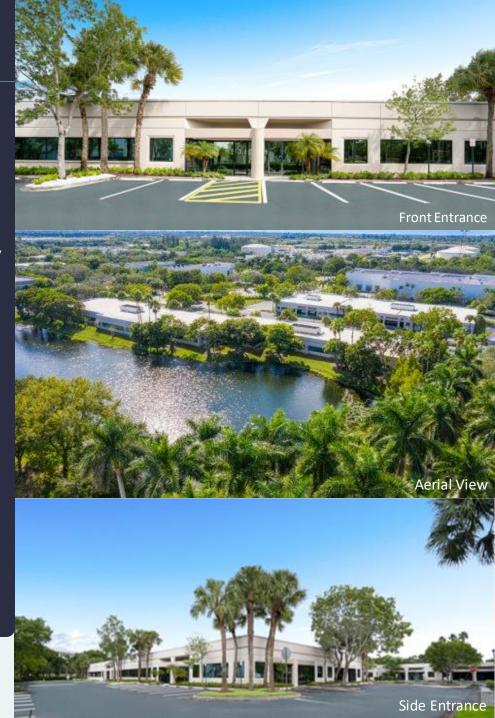

#### AMENITIES

Centrally located within "Sawgrass International Corporate Park". Featuring store front entrances with both individual and monument signage a vailable, separately metered tenant-controlled electricity, zero loss factor, and roving security. Located in close proximity to the Sawgrass Mills Mall, numerous shopping centers, hotels, eateries, banking, and schools. 100% tenant controlled with no shared space.

#### TRANSPORTATION

Easy access to Interstate 75, Sawgrass Expressway and Interstate 595

**TECHNOLOGY** AT&T, Comcast and FPL Fibernet

Building Owner: Workspace Property Trust

Total Building Size: 29,999 SF