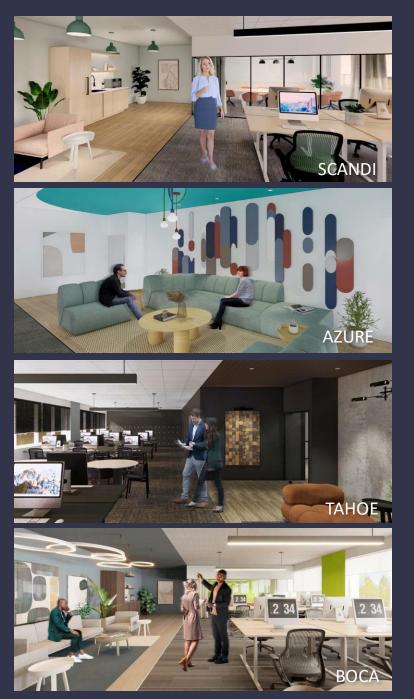

# Spaces for the Way Work Happens Today.

These beautifully designed themes inspire creativity and encourage productivity. Whether you are looking for 1,000 square feet or 100,000 square feet, our in-house design & development team can deliver a turnkey office solution.

### Tailored for the Evolution of Office:

- "A La Carte" or "On Demand" Furniture Packages Avaliable
- Plug & Play IT Packages Available

Scan here to learn more about our premium theme selects.

\*Indicative of the look and feel (not the actual suite)