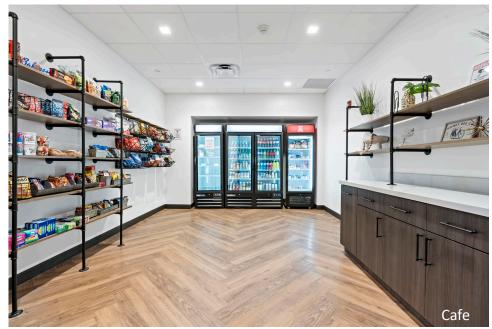

#### **AMENITIES**

Five story Class "A" office building located within the prestigious Sawgrass International Corporate Park. 2023 renovation which includes Grab & Go Café, Conference Room and newly renovated lobby. Two-story glass atrium lobby entrance, outdoor tenant lounge with water views and high-end finishes throughout. Free Wi-Fi in lobby and interactive touchscreen directory with real-time traffic updates. Close-proximity to Sawgrass Mills Mall, hotels, restaurants, banks, daycare, fitness centers and walking trails.