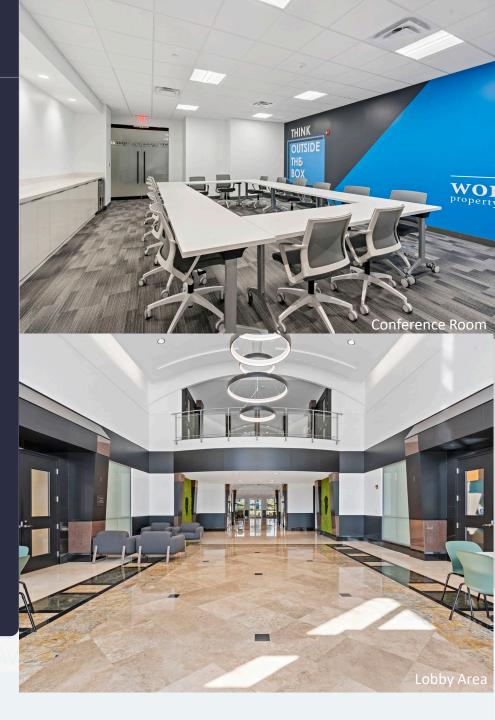

#### **AMENITIES**

Five story Class "A" office building located within the prestigious Sawgrass International Corporate Park. 2023 renovation which includes Grab & Go Café, Conference Room and newly renovated lobby. Two-story glass atrium lobby entrance, outdoor tenant lounge with water views and high-end finishes throughout. Free Wi-Fi in lobby and interactive touchscreen directory with real-time traffic updates. Close-proximity to Sawgrass Mills Mall, hotels, restaurants, banks, daycare, fitness centers and walking trails.