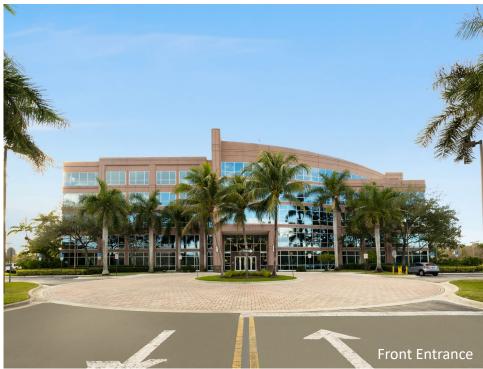

#### **AMENITIES**

Five story Class "A" office building located within the prestigious Sawgrass International Corporate Park. 2023 renovation which includes Grab & Go Café, Conference Room and newly renovated lobby. Two-story glass atrium lobby entrance, outdoor tenant lounge with water views and high-end finishes throughout. Free Wi-Fi in lobby and interactive touchscreen directory with real-time traffic updates. Close-proximity to Sawgrass Mills Mall, hotels, restaurants, banks, daycare, fitness centers and walking trails.

#### **TRANSPORTATION**

Immediate access to Sawgrass Expressway, Interstate 75, and Interstate 595. 15 Miles from Ft Lauderdale International Airport