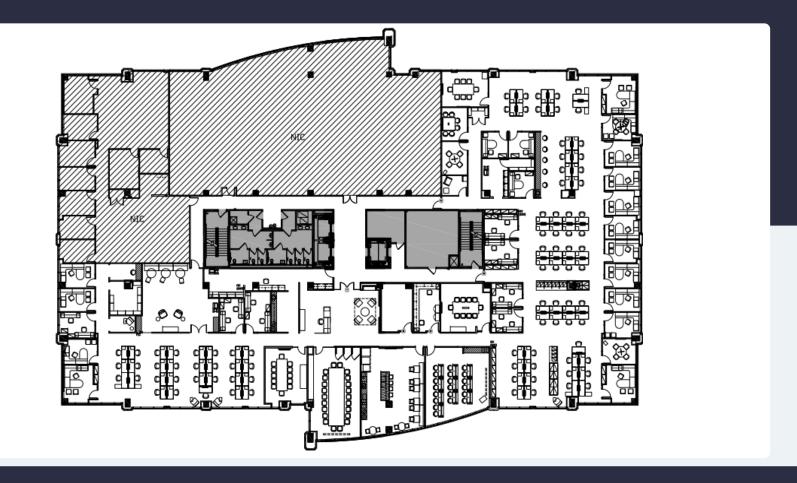

# 1301 International Parkway Suite 300 Sunrise, FL 33323 20,002 SF Furnished Plug & Play Available 8.1.24

Asking Rent: \$24.00/NNN 2024 OPEX: \$13.89 RSF

20,002 SF Available 8.1.24

## 20,002 SF Furnished Plug & Play Available 8.1.24