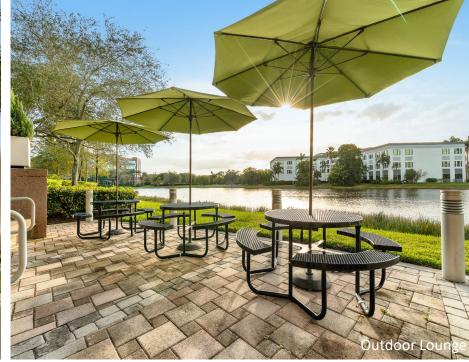

#### **AMENITIES**

Five story Class "A" office building located within the prestigious Sawgrass International Corporate Park. 2023 renovation which includes Grab & Go Café, Conference Room and newly renovated lobby. Two-story glass atrium lobby entrance, outdoor tenant lounge with water views and high-end finishes throughout. Free Wi-Fi in lobby and interactive touchscreen directory with real-time traffic updates. Close-proximity to Sawgrass Mills Mall, hotels, restaurants, banks, daycare, fitness centers and walking trails.