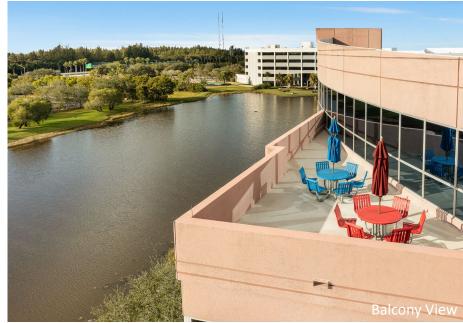

#### **AMENITIES**

Five story Class "A" office building located within the prestigious Sawgrass International Corporate Park. 2023 renovation which includes Grab & Go Café, Conference Room and newly renovated lobby. Two-story glass atrium lobby entrance, outdoor tenant lounge with water views and high-end finishes throughout. Free Wi-Fi in lobby and interactive touchscreen directory with real-time traffic updates. Close-proximity to Sawgrass Mills Mall, hotels, restaurants, banks, daycare, fitness centers and walking trails.