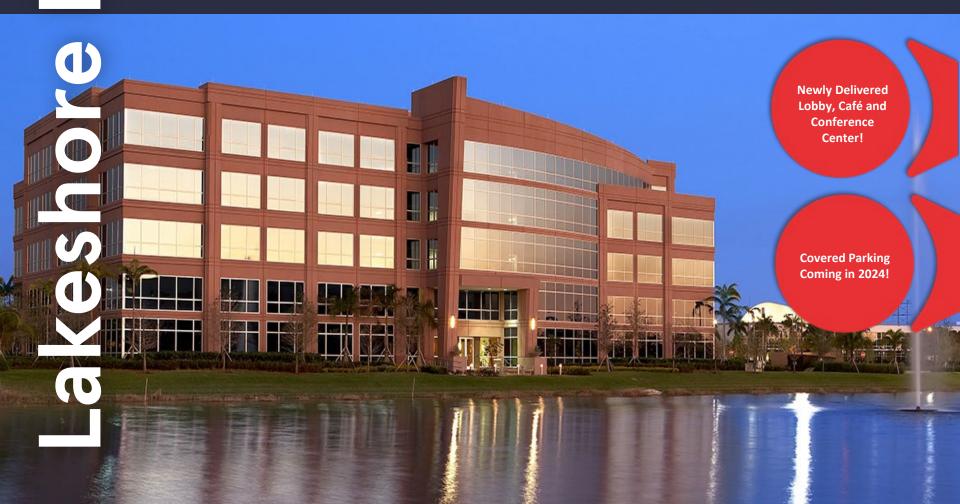

# 1301 International Parkway Suite 300 Sunrise, FL 33323 20,002 SF Furnished Plug & Play Available 8.1.24

Asking Rent: \$24.00/NNN 2024 OPEX: \$13.89 RSF

#### **AMENITIES**

Five story Class "A" office building located within the prestigious Sawgrass International Corporate Park. 2023 renovation which includes Grab & Go Café, Conference Room and newly renovated lobby. Two-story glass atrium lobby entrance, outdoor tenant lounge with water views and high-end finishes throughout. Free Wi-Fi in lobby and interactive touchscreen directory with real-time traffic updates. Close-proximity to Sawgrass Mills Mall, hotels, restaurants, banks, daycare, fitness centers and walking trails.

#### **SUSTAINABILITY**

Certified LEED Silver. Green initiatives in place by tenants and property management to include janitorial and recycling

Building Owner: Workspace Property Trust

Total Building Size: 140,160 SF