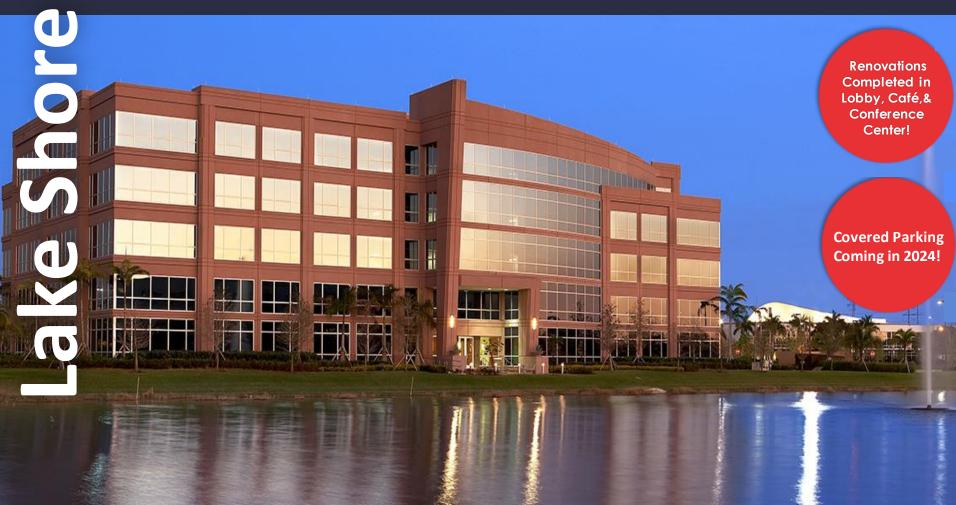

#### AMENITIES

Five story Class "A" office building located within the prestigious Sawgrass International Corporate Park. 2023 renovation which includes Grab & Go Café, Conference Room and newly renovated lobby. Two-story glass a trium lobby entrance, outdoor tenant lounge with water views and high-end finishes throughout. Free Wi-Fi in lobby and interactive touchscreen directory with real-time traffic updates. Closeproximity to Sa wgrass Mills Mall, hotels, restaurants, banks, daycare, fitness centers and walking trails.

#### **SUSTAINABILITY**

Certified LEED Silver. Green initiatives in place by tenants and property management to include janitorial and recycling

Building Owner: Workspace Property Trust

Total Building Size: 140,160 SF