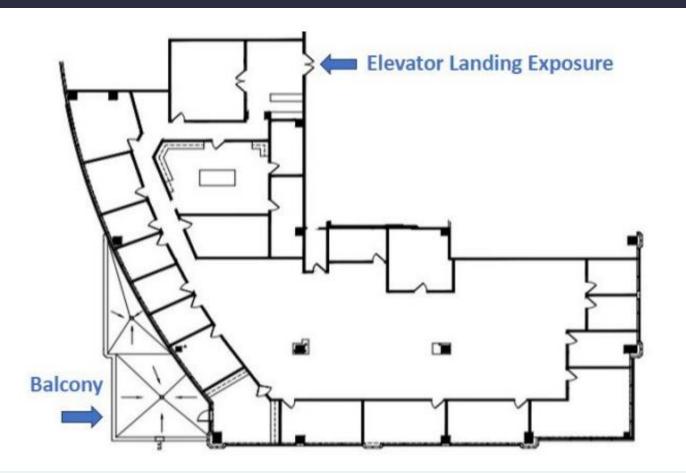

# 1301 International Parkway Suite 550 Sunrise, FL 33323

10,191 SF Available Now

Asking Rent: \$24.00/NNN 2024 OPEX: \$13.89 RSF

# 10,191 SF Available Now

# 1301 International Parkway Suite 550

Sunrise, FL 33323

### 10,191 SF Available Now