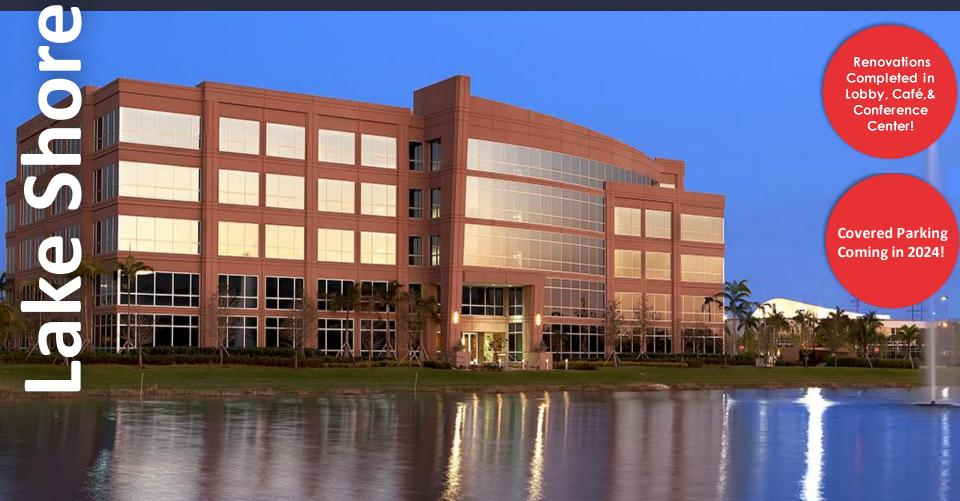

#### AMENITIES

Five story Class "A" office building located within the prestigious Sawgrass International Corporate Park. 2023 renovation which includes Grab & Go Café, Conference Room and newly renovated lobby. Two-story glass a trium lobby entrance, outdoor tenant lounge with water views and high-end finishes throughout. Free Wi-Fi in lobby and interactive touchscreen directory with real-time traffic updates. Closeproximity to Sa wgrass Mills Mall, hotels, restaurants, banks, daycare, fitness centers and walking trails.

#### **SUSTAINABILITY**

Certified LEED Silver. Green initiatives in place by tenants and property management to include janitorial and recycling

Building Owner: Workspace Property Trust

Total Building Size: 140,160 SF