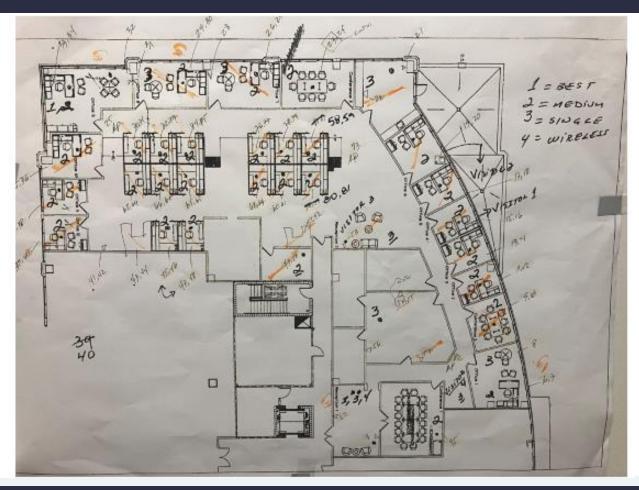

# 1301 International Parkway Suite 550 Sunrise, FL 33323

10,191 SF Available Now

Furnished Plug and Play

Asking Rent: \$24.00/NNN 2024 OPEX: \$13.89 RSF

# 10,191 SF Available Now

### 10,191 SF Furnished Plug & Play Available Now