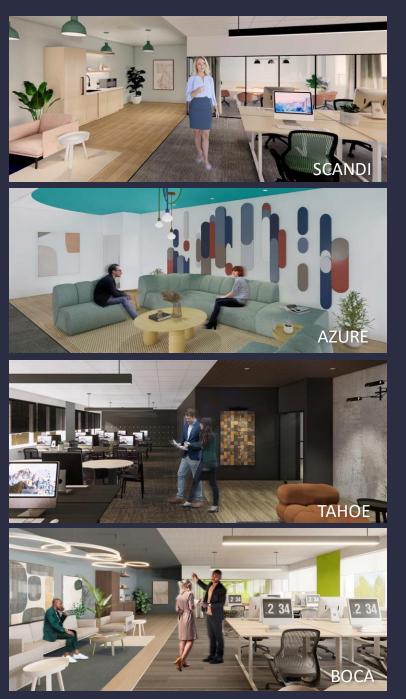

# Spaces for the Way Work Happens Today.

These beautifully designed themes inspire creativity and encourage productivity. Whether you are looking for 1,000 square feet or 100,000 square feet, our in-house design & development team can deliver a turnkey office solution.

#### Tailored for the Evolution of Office:

- "A La Carte" or "On Demand" Furniture Packages Avaliable
- Plug & Play IT Packages Available

Scan here to learn more about our premium theme selects.

\*Indicative of the look and feel (not the actual suite)