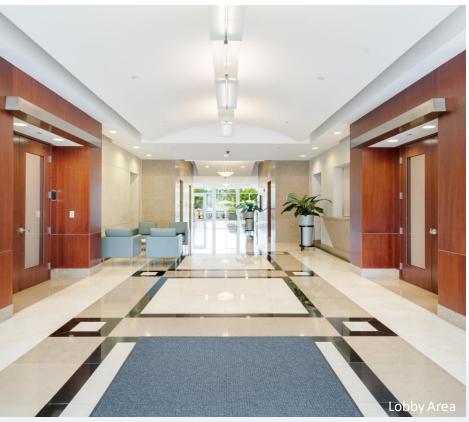

#### AMENITIES

Class "A" office building in prestigious Huntington Business Park with immediate access to I-75. Hurricane impact glass windows and first floor common area locker rooms with showers. New furniture in lobby. On-site management, security and cafe. Outdoor tenant lounge area with water views, free Wi-Fi in lobby, interactive touchscreen directory with real-time traffic updates and 5.5/1,000 SF parking ratio. Building signage visible from I-75. Close-proximity to shopping, hotels, restaurants, banking, daycare and fitness centers. Adjacent multi-family project for live, work, play. Newly delivered 250-unit adjacent multifamily