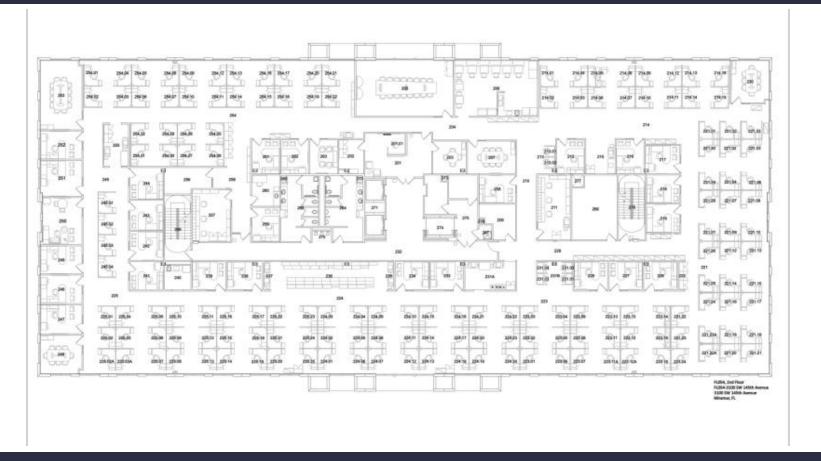

#### 27,280 SF Available Now

#### 27,280 SF Furnished Plug & Play Available Now