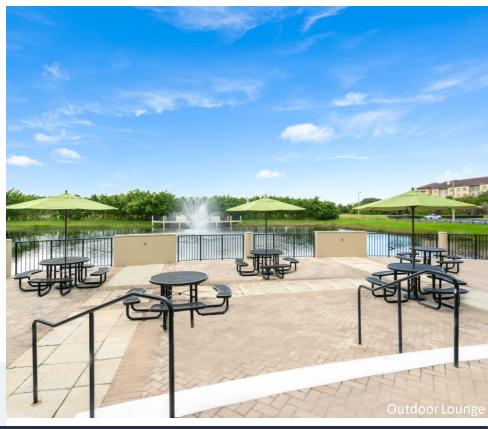

#### AMENITIES

Class "A" office building in prestigious Huntington Business Park with immediate access to I-75. Hurricane impact glass windows and first floor common area locker rooms with showers. New furniture in lobby. On-site management, security and cafe. Outdoor tenant lounge area with water views, free Wi-Fi in lobby, interactive touchscreen directory with real-time traffic updates and 5.5/1,000 SF parking ratio. Building signage visible from I-75. Close-proximity to shopping, hotels, restaurants, banking, daycare and fitness centers. Adjacent multi-family project for live, work, play. Newly delivered 250-unit adjacent multifamily