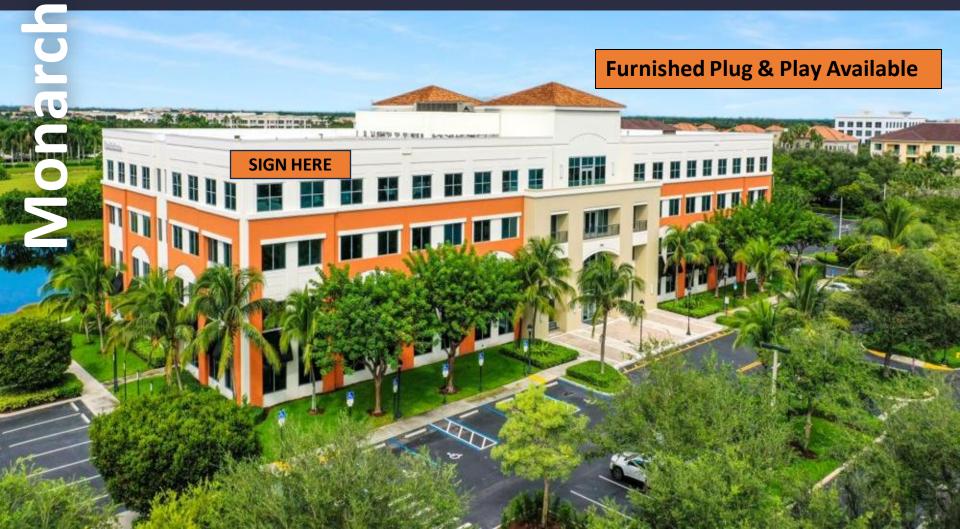

#### Monarch Lakes

3100 SW 145<sup>TH</sup> Ave

#### 27,280 SF Furnished Plug & Play Available Now

## Building and Monument Signage Available

Asking Rent: \$24.00/NNN 2024 OPEX: \$14.50 RSF