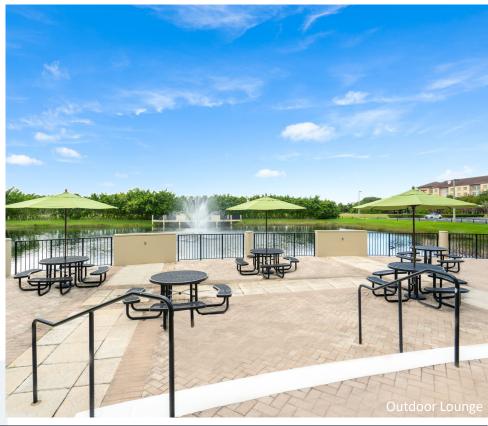

#### AMENITIES

Class "A" office building in prestigious Huntington Business Park with immediate access to I-75. Hurricane impact glass windows and first floor common area locker rooms with showers. New furniture in lobby. On-site management, security and cafe. Outdoor tenant lounge area with water views, free Wi-Fi in lobby, interactive touchscreen directory with real-time traffic updates and 5.5/1,000 SF parking ratio. Building signage visible from I-75. Close-proximity to shopping, hotels, restaurants, banking, daycare and fitness centers. Adjacent multi-family project for live, work, play. Newly delivered 250-unit adjacent multifamily