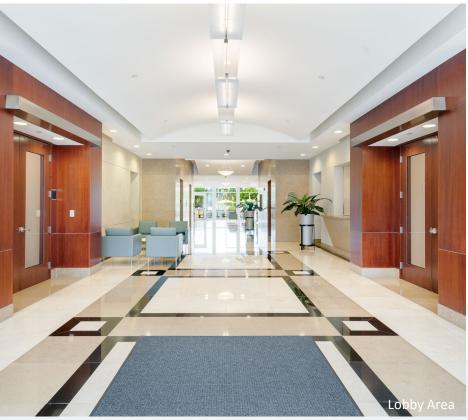

#### AMENITIES

Class "A" office building in prestigious Huntington Business Park with immediate access to I-75. Hurricane impact glass windows and first floor common area locker rooms with showers. New furniture in lobby. On-site management, security and cafe. Outdoor tenant lounge area with water views, free Wi-Fi in lobby, interactive touchscreen directory with real-time traffic updates and 5.5/1,000 SF parking ratio. Building signage visible from I-75. Close-proximity to shopping, hotels, restaurants, banking, daycare and fitness centers. Adjacent multi-family project for live, work, play. Newly delivered 250-unit adjacent multifamily