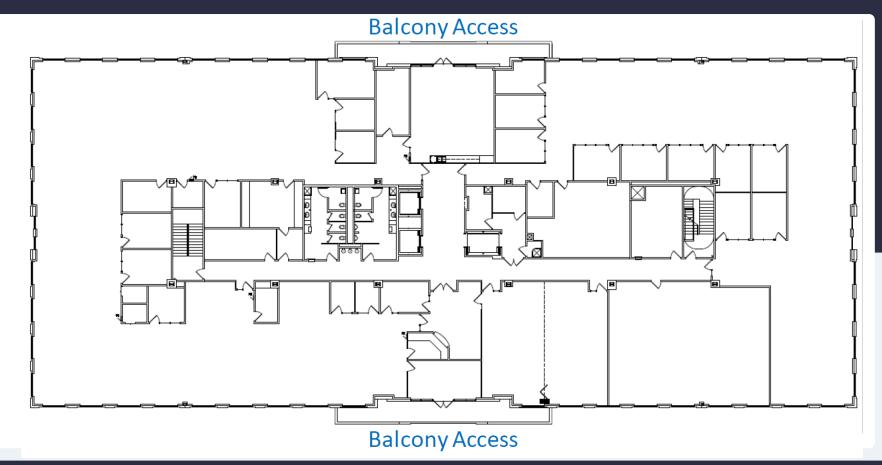

# 27,067 SF Top Floor with Signage & Two Balconies

Asking Rent: \$24.00/NNN 2024 OPEX: \$14.50 RSF

Available Now

#### 27,067 SF Available Now

#### 27,067 SF Available Now

Leasing Information

777 Yamato Road, Suite 105, Boca Raton, FL, 33431 (954) 391-5503 www.workspaceproperty.com Mike, Nathanson Director of Leasing mnathanson@workspaceproperty.com