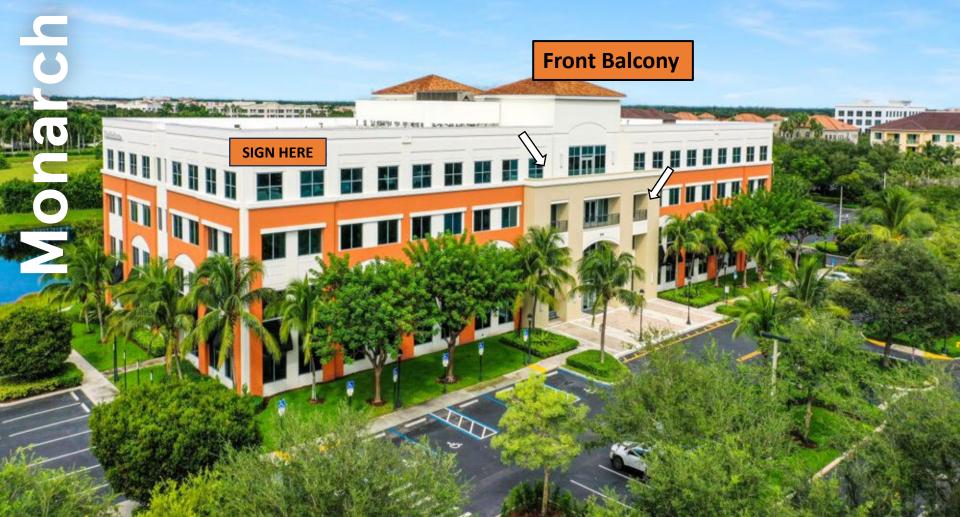

# 27,067 SF Top Floor with Signage & Two Balconies

Asking Rent: \$24.00/NNN 2024 OPEX: \$14.50 RSF

Available Now

#### 27,067 SF Available Now

### Monarch Lakes

3100 SW 145<sup>TH</sup> Ave