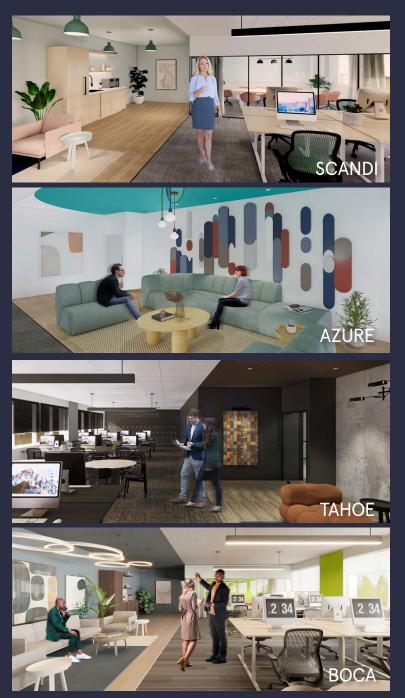

## Spaces for the Way Work Happens Today.

These beautifully designed themes inspire creativity and encourage productivity. Whether you are looking for 1,000 square feet or 100,000 square feet, our in-house design & development team can deliver a turnkey office solution.

#### Tailored for the Evolution of Office:

- "A La Carte" or "On Demand" Furniture Packages Avaliable
- Plug & Play IT Packages Available

Scan here to learn more about our premium theme selects.

\*Indicative of the look and feel (not the actual suite)