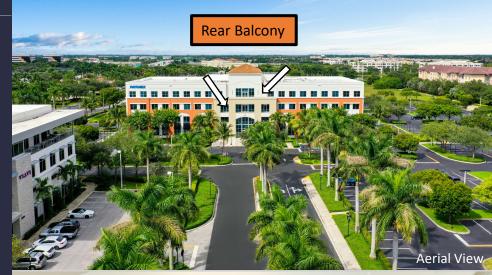

# 27,067 SF Top Floor with Signage & Two Balconies

Asking Rent: \$24.00/NNN 2024 OPEX: \$14.50 RSF

Available Now

#### 27,067 SF Available Now