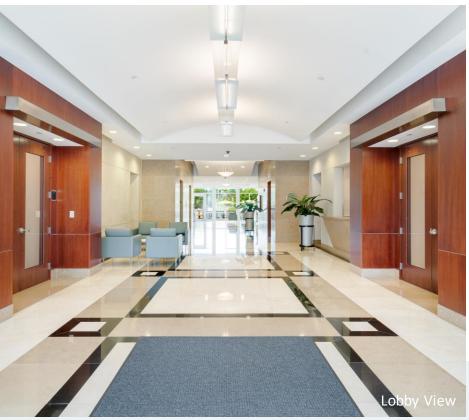

#### AMENITIES

Class "A" office building in prestigious Huntington Business Park with immediate access to I-75. Hurricane impact glass windows and first floor common area locker rooms with showers. New furniture in lobby. On-site management, security and cafe. Outdoor tenant lounge area with water views, free Wi-Fi in lobby, interactive touchscreen directory with real-time traffic updates and 5.5/1,000 SF parking ratio. Building signage visible from I-75. Close-proximity to shopping, hotels, restaurants, banking, daycare and fitness centers. Adjacent multi-family project for live, work, play. Newly delivered 250-unit adjacent multifamily