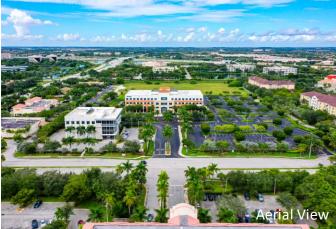

#### AMENITIES

Class "A" office building in prestigious Huntington Business Park with immediate access to I-75. Hurricane impact glass windows and first floor common area locker rooms with showers. New furniture in lobby. On-site management, security and cafe. Outdoor tenant lounge area with water views, free Wi-Fi in lobby, interactive touchscreen directory with real-time traffic updates and 5.5/1,000 SF parking ratio. Building signage visible from I-75. Close-proximity to shopping, hotels, restaurants, banking, daycare and fitness centers. Adjacent multi-family project for live, work, play. Newly delivered 250-unit adjacent multifamily

#### TRANSPORTATION

Immediate access to I-75 and Miramar Parkway

**TECHNOLOGY** AT&T, FPL FiberNet, Sprint and Comcast

SUSTAINABILITY LEED Gold

Building Owner: Workspace Property Trust

Total Building Size: 104,337 RSF