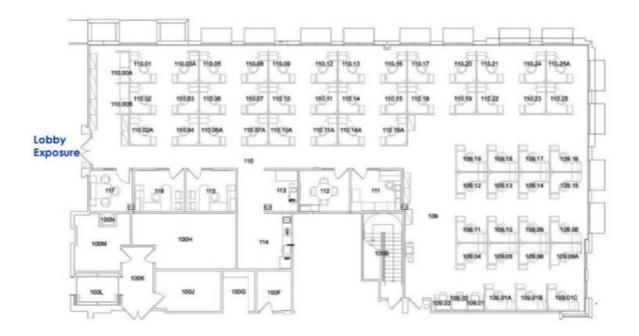

#### 6,250 SF Furnished Plug & Play Available Now

Suite 110 Ground Floor Lobby Exposure

Leasing Information

777 Yamato Road, Suite 105, Boca Raton, FL, 33431 (954) 391-5503 www.workspaceproperty.com Mike, Nathanson Director of Leasing mnathanson@workspaceproperty.com