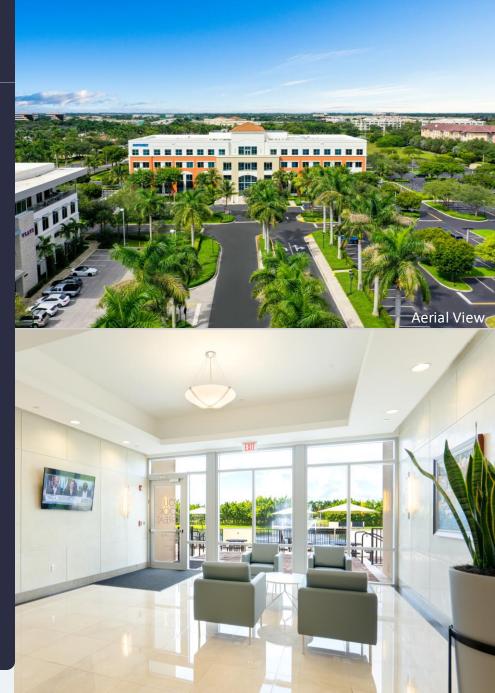

#### AMENITIES

Class "A" office building in prestigious Huntington Business Park with immediate access to I-75. Hurricane impact glass windows and first floor common area locker rooms with showers. New furniture in lobby. On-site management, security and cafe. Outdoor tenant lounge area with water views, free Wi-Fi in lobby, interactive touchscreen directory with real-time traffic updates and 5.5/1,000 SF parking ratio. Building signage visible from I-75. Close-proximity to shopping, hotels, restaurants, banking, daycare and fitness centers. Adjacent multi-family project for live, work, play. Newly delivered 250-unit adjacent multifamily

#### TRANSPORTATION

Immediate access to I-75 and Miramar Parkway

**TECHNOLOGY** AT&T, FPL FiberNet, Sprint and Comcast

SUSTAINABILITY LEED Gold

Building Owner: Workspace Property Trust

Total Building Size: 104,337 RSF