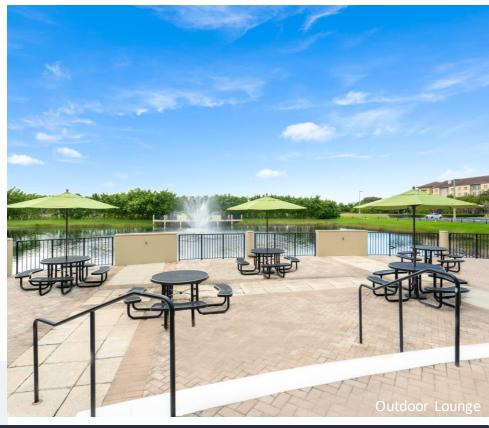

#### AMENITIES

Class "A" office building in prestigious Huntington Business Park with immediate access to I-75. Hurricane impact glass windows and first floor common area locker rooms with showers. New furniture in lobby. On-site management, security and cafe. Outdoor tenant lounge area with water views, free Wi-Fi in lobby, interactive touchscreen directory with real-time traffic updates and 5.5/1,000 SF parking ratio. Building signage visible from I-75. Close-proximity to shopping, hotels, restaurants, banking, daycare and fitness centers. Adjacent multi-family project for live, work, play. Newly delivered 250-unit adjacent multifamily