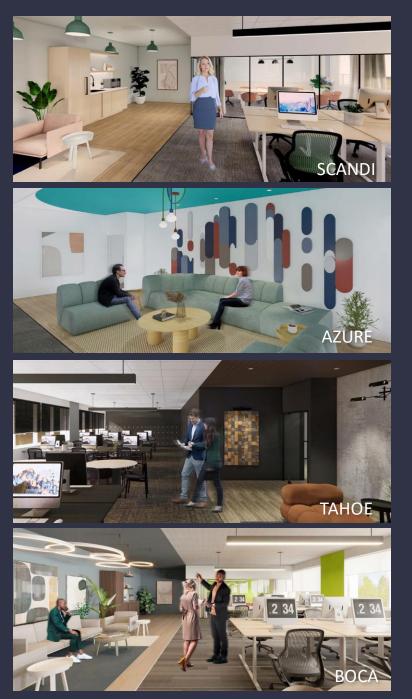

# Spaces for the Way Work Happens Today.

These beautifully designed themes inspire creativity and encourage productivity. Whether you are looking for 1,000 square feet or 100,000 square feet, our in-house design & development team can deliver a turnkey office solution.

#### Tailored for the Evolution of Office:

- "A La Carte" or "On Demand" Furniture Packages Avaliable
- Plug & Play IT Packages Available

Scan here to learn more about our premium theme selects.

\*Indicative of the look and feel (not the actual suite)