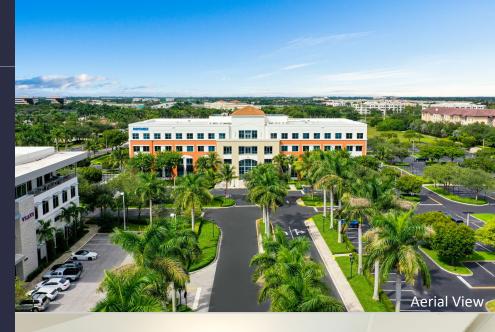

#### AMENITIES

Class "A" office building in prestigious Huntington Business Park with immediate access to I-75. Hurricane impact glass windows and first floor common area locker rooms with showers. New furniture in lobby. On-site management, security and cafe. Outdoor tenant lounge area with water views, free Wi-Fi in lobby, interactive touchscreen directory with real-time traffic updates and 5.5/1,000 SF parking ratio. Building signage visible from I-75. Close-proximity to shopping, hotels, restaurants, banking, daycare and fitness centers. Adjacent multi-family project for live, work, play. Newly delivered 250-unit adjacent multifamily

#### TRANSPORTATION

Immediate access to I-75 and Miramar Parkway

**TECHNOLOGY** AT&T, FPL FiberNet, Sprint and Comcast

SUSTAINABILITY LEED Gold

Building Owner: Workspace Property Trust

Total Building Size: 104,337 RSF