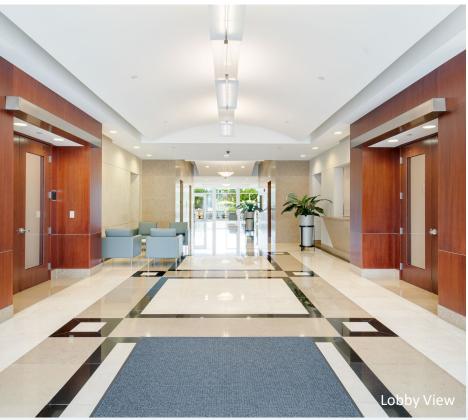

#### AMENITIES

Class "A" office building in prestigious Huntington Business Park with immediate access to I-75. Hurricane impact glass windows and first floor common area locker rooms with showers. New furniture in lobby. On-site management, security and cafe. Outdoor tenant lounge area with water views, free Wi-Fi in lobby, interactive touchscreen directory with real-time traffic updates and 5.5/1,000 SF parking ratio. Building signage visible from I-75. Close-proximity to shopping, hotels, restaurants, banking, daycare and fitness centers. Adjacent multi-family project for live, work, play. Newly delivered 250-unit adjacent multifamily