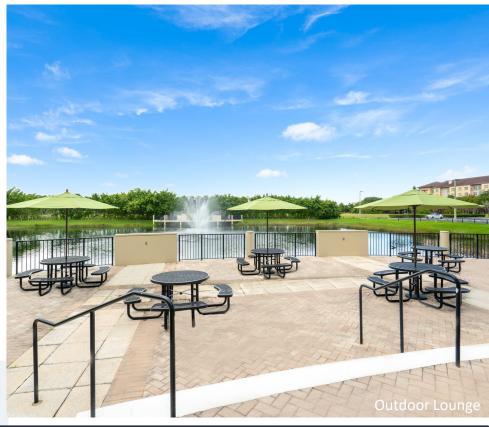

#### AMENITIES

Class "A" office building in prestigious Huntington Business Park with immediate access to I-75. Hurricane impact glass windows and first floor common area locker rooms with showers. New furniture in lobby. On-site management, security and cafe. Outdoor tenant lounge area with water views, free Wi-Fi in lobby, interactive touchscreen directory with real-time traffic updates and 5.5/1,000 SF parking ratio. Building signage visible from I-75. Close-proximity to shopping, hotels, restaurants, banking, daycare and fitness centers. Adjacent multi-family project for live, work, play. Newly delivered 250-unit adjacent multifamily