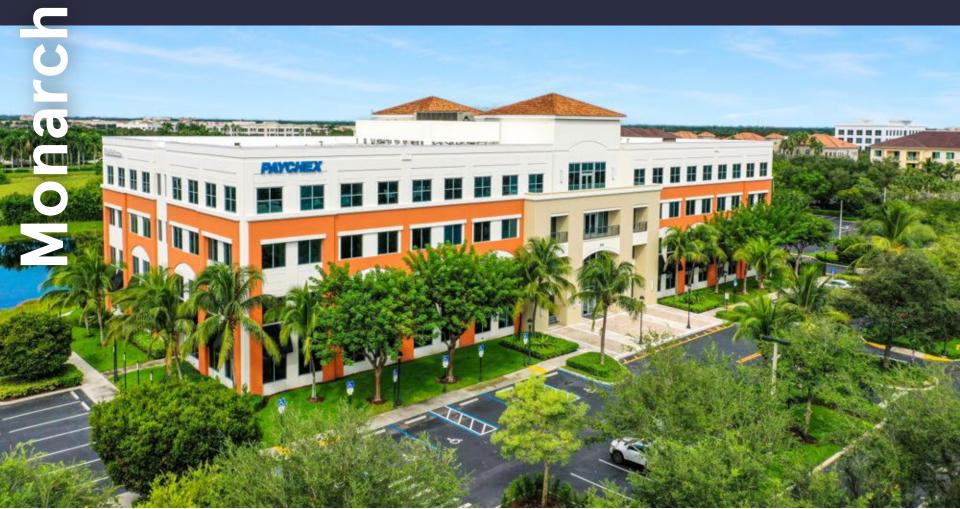

#### Monarch Lakes

3100 SW 145<sup>TH</sup> Ave

#### AMENITIES

Class "A" office building in prestigious Huntington Business Park with immediate access to I-75. Hurricane impact glass windows and first floor common area locker rooms with showers. New furniture in lobby. On-site management, security and cafe. Outdoor tenant lounge area with water views, free Wi-Fi in lobby, interactive touchscreen directory with real-time traffic updates and 5.5/1,000 SF parking ratio. Building signage visible from I-75. Close-proximity to shopping, hotels, restaurants, banking, daycare and fitness centers. Adjacent multi-family project for live, work, play. Newly delivered 250-unit adjacent multifamily