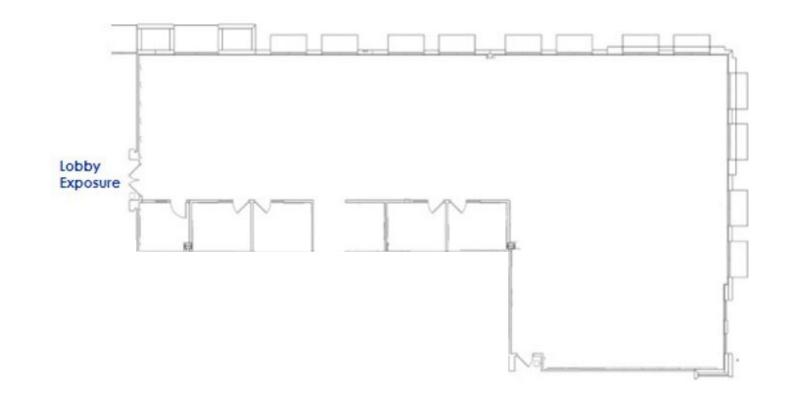

#### 6,250 SF Available Now

**Asking Rent**: \$24.00/NNN **2024 OPEX**: \$14.50 RSF

#### 6,250 SF Available Now

## 6,250 SF Available Now