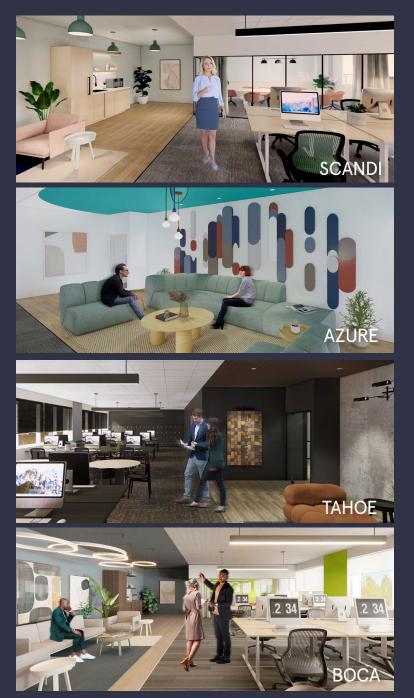

# Spaces for the Way Work Happens Today.

These beautifully designed themes inspire creativity and encourage productivity. Whether you are looking for 1,000 square feet or 100,000 square feet, our in-house design & development team can deliver a turnkey office solution.

#### Tailored for the Evolution of Office:

- "A La Carte" or "On Demand" Furniture
  Packages Avaliable
- Plug & Play IT Packages Available

Scan here to learn more about our premium theme selects.

\*Indicative of the look and feel (not the actual suite)