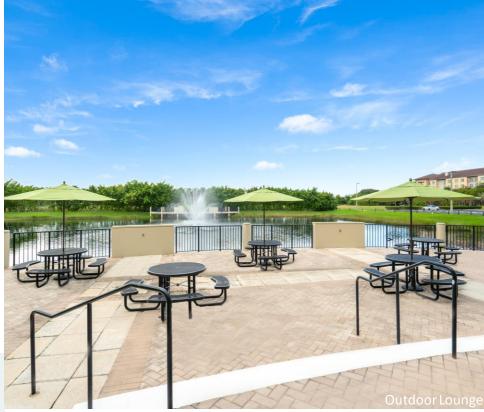

#### **AMENITIES**

Class "A" office building in prestigious Huntington Business Park with immediate access to I-75. Hurricane impact glass windows and first floor common area locker rooms with showers. New furniture in lobby. On-site management, security and cafe. Outdoor tenant lounge area with water views, free Wi-Fi in lobby, interactive touchscreen directory with real-time traffic updates and 5.5/1,000 SF parking ratio. Building signage visible from I-75. Close-proximity to shopping, hotels, restaurants, banking, daycare and fitness centers. Adjacent multi-family project for live, work, play. Newly delivered 250-unit adjacent multi-family