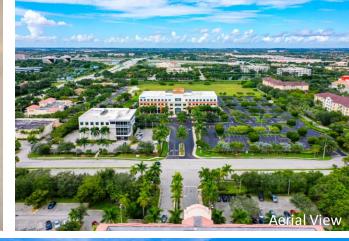

#### **AMENITIES**

Class "A" office building in prestigious Huntington Business Park with immediate access to I-75. Hurricane impact glass windows and first floor common area locker rooms with showers. New furniture in lobby. On-site management, security and cafe. Outdoor tenant lounge area with water views, free Wi-Fi in lobby, interactive touchscreen directory with real-time traffic updates and 5.5/1,000 SF parking ratio. Building signage visible from I-75. Close-proximity to shopping, hotels, restaurants, banking, daycare and fitness centers. Adjacent multi-family project for live, work, play. Newly delivered 250-unit adjacent multi-family

#### **SUSTAINABILITY**

LEED Gold

**Building Owner:** Workspace Property Trust

Total Building Size: 104,337 RSF

Monarch Lakes 3100 SW 145<sup>™</sup> Ave