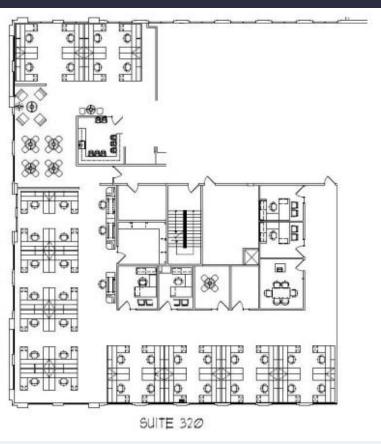

## 3100 SW 145<sup>th</sup> Ave Suite 320

workspace property trust

Miramar, FL 33027

7,645 SF Available Now – Furnished Plug & Play

**Asking Rent**: \$24.00/NNN **2024 OPEX**: \$14.50 RSF

## 7,645 SF Available Now – Furnished Plug & Play