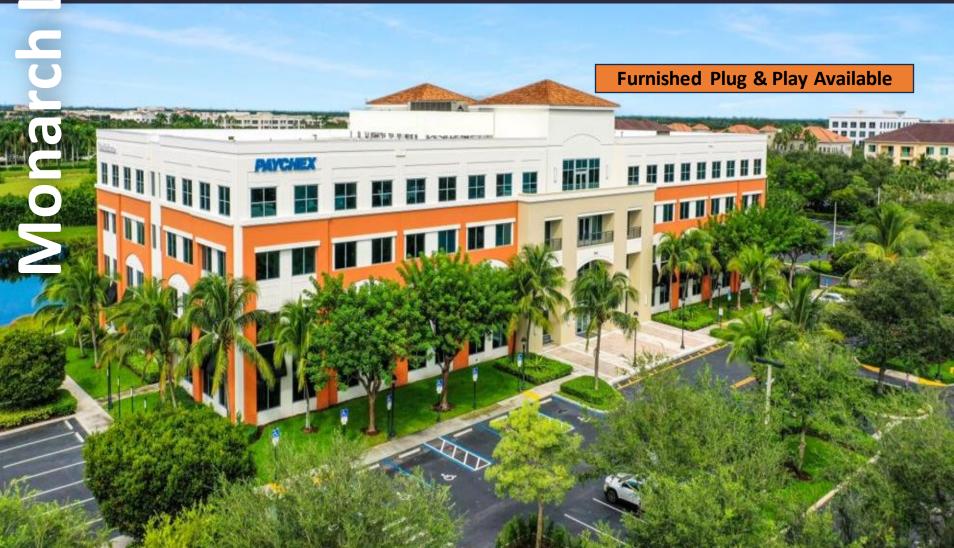

## 3100 SW 145<sup>th</sup> Ave Suite 320

workspace property trust

Miramar, FL 33027

7,645 SF Available Now – Furnished Plug & Play

**Asking Rent**: \$24.00/NNN **2024 OPEX**: \$14.50 RSF

### 3100 SW 145<sup>TH</sup> Ave Suite 320

Miramar, Florida 33027

## 7,645 SF Available Now – Furnished Plug & Play