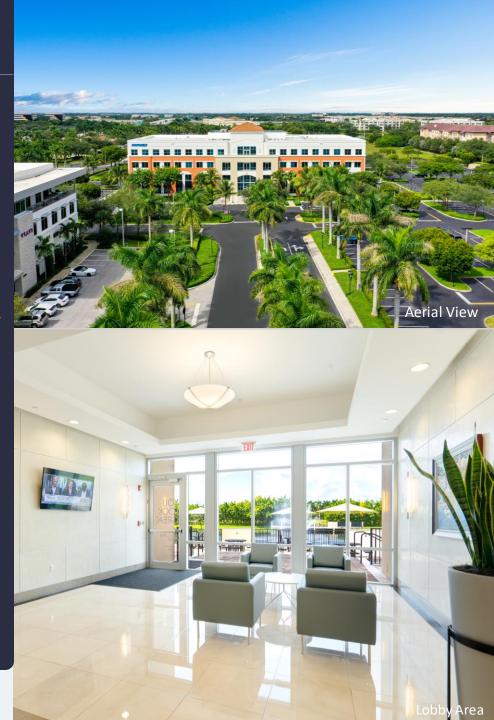

#### **AMENITIES**

Class "A" office building in prestigious Huntington Business Park with immediate access to I-75. Hurricane impact glass windows and first floor common area locker rooms with showers. New furniture in lobby. On-site management, security and cafe. Outdoor tenant lounge area with water views, free Wi-Fi in lobby, interactive touchscreen directory with real-time traffic updates and 5.5/1,000 SF parking ratio. Building signage visible from I-75. Close-proximity to shopping, hotels, restaurants, banking, daycare and fitness centers. Adjacent multi-family project for live, work, play. Newly delivered 250-unit adjacent multi-family

#### **SUSTAINABILITY**

LEED Gold

**Building Owner:** Workspace Property Trust

Total Building Size: 104,337 RSF

Monarch Lakes 3100 SW 145<sup>™</sup> Ave